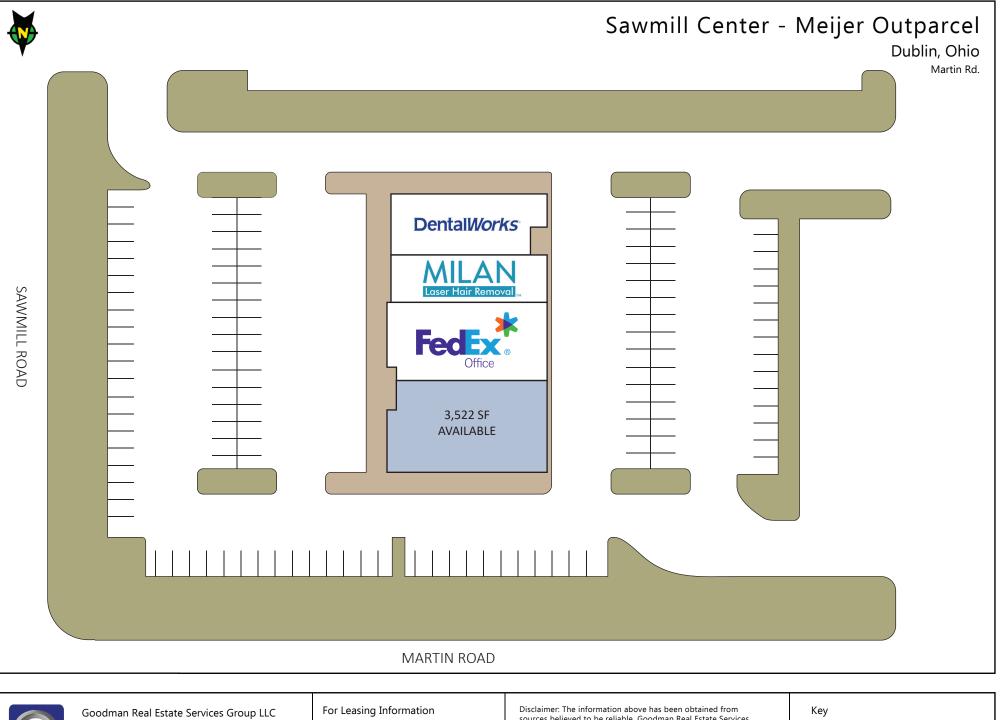

- Co-tenants include FedEx Office, DentalWorks, and Milan Laser Hair Removal
- Surrounded by many national retail/ service industry businesses, including Target, Trader Joe's, Whole Foods, and Home Depot
- Give your business exposure to over 30,000 vehicles per day
- AVAILABLE: 3,522 SF former restaurant