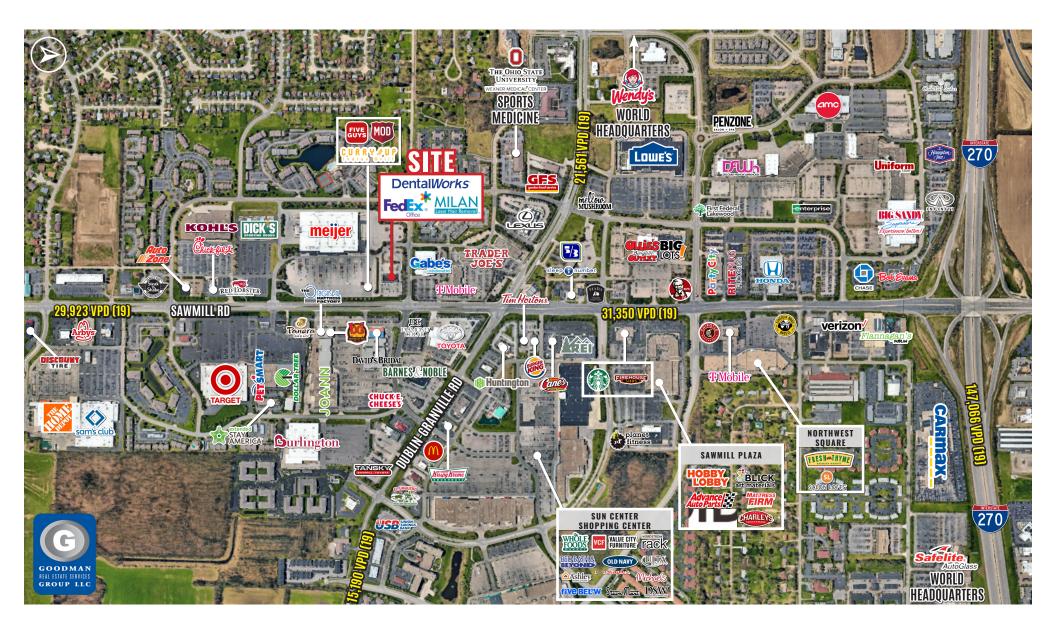

#### HIGHLIGHTS

- Rare endcap opportunity on Sawmill Road
- Sawmill Road is considered to be one of the top Columbus Metropolitan retail markets in the region
- Located on the southwest corner of Sawmill and Martin Roads at an intersection with dedicated left turn signalization
- Shadow anchored by Meijer

- Co-tenants include FedEx Office, DentalWorks, and Milan Laser Hair Removal
- Surrounded by many national retail/ service industry businesses, including Target, Trader Joe's, Whole Foods, and Home Depot
- Give your business exposure to over 30,000 vehicles per day
- AVAILABLE: 3,522 SF former restaurant