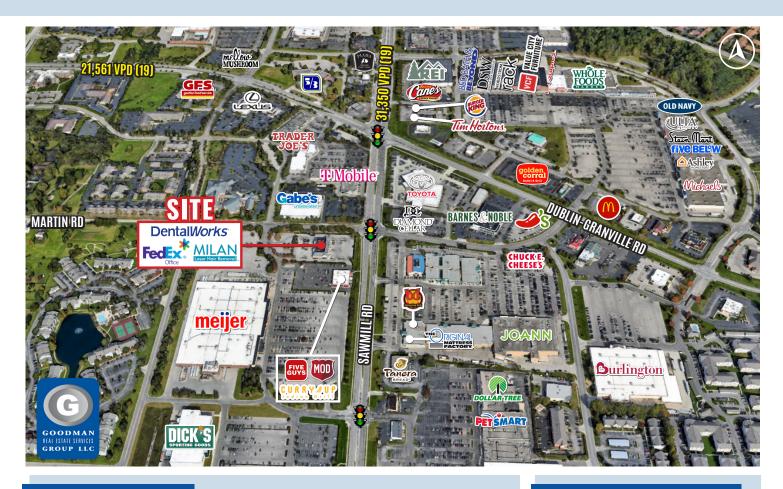

#### HIGHLIGHTS

- Rare endcap opportunity on Sawmill Road
- Sawmill Road is considered to be one of the top Columbus Metropolitan retail markets in the region
- Located on the southwest corner of Sawmill and Martin Roads at an intersection with dedicated left turn signalization
- Shadow anchored by Meijer

- Co-tenants include FedEx Office, DentalWorks, and Milan Laser Hair Removal
- Surrounded by many national retail/ service industry businesses, including Target, Trader Joe's, Whole Foods, and Home Depot
- Give your business exposure to over 30,000 vehicles per day
- AVAILABLE: 3,522 SF former restaurant