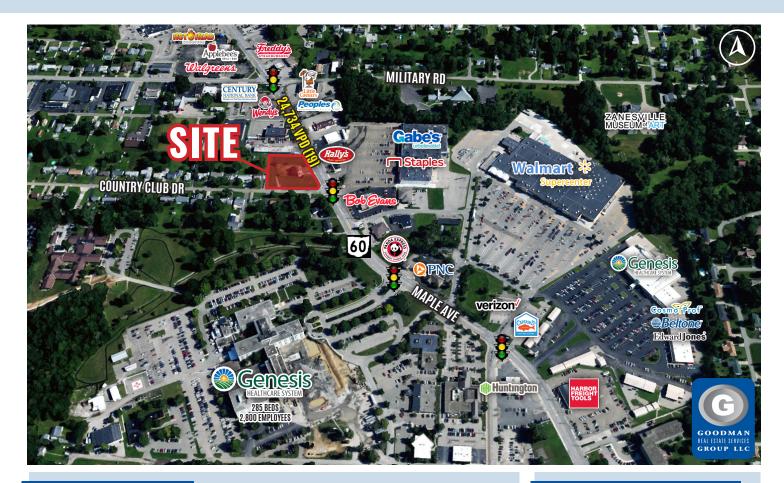

# HIGHLIGHTS

- New retail development with approximately 10,333 SF of proposed retail space at a signalized intersection
- Located within 1 mile of Genesis Healthcare System Hospital, Walmart Supercenter, Gabe's, Staples, and Colony Square Mall
- Conveniently located off of Maple Avenue with almost 25,000 vehicles passing the site daily

• TOP GENERATORS:

Genesis Healthcare System

285 Beds

2,800 Employees

#### Retailers

Walmart, Gabe's, Staples, T. J. Maxx, Kohl's, Lowe's, The Home Depot, Sam's Club, Hobby Lobby, PetSmart, Aldi, Big Lots, JCPenney, Cinemark, Dunham's Sports, Planet Fitness, Proposed Menards