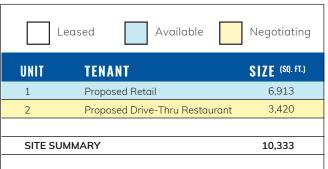

# HIGHLIGHTS

- New retail development with approximately 10,333 SF of proposed retail space at a signalized intersection
- Located within 1 mile of Genesis Healthcare System Hospital, Walmart Supercenter, Gabe's, Staples, and Colony Square Mall
- Conveniently located off of Maple Avenue with almost 25,000 vehicles passing the site daily