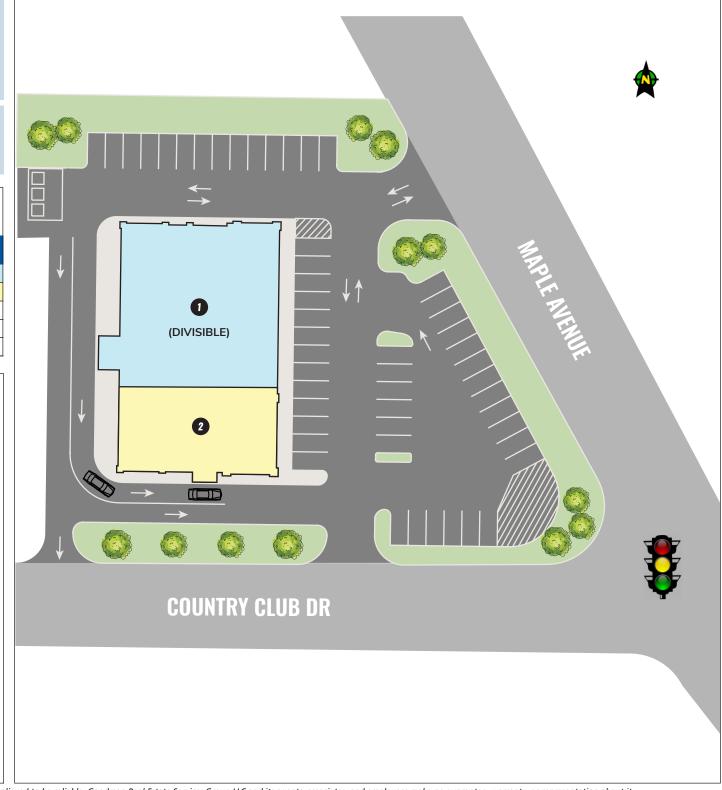

# HIGHLIGHTS

- New retail development with approximately 10,333 SF of proposed retail space at a signalized intersection
- Located within 1 mile of Genesis Healthcare System Hospital, Walmart Supercenter, Gabe's, Staples, and Colony Square Mall
- Conveniently located off of Maple Avenue with almost 25,000 vehicles passing the site daily