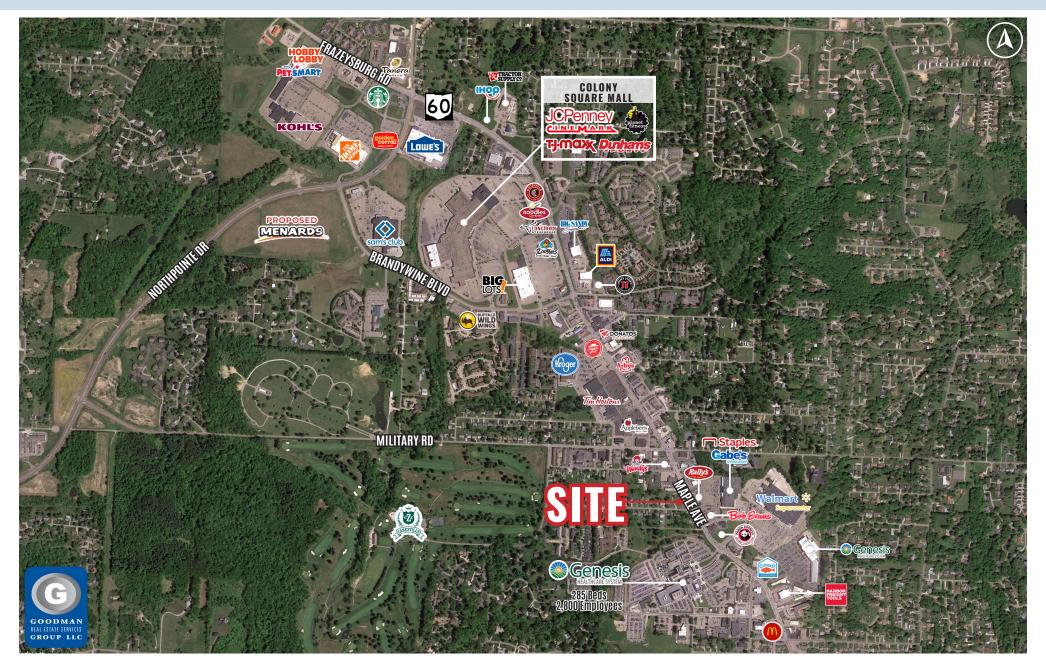

# HIGHLIGHTS

- New retail development with approximately 10,333 SF of proposed retail space at a signalized intersection
- Located within 1 mile of Genesis Healthcare System Hospital, Walmart Supercenter, Gabe's, Staples, and Colony Square Mall
- Conveniently located off of Maple Avenue with almost 25,000 vehicles passing the site daily

#### Retailers

Walmart, Gabe's, Staples, T. J. Maxx, Kohl's, Lowe's, The Home Depot, Sam's Club, Hobby Lobby, PetSmart, Aldi, Big Lots, JCPenney, Cinemark, Dunham's Sports, Planet Fitness, Proposed Menards