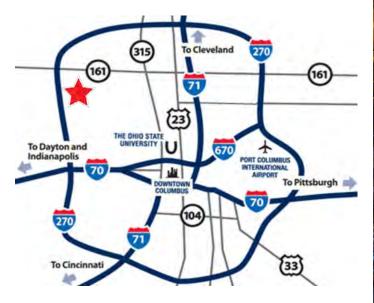

- DELIVERY FALL 2021 (PHASE I)
- CONVENIENT LOCATION WITHIN 1 MILE OF INTERSTATE 270 AT BOTH THE TUTTLE CROSSING AND BRIDGE STREET
  INTERCHANGES
- OVER 1,000 FEET OF FRONTAGE ON FRANTZ ROAD NEAR THE SIGNALIZED ACCESS POINTS AT BOTH RINGS ROAD AND
  BLAZER PARKWAY
- 47,000 SQUARE FEET OF COMMERCIAL SPACE CATERING TO LARGE DAYTIME AND HIGH-INCOME RESIDENTIAL
- IDEAL FOR UNIQUE RESTAURANTS, RETAIL, FITNESS, AND UNIQUE DAILY NEEDS BUSINESSES
- OVER 7 MILLION SQUARE FEET OF OFFICE SPACE WITHIN 1.5-MILE RADIUS OF SITE