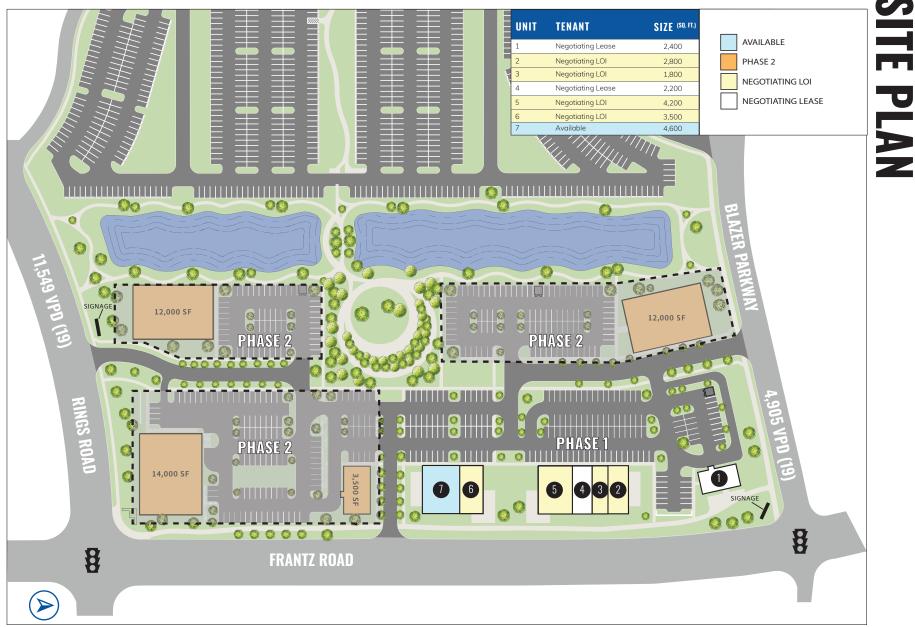

#### **DEVELOPMENT HIGHLIGHTS**

The Corners is a proposed 10-acre mixed-use development near the heart of Dublin's historic downtown and adjacent to the largest concentration of office in the Columbus suburbs' largest office market.

- DELIVERY FALL 2021 (PHASE I)
- CONVENIENT LOCATION WITHIN 1 MILE OF INTERSTATE 270 AT BOTH THE TUTTLE CROSSING AND BRIDGE STREET
  INTERCHANGES
- OVER 1,000 FEET OF FRONTAGE ON FRANTZ ROAD NEAR THE SIGNALIZED ACCESS POINTS AT BOTH RINGS ROAD AND
  BLAZER PARKWAY
- 47,000 SQUARE FEET OF COMMERCIAL SPACE CATERING TO LARGE DAYTIME AND HIGH-INCOME RESIDENTIAL
- IDEAL FOR UNIQUE RESTAURANTS, RETAIL, FITNESS, AND UNIQUE DAILY NEEDS BUSINESSES
- OVER 7 MILLION SQUARE FEET OF OFFICE SPACE WITHIN 1.5-MILE RADIUS OF SITE