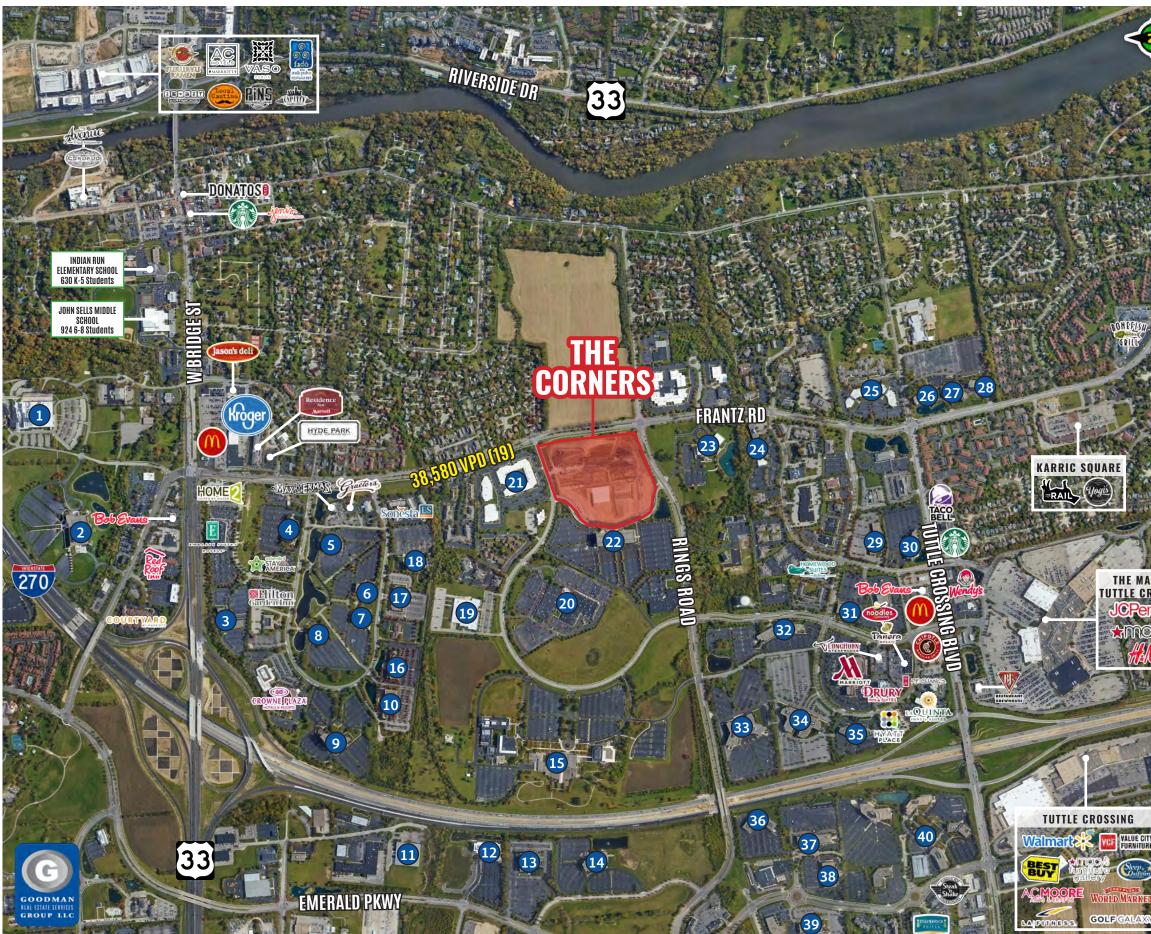

#### **DEVELOPMENT HIGHLIGHTS**

The Corners is a proposed 10-acre mixed-use development near the heart of Dublin's historic downtown and adjacent to the largest concentration of office in the Columbus suburbs' largest office market.

- DELIVERY FALL 2021 (PHASE I)
- CONVENIENT LOCATION WITHIN 1 MILE OF INTERSTATE 270 AT BOTH THE TUTTLE CROSSING AND BRIDGE STREET
  INTERCHANGES
- OVER 1,000 FEET OF FRONTAGE ON FRANTZ ROAD NEAR THE SIGNALIZED ACCESS POINTS AT BOTH RINGS ROAD AND
  BLAZER PARKWAY
- 47,000 SQUARE FEET OF COMMERCIAL SPACE CATERING TO LARGE DAYTIME AND HIGH-INCOME RESIDENTIAL
- IDEAL FOR UNIQUE RESTAURANTS, RETAIL, FITNESS, AND UNIQUE DAILY NEEDS BUSINESSES
- OVER 7 MILLION SQUARE FEET OF OFFICE SPACE WITHIN 1.5-MILE RADIUS OF SITE

|        |                                     | SPACE             |  |
|--------|-------------------------------------|-------------------|--|
|        | COMPANY                             | SF                |  |
| 1      | OCLC                                | 1,941,861         |  |
| 2      |                                     | 295,909           |  |
| 3      | THE COMPUTER WORKSHOP<br>RICOH USA  | 96,600<br>100,034 |  |
| 4<br>5 | ERPA GROUP                          | ,                 |  |
|        | PULTE HOMES                         | 104,087           |  |
| 6<br>7 |                                     | 82,020            |  |
|        | VIAQUEST                            | 79,032            |  |
| 8      | OHIO STATE EAR NOSE & THROAT DUBLIN | 105,939           |  |
| 9      | LEXON CORPORATION                   | 247,506           |  |
| 10     | DUBLIN ENTREPRENEURIAL CENTER       | 120,170           |  |
| 11     | LSP TECHNOLOGIES                    | 65,000            |  |
| 12     | IGS<br>UNIVAR SOLUTIONS             | 103,085           |  |
| 13     |                                     | 165,916           |  |
| 14     | PARKWOOD II                         | 583,959           |  |
| 15     | ASHLAND                             | 585,178           |  |
| 16     | REGUS - OHIO                        | 122,813           |  |
| 17     | PEPPER CONSTRUCTION                 | 90,503            |  |
| 18     | DATA SYSTEMS INTEGRATION GROUP      | 103,827           |  |
| 19     | BATTELLE                            | 86,765            |  |
| 20     | GARDEN CITY GROUP                   | 152,100           |  |
| 21     | PARELLEL TECHNOLOGIES               | 77,481            |  |
| 22     | BCU                                 | 414,932           |  |
| 23     | DNV GL COLUMBUS                     | 76,167            |  |
| 24     | AVIZENT ACCLAIM                     | 66,212            |  |
| 25     | QUESTLINE                           | 319,338           |  |
| 26     | CBIZ                                | 65,744            |  |
| 27     | KELLER WILLIAMS                     | 65,744            |  |
| 28     | GRANT/RIVERSIDE MEDICAL FOUNDATION  | 65,744            |  |
| 29     | TEKSYSTEMS                          | 68,752            |  |
| 30     | PAYCHEX                             | 109,416           |  |
| 31     | SYGMA NETWORK                       | 73,605            |  |
| 32     | CARDINAL HEALTH                     | 105,225           |  |
| 33     | APEX SYSTEMS                        | 301,872           |  |
| 34     | SPHERION                            | 340,006           |  |
| 35     | EXPERIS                             | 87,392            |  |
| 36     | VOCWORKS                            | 94,268            |  |
| 37     | CAREWORKS TECH                      | 133,876           |  |
| 38     | AEROTEK                             | 131,376           |  |
| 39     | COMPMANAGEMENT                      | 71,074            |  |
| 40     | IBM                                 | 110,976           |  |
| _      | TOTAL                               | 8.01M             |  |