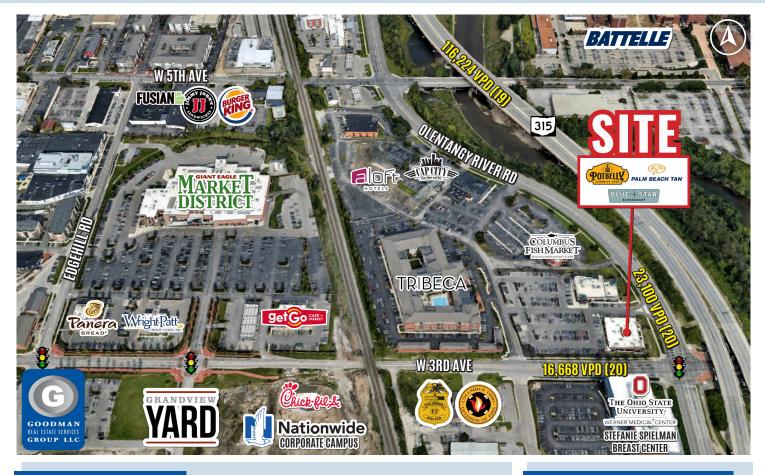

### HIGHLIGHTS

- AVAILABLE: 1,258 SF and 2,257 SF
- Site sits at the doorstep to Grandview Yard (Nationwide Corporate Campus), Giant Eagle Market District, Tribeca, and a new 164-key Aloft Hotel
- Great visibility to Olentangy River Road and State Route 315, connecting the inner ring suburbs to all of Columbus
- One of the most densely populated areas in Columbus, with average household incomes exceeding \$90,000 within one mile of the site