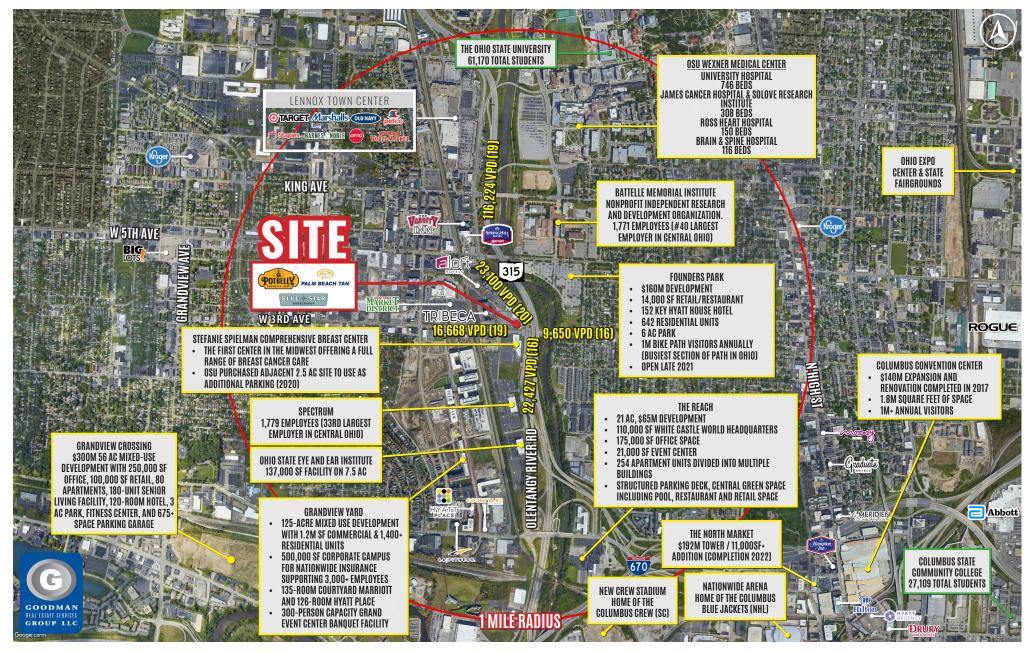

### HIGHLIGHTS

- AVAILABLE: 1,258 SF and 2,257 SF
- Site sits at the doorstep to Grandview Yard (Nationwide Corporate Campus), Giant Eagle Market District, Tribeca, and a new 164-key Aloft Hotel
- Great visibility to Olentangy River Road and State Route 315, connecting the inner ring suburbs to all of Columbus
- One of the most densely populated areas in Columbus, with average household incomes exceeding \$90,000 within one mile of the site

### DEMOGRAPHICS

| POPULATION            | 1 MILE   | 3 MILE   | 5 MILE   |
|-----------------------|----------|----------|----------|
| 2026 Projection       | 29,782   | 168,208  | 368,710  |
| 2021 Estimate         | 27,188   | 159,602  | 360,315  |
|                       |          |          |          |
| INCOME                | 1 MILE   | 3 MILE   | 5 MILE   |
| 2021 Average          | \$95,030 | \$83,240 | \$77,941 |
| 2021 Median           | \$75,477 | \$57,437 | 53,554   |
|                       |          |          |          |
| DAYTIME<br>POPULATION | 1 MILE   | 3 MILE   | 5 MILE   |
| 2021 Employees        | 20,204   | 170,078  | 264,173  |