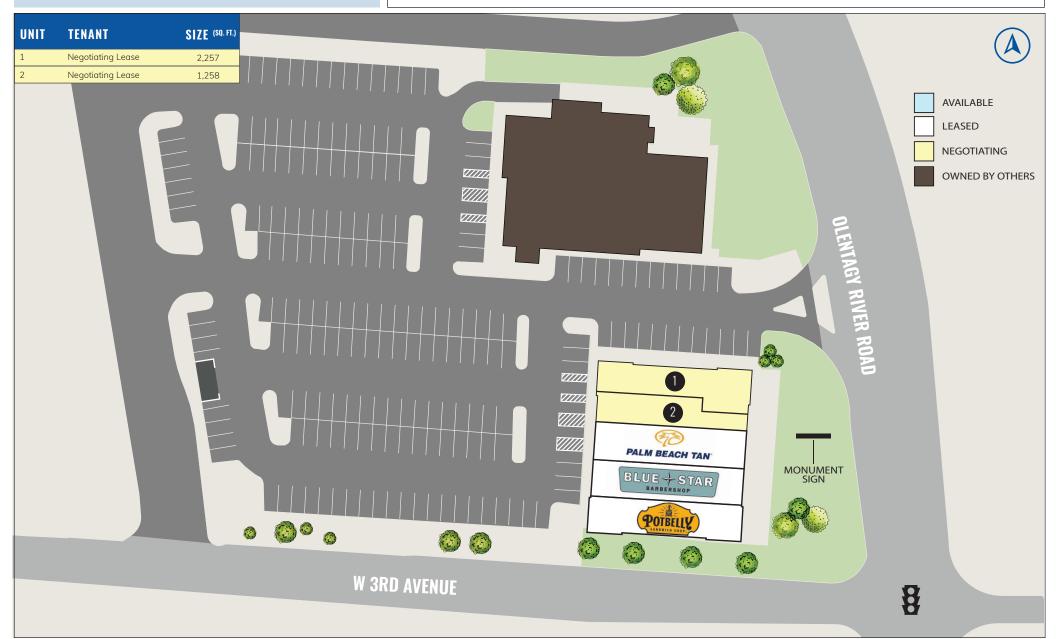

### HIGHLIGHTS

- AVAILABLE: 1,258 SF and 2,257 SF
- Site sits at the doorstep to Grandview Yard (Nationwide Corporate Campus), Giant Eagle Market District, Tribeca, and a new 164-key Aloft Hotel
- Great visibility to Olentangy River Road and State Route 315, connecting the inner ring suburbs to all of Columbus
- One of the most densely populated areas in Columbus, with average household incomes exceeding \$90,000 within one mile of the site