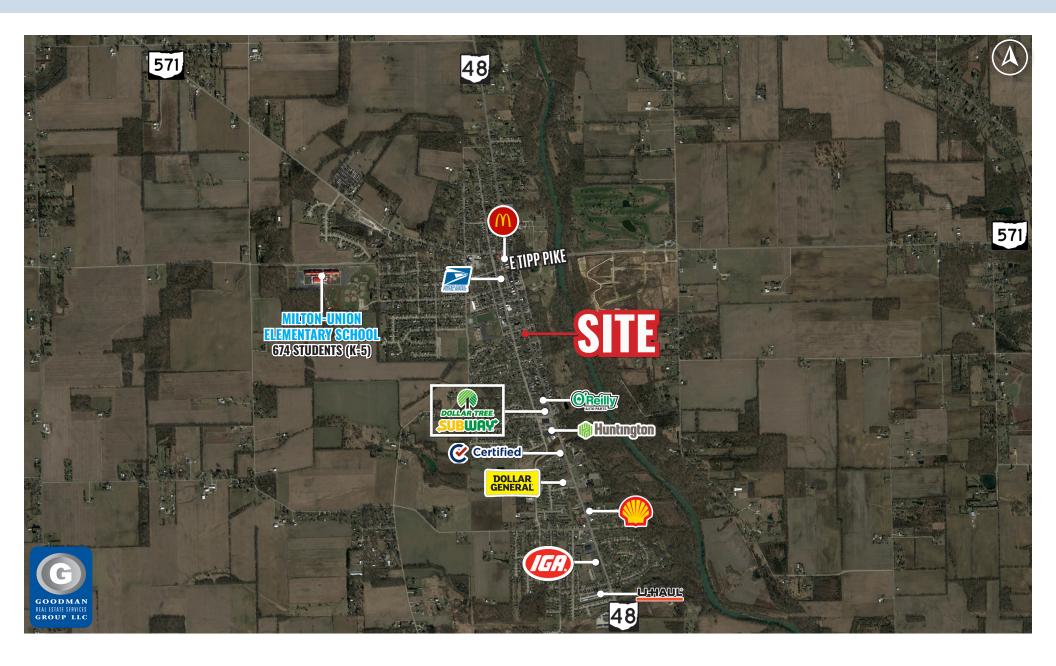

## HIGHLIGHTS

- Asking price: \$300,000
- 303 South Miami Street
- West Milton is part of the Dayton Metropolitan Statistical Area (Population: 813,929)
- 5,000 SF freestanding building available for purchase

- 2 drive-thru/pickup windows
- 0.63 AC site
- 6 miles from Dayton International Airport, 8 miles from Troy, 15 miles from Downtown Dayton