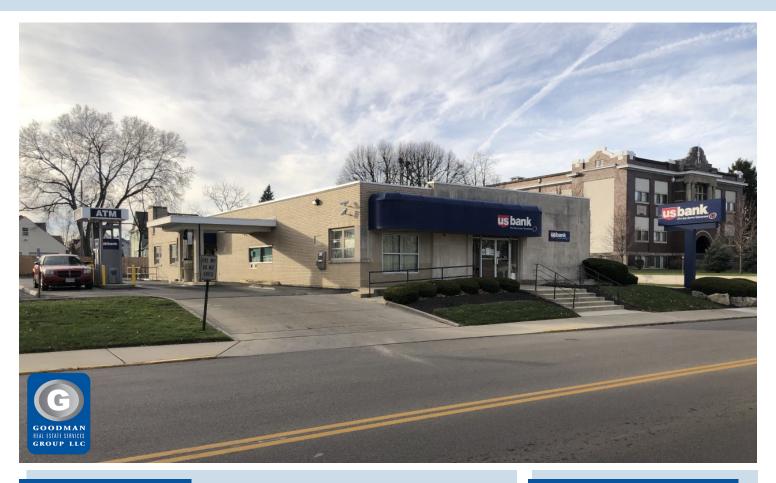

## HIGHLIGHTS

- Asking price: \$300,000
- 303 South Miami Street
- West Milton is part of the Dayton Metropolitan Statistical Area (Population: 813,929)
- 5,000 SF freestanding building available for purchase

- 2 drive-thru/pickup windows
- 0.63 AC site
- 6 miles from Dayton International Airport, 8 miles from Troy, 15 miles from Downtown Dayton