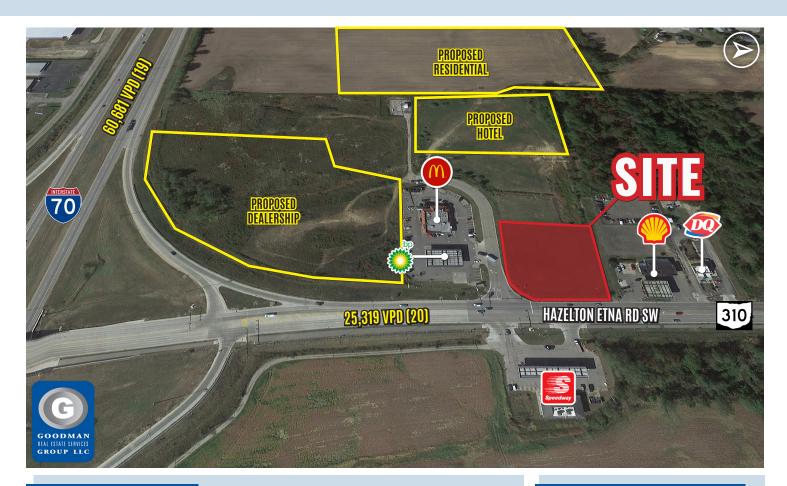

### HIGHLIGHTS

- AVAILABLE: 2,074 SF endcap
- Join Chipotle Mexican Grill
- Easy access and exposure to Interstate 70 and Ohio State Route 310
- Proposed 200+ unit multi-family development nearby
- Serves multiple distribution centers in the area, including new 1M SF Kohl's facility, Ascena Retail Group (1,534 employees), and Amazon (3,496 employees)
- Other companies in the area include Yankee Candle, DHL, and Werner Enterprises

## HAZELTON ETNA RD SW

THE INFORMATION ABOVE HAS BEEN OBTAINED FROM SOURCES BELIEVED TO BE RELIABLE. GOODMAN REAL ESTATE SERVICES GROUP LLC AND ITS AGENTS, ASSOCIATES, AND EMPLOYEES MAKE NO GUARANTEE, WARRANTY OR REPRESENTATION ABOUT IT. ALL IMAGES CONTAINED HEREIN ARE THE PROPERTY OF GOODMAN REAL ESTATE SERVICES GROUP LLC AND THE ADD ALL NOT BE UDVICATED OR REPRODUCED WITHOUT EXPRESS WRITTEN CONSENT OF GOODMAN REAL ESTATE SERVICES GROUP LLC. AND SHALL NOT BE UDVICATED OR REPRODUCED WITHOUT EXPRESS WRITTEN CONSENT OF GOODMAN REAL ESTATE SERVICES GROUP LLC. AND SHALL NOT BE UDVICATED OR REPRODUCED WITHOUT EXPRESS WRITTEN CONSENT OF GOODMAN REAL ESTATE SERVICES GROUP LLC. AND SHALL NOT BE UDVICATED OR REPRODUCED WITHOUT EXPRESS WRITTEN CONSENT OF GOODMAN REAL ESTATE SERVICES GROUP LLC. YOU ACKNOWLEDGE THAT, AS REQUIRED BY THE STATE OF OHIO, YOU HAVE RECEIVED THE CONSUMER GUIDE TO AGENCY RELATIONSHIPS.