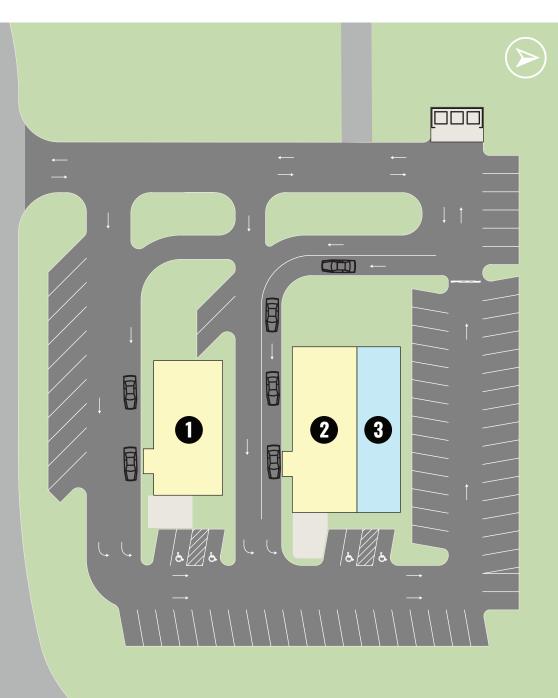

| JAKE'S CORNER<br>BALENT STATES<br>GROUP LLC |                     |                         |  |
|---------------------------------------------|---------------------|-------------------------|--|
| KEY                                         | LEASED<br>AVAILABLE | NEGOTIATING<br>NOT PART |  |
| UNIT                                        | TENANT              | <b>SIZE</b> (SQ. FT.)   |  |
| 1                                           | Negotiating         | 2,325                   |  |
| 2                                           | Negotiating         | 2,400                   |  |
| 3                                           | Available           | 2,074                   |  |
|                                             |                     |                         |  |
| SITE SUMMARY 6,799                          |                     |                         |  |