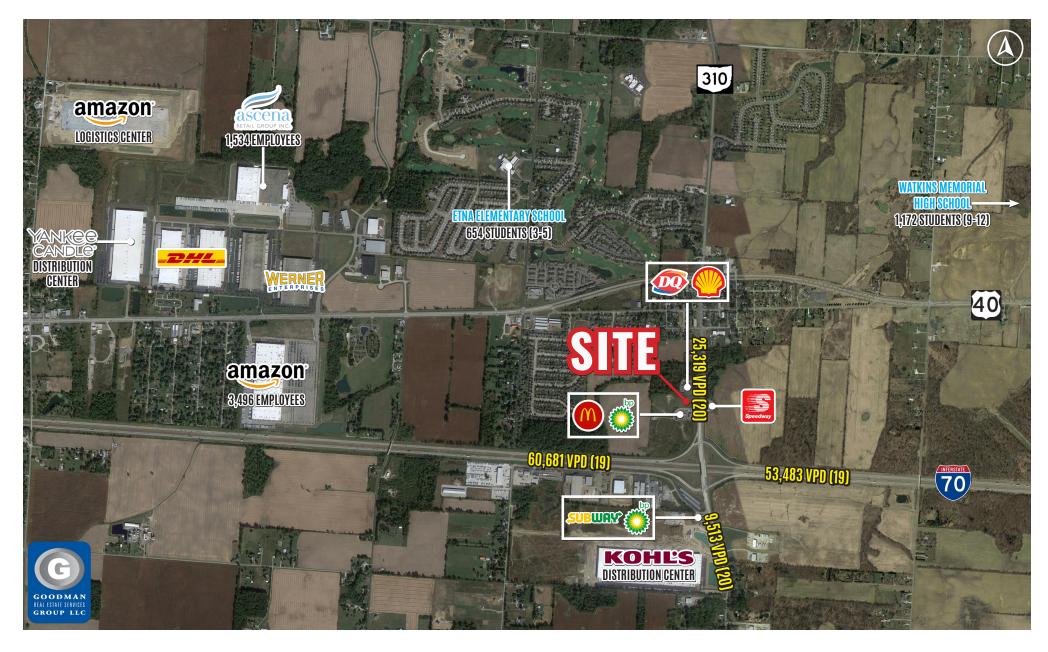

### HIGHLIGHTS

- AVAILABLE: 2,074 SF endcap
- Join Chipotle Mexican Grill
- Easy access and exposure to Interstate 70 and Ohio State Route 310
- Proposed 200+ unit multi-family development nearby
- Serves multiple distribution centers in the area, including new 1M SF Kohl's facility, Ascena Retail Group (1,534 employees), and Amazon (3,496 employees)
- Other companies in the area include Yankee Candle, DHL, and Werner Enterprises