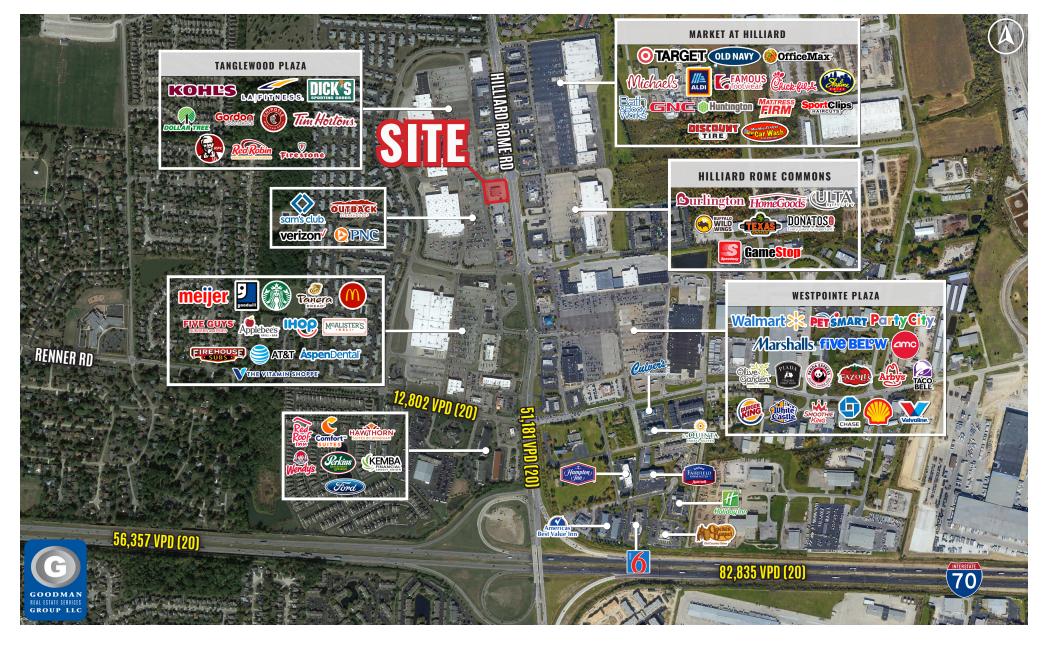

#### HIGHLIGHTS

- Join BIBIBOP Asian Grill and Krispy Kreme Doughnuts
- AVAILABLE: 2,049 SF endcap
- Oustanding access and visibility to Hilliard Rome Road and Interstate 70
- Located in thriving retail corridor that includes Meijer, Target, Dick's Sporting Goods, Walmart, Sam's Club, Kohl's, and Marshalls
- Over 50,000 vehicles pass the site daily on Hilliard Rome Road