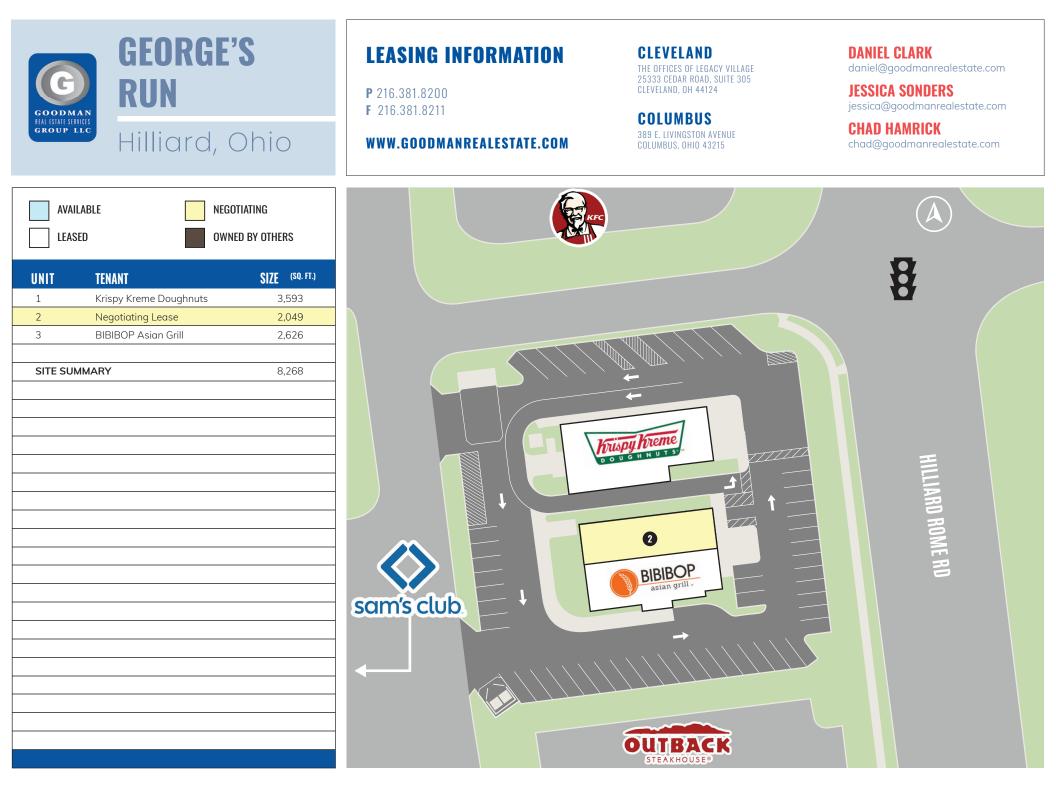

# **GEORGE'S RUN**

### Hilliard, Ohio

#### HIGHLIGHTS

- Join BIBIBOP Asian Grill and Krispy Kreme Doughnuts
- AVAILABLE: 2,049 SF endcap
- Oustanding access and visibility to Hilliard Rome Road and Interstate 70
- Located in thriving retail corridor that includes Meijer, Target, Dick's Sporting Goods, Walmart, Sam's Club, Kohl's, and Marshalls
- Over 50,000 vehicles pass the site daily on Hilliard Rome Road

### LEASING INFORMATION

www.goodmanrealestate.com 216.381.8200

CLEVELAND

THE OFFICES OF LEGACY VILLAGE 25333 CEDAR ROAD, SUITE 305 CLEVELAND, OH 44124

BUS 389 E. LIVINGSTON AVENUE COLUMBUS, OHIO 43215

CHAD HAMRICK

**LEASING INFORMATION** www.goodmanrealestate.com 216.381.8200 DANIEL CLARK daniel@goodmanrealestate.com

JESSICA SONDERS jessica@goodmanrealestate.com

CHAD HAMRICK

chad@goodmanrealestate.com