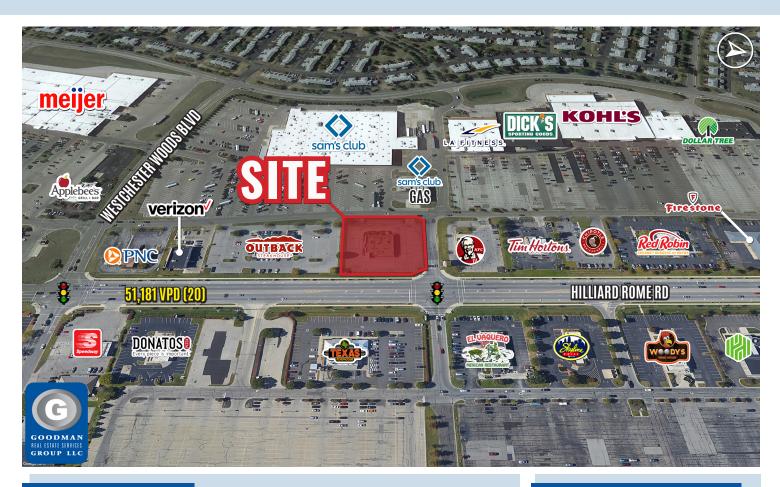

#### HIGHLIGHTS

- Join BIBIBOP Asian Grill and Krispy Kreme Doughnuts
- AVAILABLE: 2,049 SF endcap
- Oustanding access and visibility to Hilliard Rome Road and Interstate 70
- Located in thriving retail corridor that includes Meijer, Target, Dick's Sporting Goods, Walmart, Sam's Club, Kohl's, and Marshalls
- Over 50,000 vehicles pass the site daily on Hilliard Rome Road