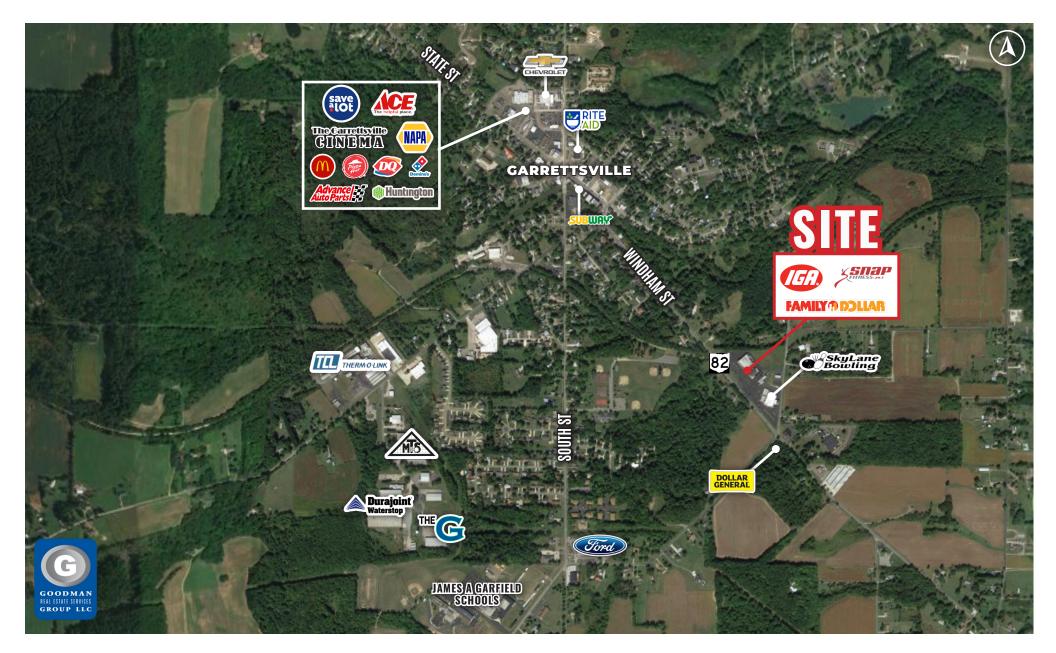

### HIGHLIGHTS

- AVAILABLE:
  - 0.75 AC outlot
  - Up to 3,000 SF inline space
- Highly stable neighborhood center with no vacancy and many tenants have been in place for over 40 years
- Recently remodeled IGA is the best grocer available to several communities including Hiram, Mantua, Windham, Welshfield, Parkman, West Farmington and Nelson
- Garrettsville's #1 shopping destination
- Family Dollar is planning a rare expansion in summer 2021.