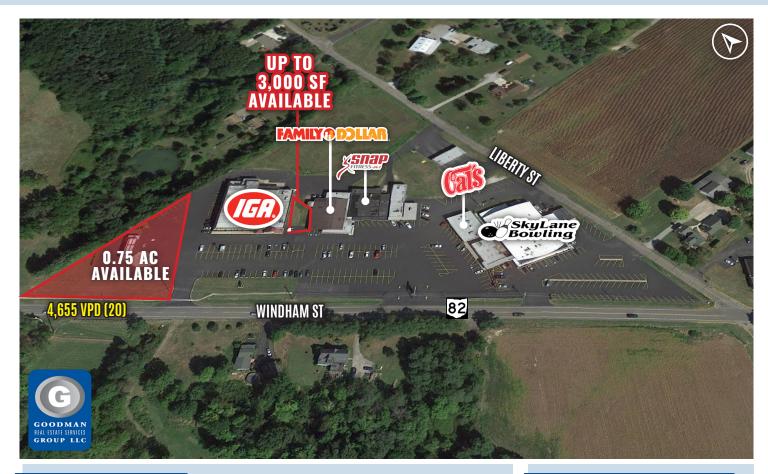

### HIGHLIGHTS

- AVAILABLE:
  - 0.75 AC outlot
  - Up to 3,000 SF inline space
- Highly stable neighborhood center with no vacancy and many tenants have been in place for over 40 years
- Recently remodeled IGA is the best grocer available to several communities including Hiram, Mantua, Windham, Welshfield, Parkman, West Farmington and Nelson
- Garrettsville's #1 shopping destination
- Family Dollar is planning a rare expansion in summer 2021.