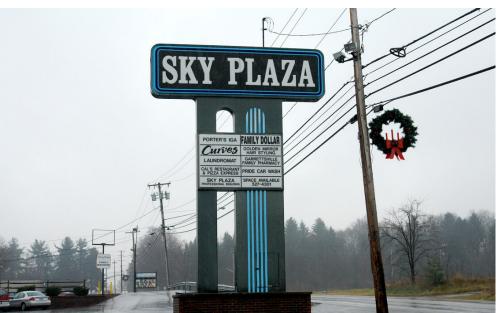

# **SKY PLAZA**

## Garrettsville, Ohio

### HIGHLIGHTS

- AVAILABLE:
  - 0.75 AC outlot
  - Up to 3,000 SF inline space
- Highly stable neighborhood center with no vacancy and many tenants have been in place for over 40 years
- Recently remodeled IGA is the best grocer available to several communities including Hiram, Mantua, Windham, Welshfield, Parkman, West Farmington and Nelson
- Garrettsville's #1 shopping destination
- Family Dollar is planning a rare expansion in summer 2021.