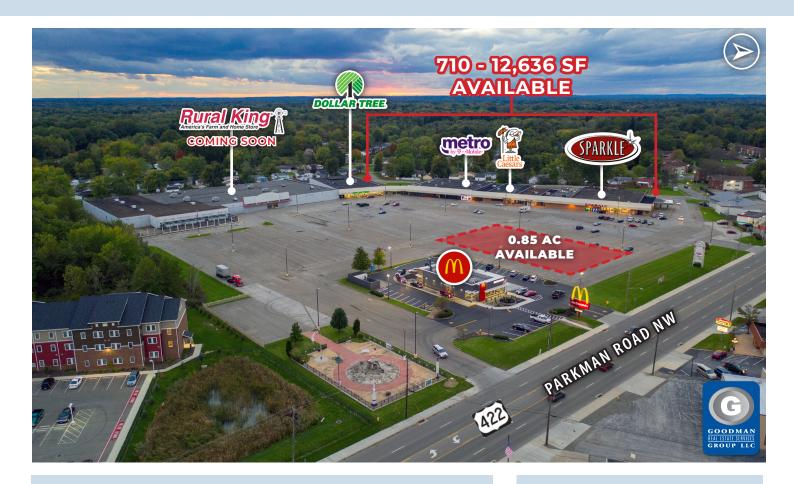

# TRUMBULL PLAZA

Warren, Ohio

## **HIGHLIGHTS**

- JOIN: Rural King (coming soon), Dollar Tree, Sparkle Market, Metro by T-Mobile, and Little Caesar's Pizza
- New landlord planning exterior improvements to revitalize the entire shopping center
- Space available on large pylon sign on State Route 422
- AVAILABLE:
  - · 710 to 12,636 SF
  - 0.85 AC outlot