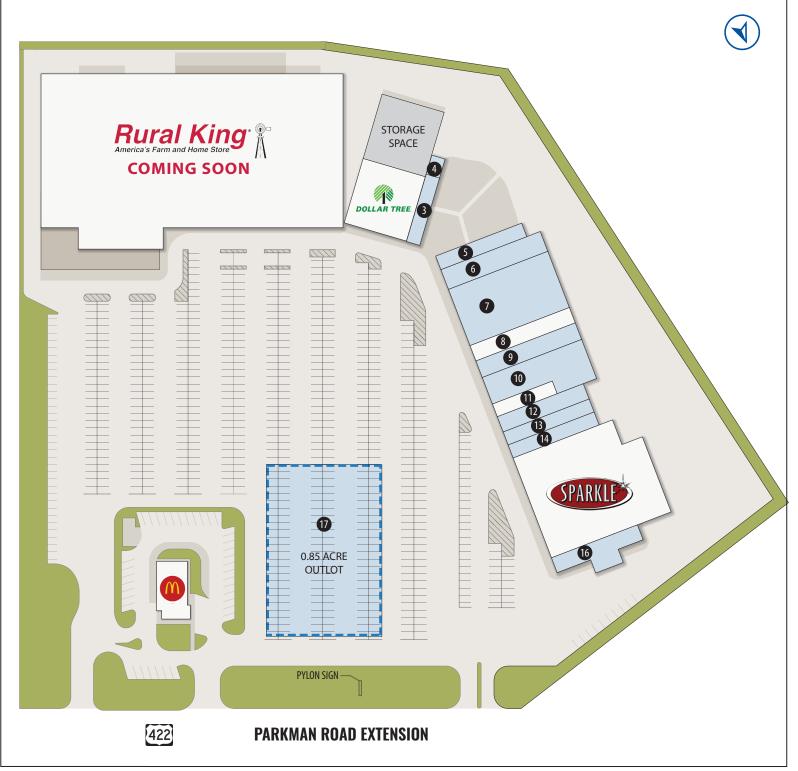

# TRUMBULL PLAZA

Parkman Road Extension Warren, Ohio

Available

Leased

| Unit | Tenant            | Size (Sq. Ft.) |
|------|-------------------|----------------|
| 1    | Rural King        | 94,114         |
| 2    | Dollar Tree       | 9,580          |
| 3    | Available         | 1,610          |
| 4    | Available         | 710            |
| 5    | Available         | 2,369          |
| 6    | Available         | 4,310          |
| 7    | Available         | 12,636         |
| 8    | Metro by T-Mobile | 3,144          |
| 9    | Available         | 3,534          |
| 10   | Available         | 6,936          |
| 11   | Little Caesar's   | 1,726          |
| 12   | Available         | 2,642          |
| 13   | Available         | 2,441          |
| 14   | Available         | 1,839          |
| 15   | Sparkle Market    | 26,753         |
| 16   | Available         | 2,681          |
| 17   | Potential Outlot  | 0.85 AC        |