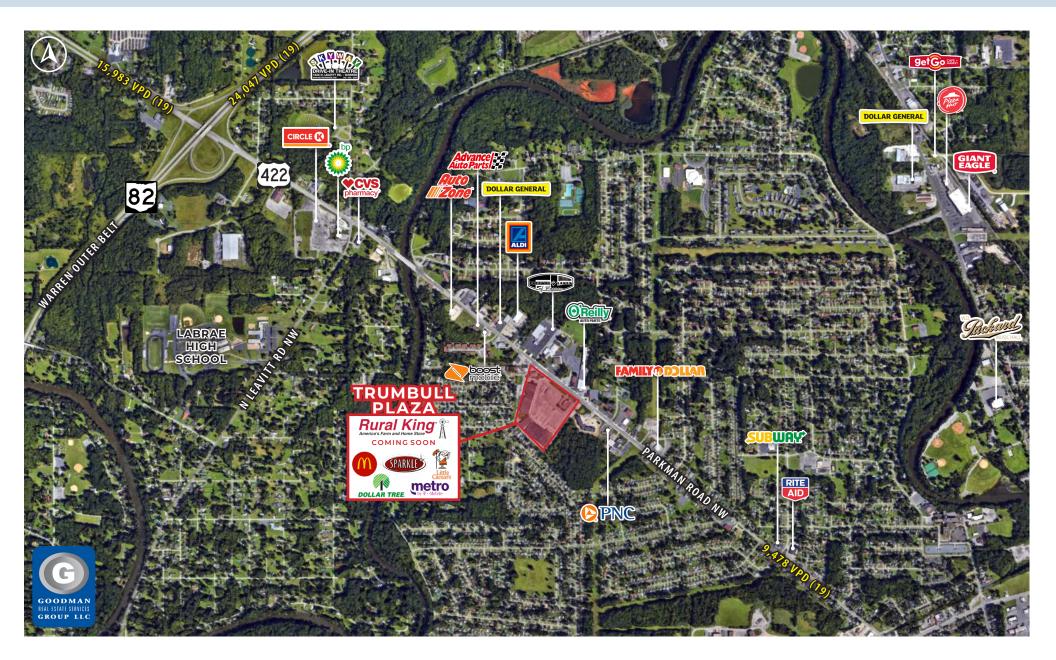

# TRUMBULL PLAZA

Warren, Ohio

## **HIGHLIGHTS**

- JOIN: Rural King (coming soon), Dollar Tree, Sparkle Market, Metro by T-Mobile, and Little Caesar's Pizza
- New landlord planning exterior improvements to revitalize the entire shopping center
- Space available on large pylon sign on State Route 422
- AVAILABLE:
  - · 710 to 12,636 SF
  - 0.85 AC outlot

# **DEMOGRAPHICS**

| POPULATION            | 3 MILE   | 5 MILE   | 7 MILE   |
|-----------------------|----------|----------|----------|
| 2024 Projection       | 29,830   | 55,190   | 88,423   |
| 2019 Estimate         | 30,605   | 56,839   | 90,852   |
| INCOME                | 3 MILE   | 5 MILE   | 7 MILE   |
| INCOME                | 3 MILE   | 5 MILE   | / MILE   |
| 2019 Average          | \$41,236 | \$48,159 | \$55,717 |
| 2019 Median           | \$30,001 | \$36,122 | \$41,179 |
| ' '                   |          |          |          |
| DAYTIME<br>POPULATION | 3 MILE   | 5 MILE   | 7 MILE   |
| 2019 Employees        | 17,115   | 30,251   | 45,210   |