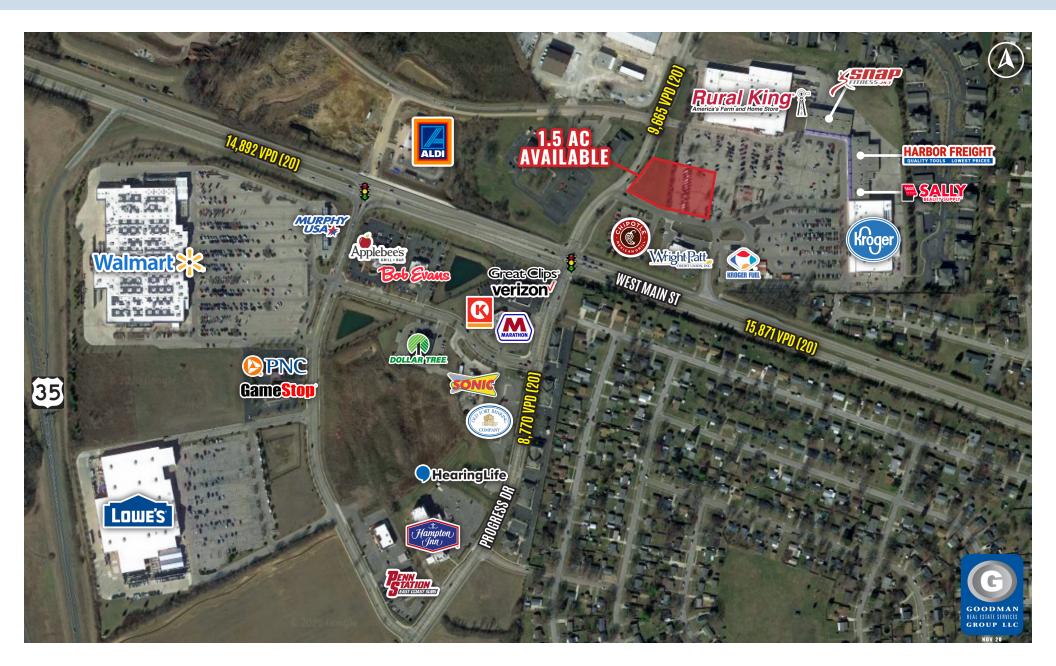

## RURAL KING OUTLOT OPPORTUNITY

Xenia, Ohio

## HIGHLIGHTS

- Join Rural King, Kroger, Harbor Freight, Sally Beauty, Snap Fitness, Chipotle, and Wright-Patt Credit Union
- Approximately 35,000 vehicles per day at the West Main Street and Progress Drive intersection
- Population of over 517,000 within a 15-mile radius with average household incomes over \$75,000
- High daytime population of 283,000 employees within 15 miles, including Wright-Patterson Air Force Base, the largest single-site employer in the state of Ohio
- Students also contribute to high daytime population due to the 20 colleges and universities located within a 25 mile radius
- AVAILABLE: 1.5 AC outlot