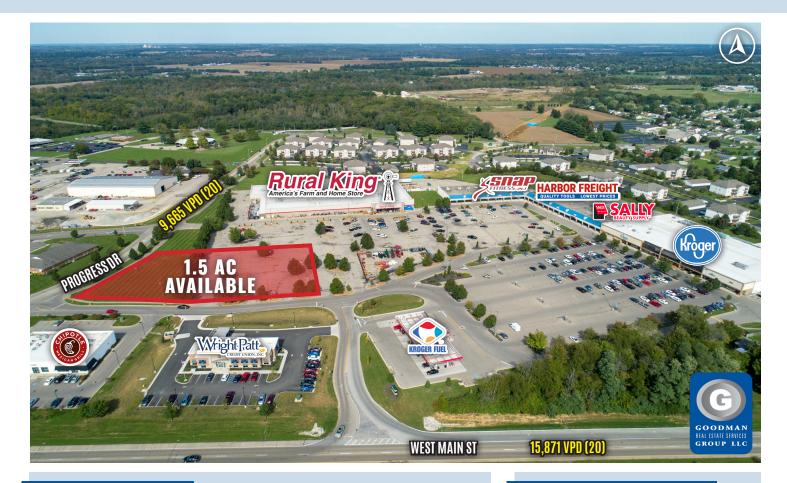

## RURAL KING OUTLOT OPPORTUNITY

Xenia, Ohio

## HIGHLIGHTS

- Join Rural King, Kroger, Harbor Freight, Sally Beauty, Snap Fitness, Chipotle, and Wright-Patt Credit Union
- Approximately 35,000 vehicles per day at the West Main Street and Progress Drive intersection
- Population of over 517,000 within a 15-mile radius with average household incomes over \$75,000
- High daytime population of 283,000 employees within 15 miles, including Wright-Patterson Air Force Base, the largest single-site employer in the state of Ohio
- Students also contribute to high daytime population due to the 20 colleges and universities located within a 25 mile radius
- AVAILABLE: 1.5 AC outlot