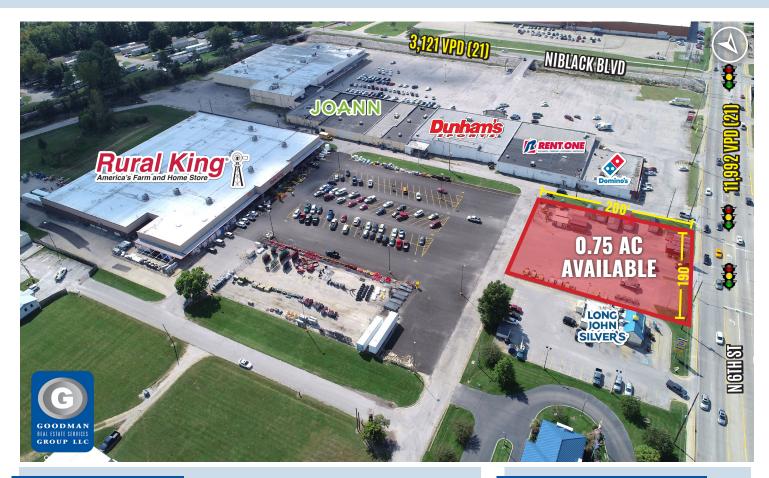

# **RURAL KING** OUTLOT OPPORTUNITY

2655 North 6th Street Vincennes, Indiana

#### HIGHLIGHTS

- Join successful Rural King store and area retailers, including Lowe's, JOANN, Dunham's Sports, and more
- Located off US Route 50 Interchange
- New McAlister's Deli located across the street
- AVAILABLE: 0.75 AC outlot