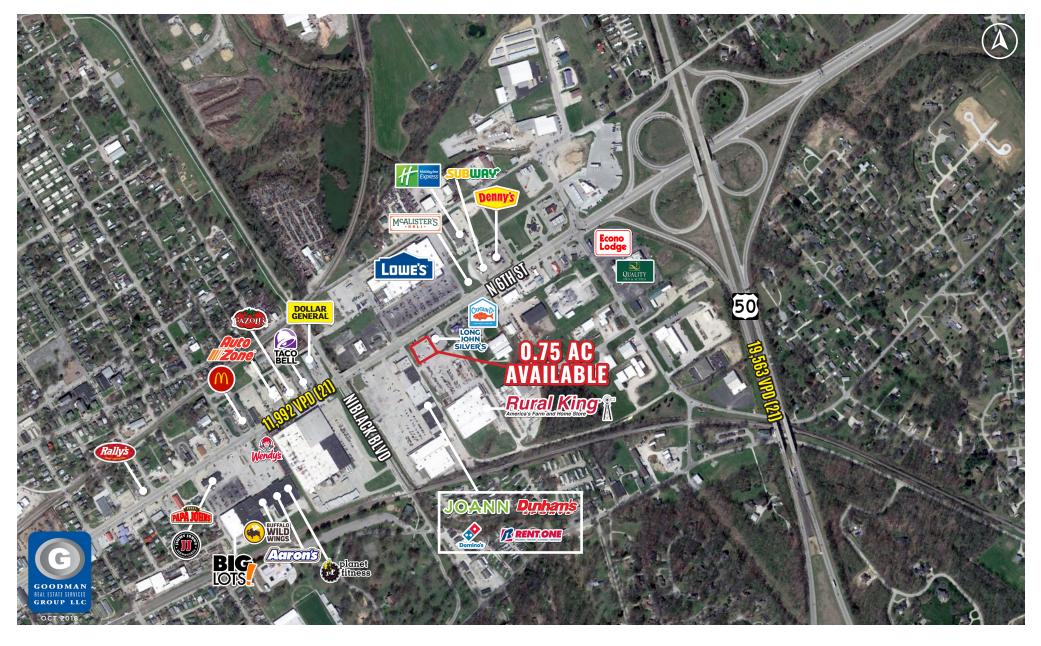

# **RURAL KING** OUTLOT OPPORTUNITY

2655 North 6th Street Vincennes, Indiana

#### HIGHLIGHTS

- Join successful Rural King store and area retailers, including Lowe's, JOANN, Dunham's Sports, and more
- Located off US Route 50 Interchange
- New McAlister's Deli located across the street
- AVAILABLE: 0.75 AC outlot