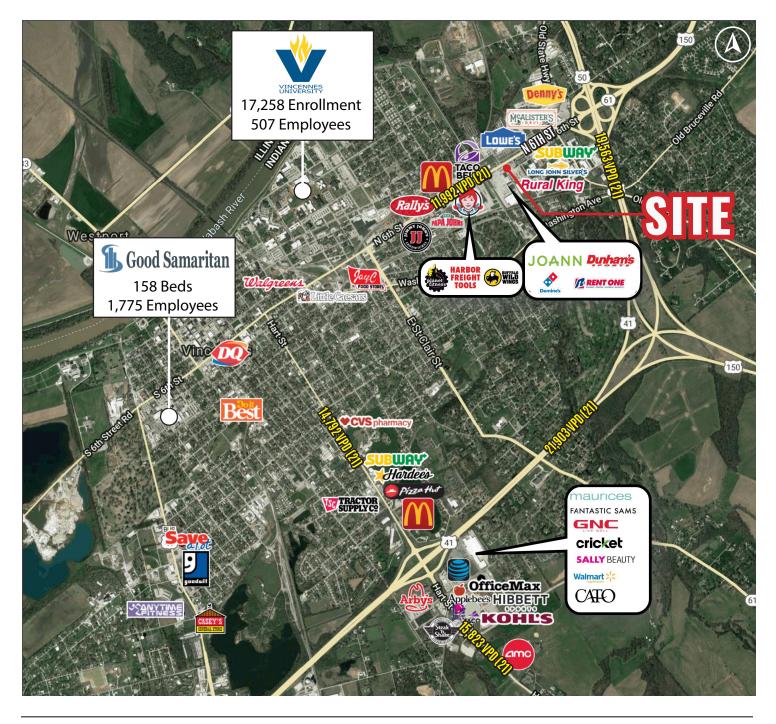

### DEMOGRAPHICS

| POPULATION            | 5 MILE   | 10 MILE  | 15 MILE  | 20 MILE  | 30 MILE  |
|-----------------------|----------|----------|----------|----------|----------|
| 2026 Projection       | 23,815   | 30,197   | 47,228   | 77,114   | 163,920  |
| 2021 Estimate         | 24,029   | 30,461   | 47,756   | 77,431   | 164,052  |
|                       |          |          |          |          |          |
| INCOME                | 5 MILE   | 10 MILE  | 15 MILE  | 20 MILE  | 30 MILE  |
| 2021 Average          | \$58,240 | \$60,315 | \$60,104 | \$60,520 | \$62,540 |
| 2021 Median           | \$43,822 | \$46,341 | \$46,675 | \$47,325 | \$49,161 |
|                       |          |          |          |          |          |
| DAYTIME<br>POPULATION | 5 MILE   | 10 MILE  | 15 MILE  | 20 MILE  | 30 MILE  |
| 2021 Employees        | 15,887   | 17,369   | 23,113   | 34,353   | 71,073   |