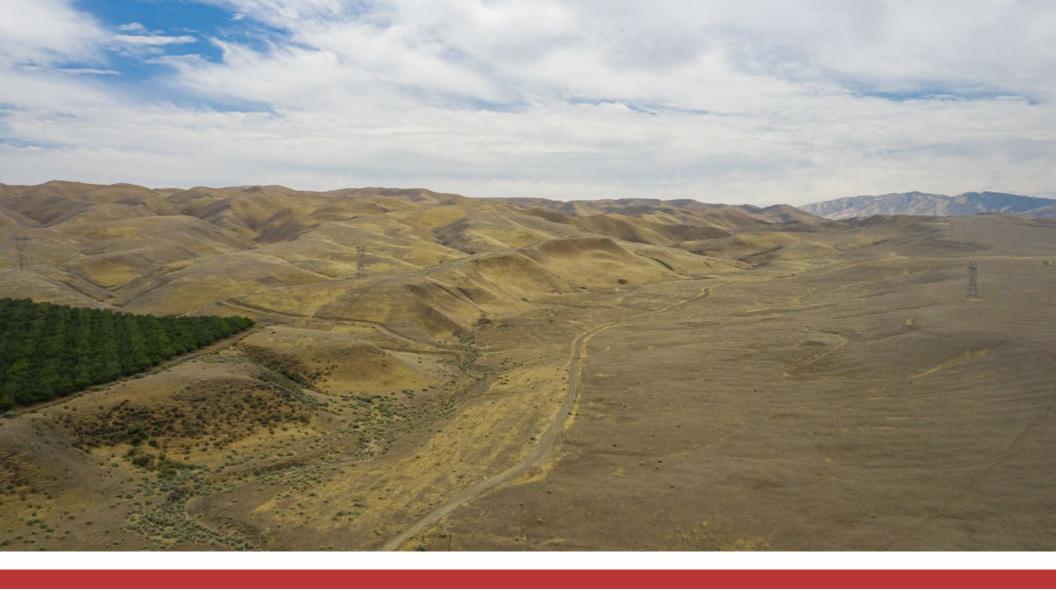

# Photo Collage

N's

zing Land: 009-041-25S, 009-041-20S 009-041-185, 009-060-805 009-041-31S, 009-060-20S 009-060-19S, 009-060-84S 009-060-71S, 017-010-03S

- 1,460 acres of grazing land near Interstate 5 and Little Panoche Road
- Additional adjacent acreage may be available
- One parcel is available to receive 53-acre feet of water from San Luis Water District