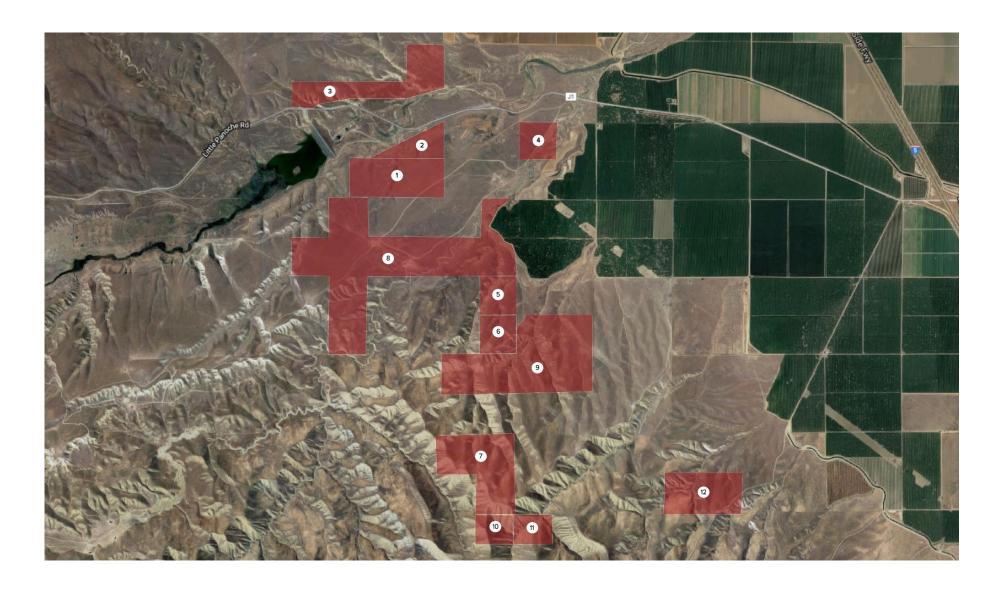

# Parcel Map

N's

zing Land: 009-041-25S, 009-041-20S 009-041-185, 009-060-805 009-041-31S, 009-060-20S 009-060-19S, 009-060-84S 009-060-71S, 017-010-03S

- 1,460 acres of grazing land near Interstate 5 and Little Panoche Road
- Additional adjacent acreage may be available
- One parcel is available to receive 53-acre feet of water from San Luis Water District