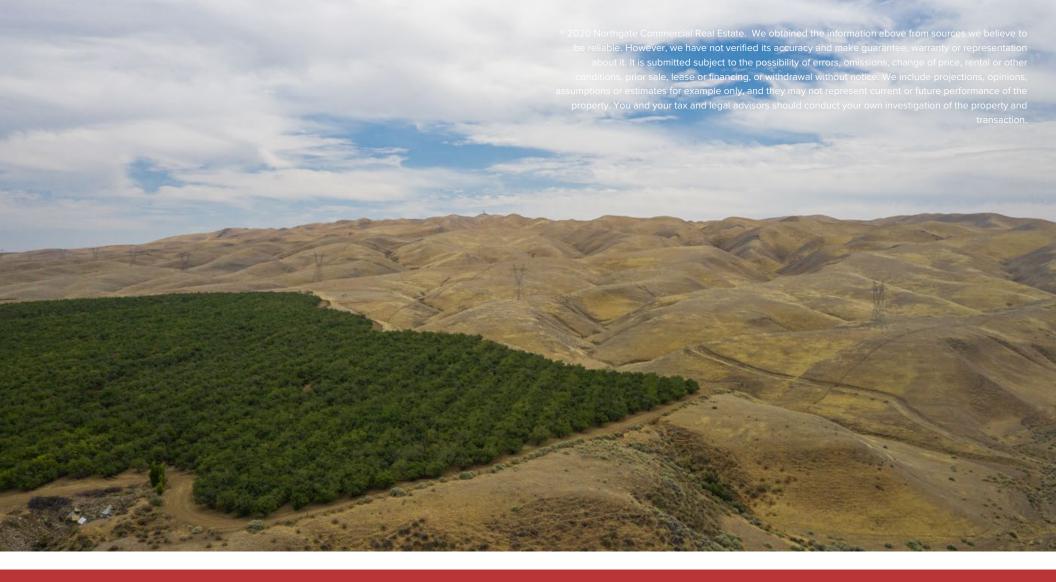

# Property Information

**Sales Price:** \$1,022,000

| Price/Acre:     | \$700           | APN  |
|-----------------|-----------------|------|
| Parcel Size:    | ±1,460.33 Acres | Graz |
| Zoning:         | A1              |      |
| Williamson Act: | No              |      |

N's

zing Land: 009-041-25S, 009-041-20S 009-041-185, 009-060-805 009-041-31S, 009-060-20S 009-060-19S, 009-060-84S 009-060-71S, 017-010-03S

- 1,460 acres of grazing land near Interstate 5 and Little Panoche Road
- Additional adjacent acreage may be available
- One parcel is available to receive 53-acre feet of water from San Luis Water District