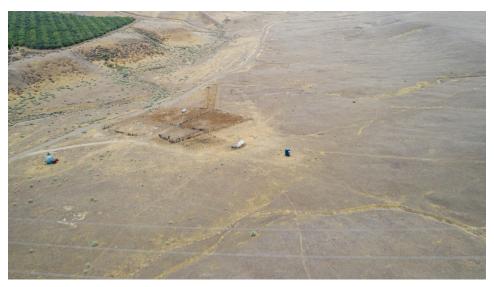

. You and your tax and legal advisors should conduct your own investigation of the property and transaction.





# Property Information

**Sales Price:** \$1,022,000

| Price/Acre:     | \$700           | APN  |
|-----------------|-----------------|------|
| Parcel Size:    | ±1,460.33 Acres | Graz |
| Zoning:         | A1              |      |
| Williamson Act: | No              |      |

N's

zing Land: 009-041-25S, 009-041-20S 009-041-185, 009-060-805 009-041-31S, 009-060-20S 009-060-19S, 009-060-84S 009-060-71S, 017-010-03S

- 1,460 acres of grazing land near Interstate 5 and Little Panoche Road
- Additional adjacent acreage may be available
- One parcel is available to receive 53-acre feet of water from San Luis Water District



009-070-51S

# Parcel Map





# Photo Collage















### **Quinn Mulrooney**

Director | Ag Services 209 733 9415 quinn.mulrooney@ngcip.com

Lic. # 02097075

#### Jon Kendall

Investments | Agriculture 209 485 9989 jon.kendall@ngcip.com





Investment Sales | Leasing | Asset Management