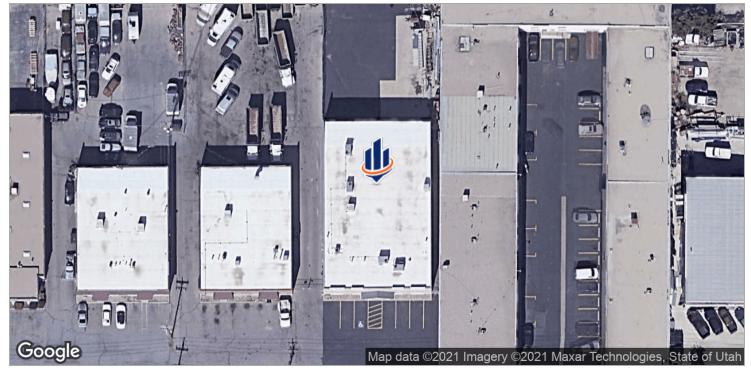

ean and well maintained. There are 2 office spaces (totaling 2,040 SF) which are equally divided between first floor & mezzanine [1,020 SF on each level]. There is an additional 682 SF of storage area on the mezzanine level. The warehouse is 2660 SF.

With its central location and secured yard, the space is very ideal for a small business. Its central location offers easy access to all of Salt Lake County from Interstate 15, California Avenue and Highway 201. The office space has been recently updated and includes new lighting. It also has a kitchenette and break room.

Suite B \$4.036 Per Month Modified Gross

#### PROPERTY HIGHLIGHTS

- Small Yard Space Included
- Central Location
- 14' Overhead Door
- Easy Access onto I-15 from 1300 South Ramp

# Additional Photos



### Location Maps