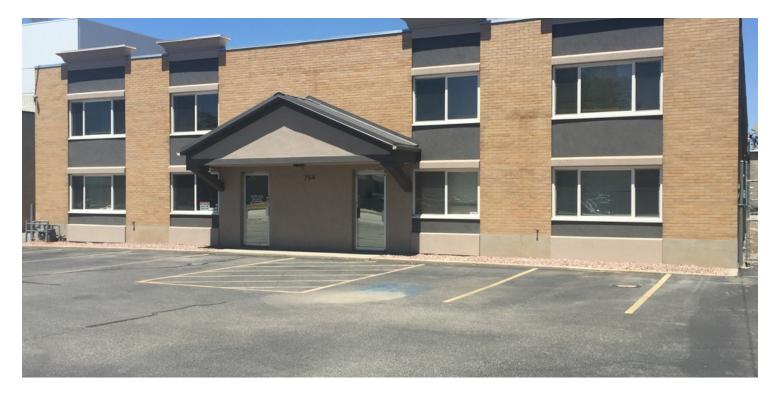

## Property Summary



#### **OFFERING SUMMARY**

Available SF: 5,382 SF

Lease Rate: \$0.75 SF/month (MG)

Lot Size: 0.53 Acres

Year Built: 1966

Building Size: 9,505 SF

Renovated: 2000

#### **PROPERTY OVERVIEW**

SVN | ALTA COMMERCIAL is proud to present this highly desirable office warehouse space. The office and warehouse spaces are clean and well maintained. There are 2 office spaces (totaling 2,040 SF) which are equally divided between first floor & mezzanine [1,020 SF on each level]. There is an additional 682 SF of storage area on the mezzanine level. The warehouse is 2660 SF.

With its central location and secured yard, the space is very ideal for a small business. Its central location offers easy access to all of Salt Lake County from Interstate 15, California Avenue and Highway 201. The office sp