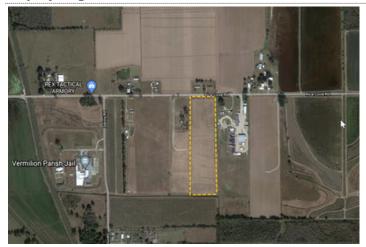

#### **Overview/Comments**

12.5 unzoned acres just outside of Abbeville. Now being farmed for hay.  $\pm -354$  frontage x  $\pm -1.512$  depth frontage. Southeast Water District  $\pm 2$  water line across road. Directions: South on Johnston St to Abbeville. Left at 1st traffic signal onto LA 14. 3.2 miles to right on Airport Rd. 1.3 miles to left on Rice Cove Rd. 0.7 miles on right.

## **Area & Location**

Property Visibility: Good

Largest Nearby Street: South Airport Road