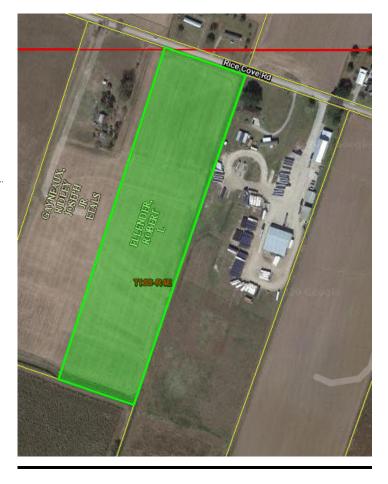

#### **Overview/Comments**

12.5 unzoned acres just outside of Abbeville. Now being farmed for hay.  $\pm -354$  frontage x  $\pm -1.512$  depth frontage. Southeast Water District  $\pm 2$  water line across road. Directions: South on Johnston St to Abbeville. Left at 1st traffic signal onto LA 14. 3.2 miles to right on Airport Rd. 1.3 miles to left on Rice Cove Rd. 0.7 miles on right.

## **Area & Location**

Property Visibility: Good

Largest Nearby Street: South Airport Road

### Location

Address: TBD Rice Cove Rd, Abbeville, LA 70510

County: Vermilion MSA: Lafayette