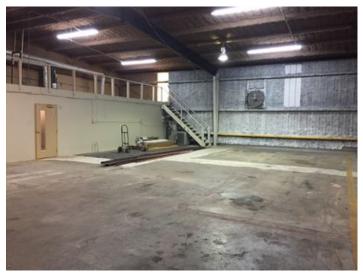

#### **Overview/Comments**

FORMER FITNESS CENTER. Approximately 800 sf office + 2,200 sf warehouse. Office area includes lobby, receptionist office with window into lobby, restroom, shower room with two shower stalls, & large office. Storage above office area. Warehouse has one 12'w x 14'h OH door. Ceiling & side walls insulated. Exhaust fan. 6 concrete parking spots. 16' eave height. Landlord pays property taxes & building insurance.

Rear Office

WH Facing Rear

WH Facing Front

## Dewitt C David, Jr

NAI/Latter & Blum Commmercial Lafayette 337-298-6169 [M] DewittDavid@LatterBlum.com

WH Stairs

Decked Above Office Area

Page 5