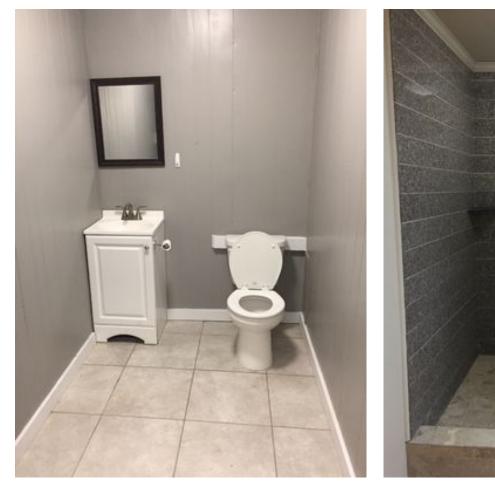

#### **Overview/Comments**

FORMER FITNESS CENTER. Approximately 800 sf office + 2,200 sf warehouse. Office area includes lobby, receptionist office with window into lobby, restroom, shower room with two shower stalls, & large office. Storage above office area. Warehouse has one 12'w x 14'h OH door. Ceiling & side walls insulated. Exhaust fan. 6 concrete parking spots. 16' eave height. Landlord pays property taxes & building insurance.

### **Property Images**

Lobby

**Receptionist Office** 

Restroom

Left Shower

All

**Right Shower** 

Shower Vanity