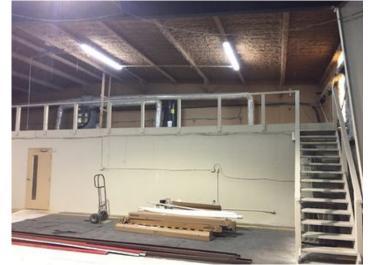

#### **Overview/Comments**

FORMER FITNESS CENTER. Approximately 800 sf office + 2,200 sf warehouse. Office area includes lobby, receptionist office with window into lobby, restroom, shower room with two shower stalls, & large office. Storage above office area. Warehouse has one 12'w x 14'h OH door. Ceiling & side walls insulated. Exhaust fan. 6 concrete parking spots. 16' eave height. Landlord pays property taxes & building insurance.

## Dewitt C David, Jr

NAI/Latter & Blum Commmercial Lafayette 337-298-6169 [M] DewittDavid@LatterBlum.com

WH Stairs

Decked Above Office Area

Page 5