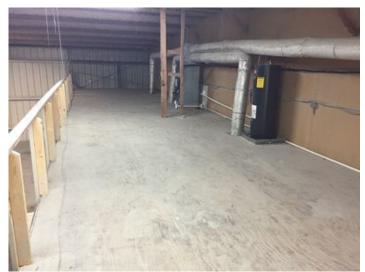

#### **Overview/Comments**

FORMER FITNESS CENTER. Approximately 800 sf office + 2,200 sf warehouse. Office area includes lobby, receptionist office with window into lobby, restroom, shower room with two shower stalls, & large office. Storage above office area. Warehouse has one 12'w x 14'h OH door. Ceiling & side walls insulated. Exhaust fan. 6 concrete parking spots. 16' eave height. Landlord pays property taxes & building insurance.

## Dewitt C David, Jr

NAI/Latter & Blum Commmercial Lafayette 337-298-6169 [M] DewittDavid@LatterBlum.com

WH Stairs

Decked Above Office Area

Page 5