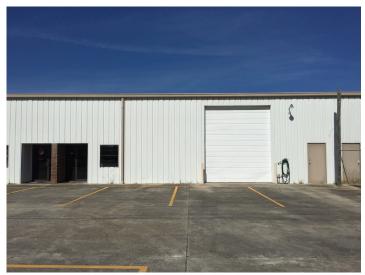

# **3,000 SQ.FT. OFFICE/WAREHOUSE** 307 Amedee Dr, Scott, LA 70583

Listing ID: Status: Property Type: Industrial Type: Contiguous Space: Total Available: Lease Rate: Unit Price: Base Monthly Rent: Lease Type: 30672269 Pending Industrial For Lease Light Industrial 3,000 SF 3,000 SF \$1,800 (Monthly) \$7.20 PSF (Annual) \$1,800 Modified Gross

#### **Overview/Comments**

FORMER FITNESS CENTER. Approximately 800 sf office + 2,200 sf warehouse. Office area includes lobby, receptionist office with window into lobby, restroom, shower room with two shower stalls, & large office. Storage above office area. Warehouse has one 12'w x 14'h OH door. Ceiling & side walls insulated. Exhaust fan. 6 concrete parking spots. 16' eave height. Landlord pays property taxes & building insurance.