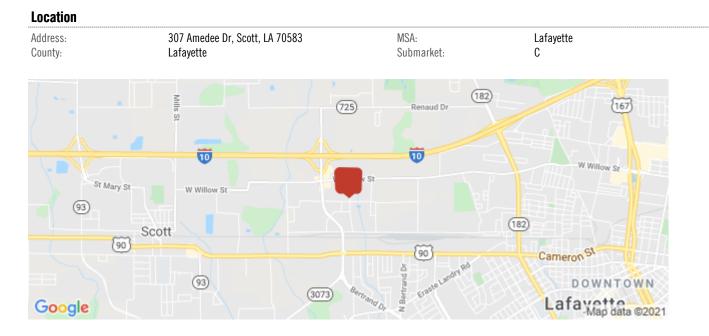

# **3,000 SQ.FT. OFFICE/WAREHOUSE** 307 Amedee Dr, Scott, LA 70583

Listing ID: Status: Property Type: Industrial Type: Contiguous Space: Total Available: Lease Rate: Unit Price: Base Monthly Rent: Lease Type: 30672269 Pending Industrial For Lease Light Industrial 3,000 SF 3,000 SF \$1,800 (Monthly) \$7.20 PSF (Annual) \$1,800 Modified Gross

Near corner of N. Bud St.

N Latter & Blum