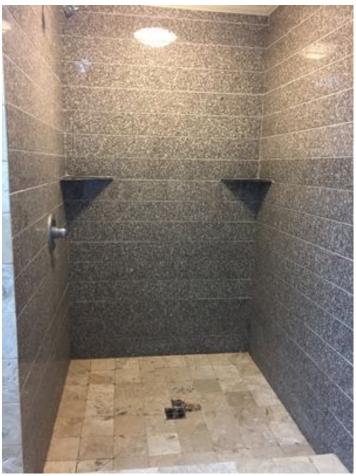

#### **Overview/Comments**

FORMER FITNESS CENTER. Approximately 800 sf office + 2,200 sf warehouse. Office area includes lobby, receptionist office with window into lobby, restroom, shower room with two shower stalls, & large office. Storage above office area. Warehouse has one 12'w x 14'h OH door. Ceiling & side walls insulated. Exhaust fan. 6 concrete parking spots. 16' eave height. Landlord pays property taxes & building insurance.

### **Property Images**

Lobby

**Receptionist Office** 

Restroom

Left Shower

All

**Right Shower** 

Shower Vanity