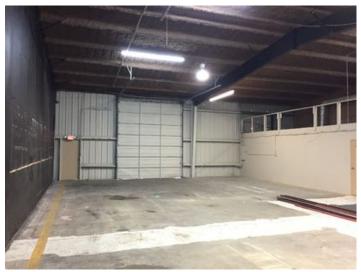

#### **Overview/Comments**

FORMER FITNESS CENTER. Approximately 800 sf office + 2,200 sf warehouse. Office area includes lobby, receptionist office with window into lobby, restroom, shower room with two shower stalls, & large office. Storage above office area. Warehouse has one 12'w x 14'h OH door. Ceiling & side walls insulated. Exhaust fan. 6 concrete parking spots. 16' eave height. Landlord pays property taxes & building insurance.

Rear Office

WH Facing Rear

WH Facing Front