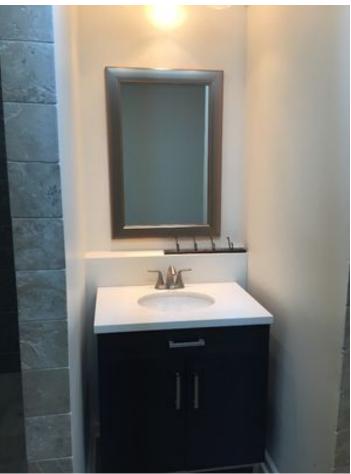

#### **Overview/Comments**

FORMER FITNESS CENTER. Approximately 800 sf office + 2,200 sf warehouse. Office area includes lobby, receptionist office with window into lobby, restroom, shower room with two shower stalls, & large office. Storage above office area. Warehouse has one 12'w x 14'h OH door. Ceiling & side walls insulated. Exhaust fan. 6 concrete parking spots. 16' eave height. Landlord pays property taxes & building insurance.

### **Property Images**

Lobby

**Receptionist Office** 

Restroom

Left Shower

All

**Right Shower** 

Shower Vanity