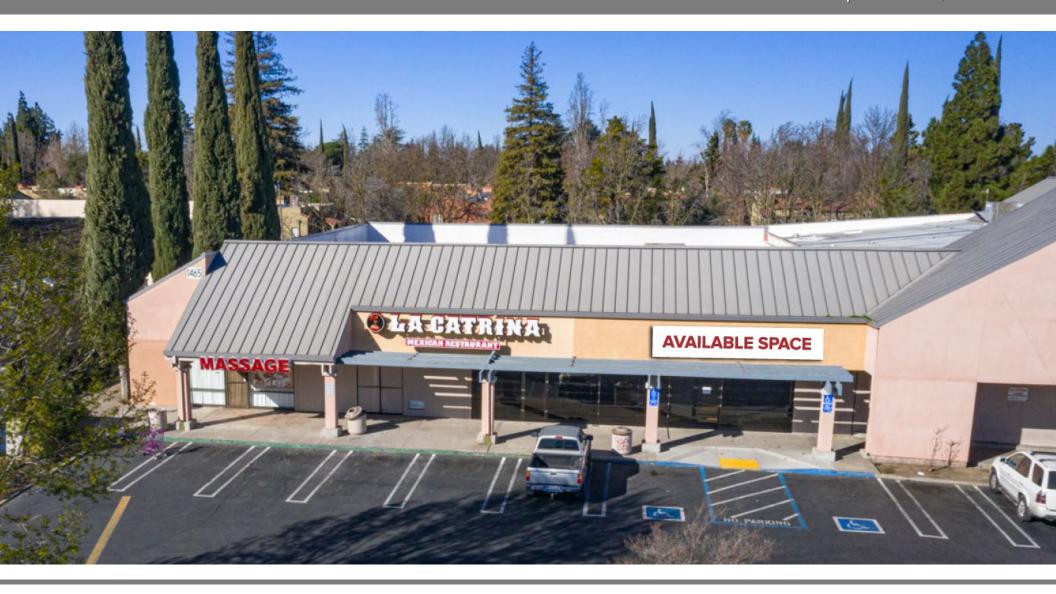

#### **Contact Broker Lease Price:**

Suite 1453: ±4,600 SF Space Available:

Divisible

Lease Type:

Zoning:

**Traffic Counts:** West March Lane - ±25.000 ADT North Pershing Avenue - ±8,223 ADT

Suite for lease in Venetian Gardens Square. This center is ideally located on the corner of two major thoroughfares in Stockton, CA providing excellent visibility and access.

- Monument signage available at the entrances on West March Lane and North Pershing Avenue
- 99 Cents Only anchored shopping center
- Excellent exposure from two of Stockton's primary thoroughfares, March Lane and Pershing Avenue
- Co-tenants include 99 Cents only, Togo's, Shop N Go Liquor, Yummy Sushi Burrito, Pizza Hut, Great Hair Cuts, Western Dental, Cosmo Prof, and more