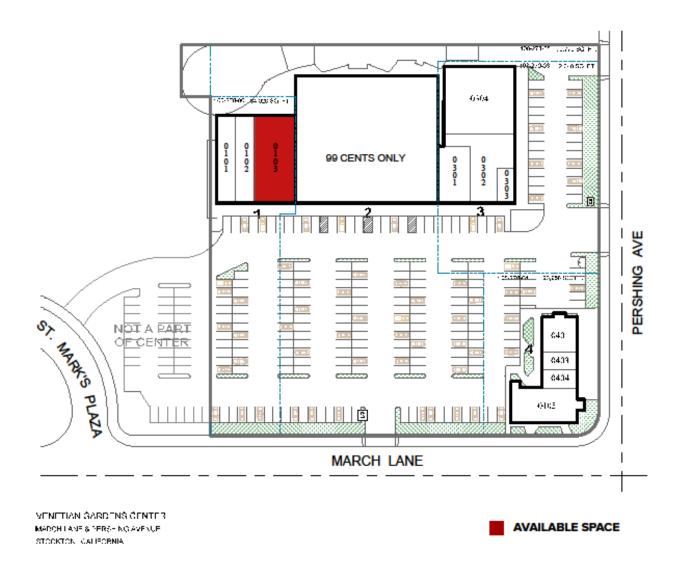

### Site Plan

- Monument signage available at the entrances on West March Lane and North Pershing Avenue
- 99 Cents Only anchored shopping center
- Excellent exposure from two of Stockton's primary thoroughfares, March Lane and Pershing Avenue
- Co-tenants include 99 Cents only, Togo's, Shop N Go Liquor, Yummy Sushi Burrito, Pizza Hut, Great Hair Cuts, Western Dental, Cosmo Prof, and more