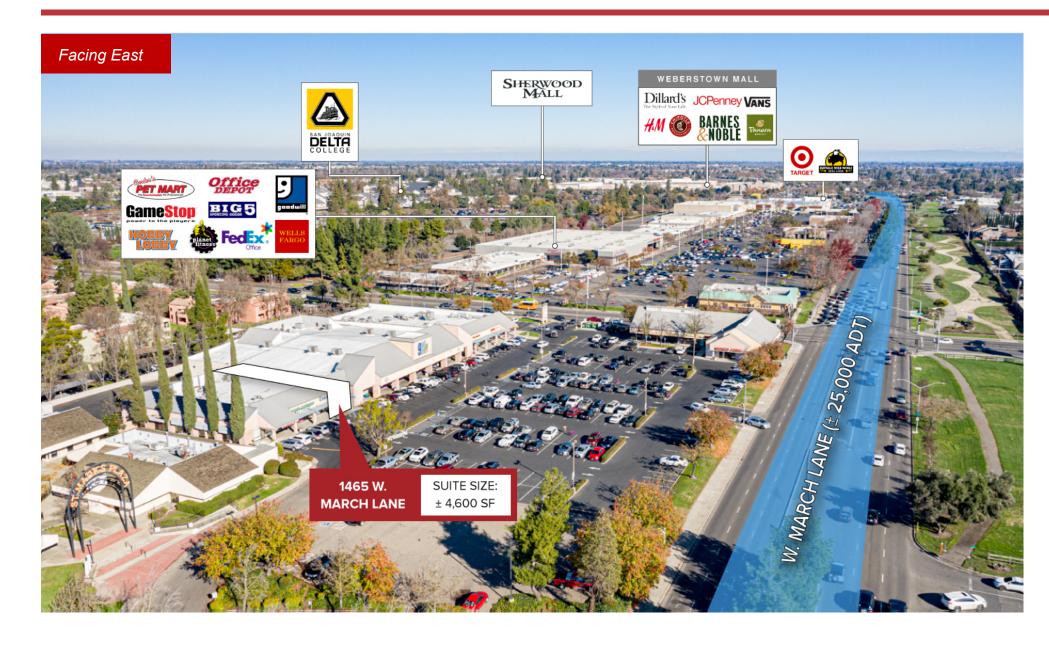

### **Market View**

- Monument signage available at the entrances on West March Lane and North Pershing Avenue
- 99 Cents Only anchored shopping center
- Excellent exposure from two of Stockton's primary thoroughfares, March Lane and Pershing Avenue
- Co-tenants include 99 Cents only, Togo's, Shop N Go Liquor, Yummy Sushi Burrito, Pizza Hut, Great Hair Cuts, Western Dental, Cosmo Prof, and more