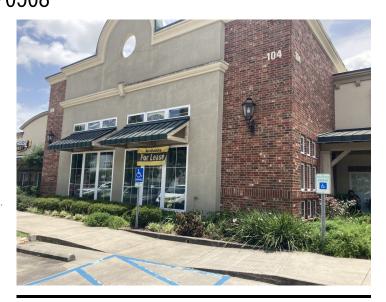

# **4,000 SF RETAIL ON KALISTE SALOOM ROAD Malatter & Blum** 104 Kaliste Saloom Road, Lafayette, LA 70508

Listing ID: Status: Property Type: Retail-Commercial Type: Contiguous Space: Total Available: Lease Rate: Base Monthly Rent: Lease Type: 30630254 Active Retail-Commercial For Lease Restaurant, Street Retail 4,000 SF 4,000 SF \$14 PSF (Annual) \$4,666 NNN

### **Overview/Comments**

4,000 sf retail suite with great exposure to E. Kaliste Saloom Road. Formerly X-Golf. Can be divided into two suites 2,000 sf each. Near Firehouse Subs and other retail establishments. NNN lease.

#### **General Information**

| Tax ID/APN:                                                                                        | 6010138                                                   | Zoning:                                                                           | COMMERCIAL HEAVY                                                   |  |
|----------------------------------------------------------------------------------------------------|-----------------------------------------------------------|-----------------------------------------------------------------------------------|--------------------------------------------------------------------|--|
| Retail-Commercial Type:                                                                            | Restaurant, Street Retail                                 | Building/Unit Size (RSF):                                                         | 4,000 SF                                                           |  |
| Available Space                                                                                    |                                                           |                                                                                   |                                                                    |  |
| Suite/Unit Number:<br>Space Available:<br>Minimum Divisible:<br>Maximum Contiguous:<br>Space Type: | 104<br>4,000 SF<br>4,000 SF<br>4,000 SF<br>Relet          | Date Available:<br>Lease Rate:<br>Lease Type:<br>Parking Spaces:<br>CAM Expenses: | 07/10/2020<br>\$14 PSF (Annual)<br>NNN<br>0<br>\$4.50 PSF (Annual) |  |
| Area & Location                                                                                    |                                                           |                                                                                   |                                                                    |  |
| Property Visibility:                                                                               | Excellent                                                 |                                                                                   |                                                                    |  |
| Building Related                                                                                   |                                                           |                                                                                   |                                                                    |  |
| Tenancy:<br>Passenger Elevators:<br>Freight Elevators:                                             | Single Tenant<br>O<br>O                                   |                                                                                   |                                                                    |  |
| Land Related                                                                                       |                                                           |                                                                                   |                                                                    |  |
| Water Service:<br>Sewer Type:                                                                      | Municipal<br>Municipal                                    |                                                                                   |                                                                    |  |
| Location                                                                                           |                                                           |                                                                                   |                                                                    |  |
| Address:<br>County:                                                                                | 104 Kaliste Saloom Road, Lafayette, LA 70508<br>Lafayette | MSA:<br>Submarket:                                                                | Lafayette<br>G1                                                    |  |