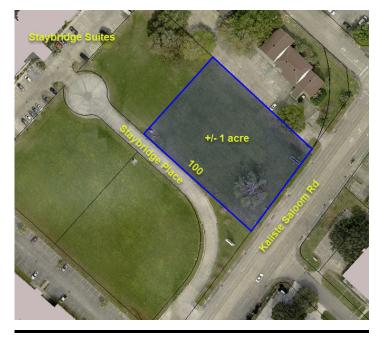

## 100 Staybridge Place, Lafayette, LA 70508

Listing ID: 30630234 Status: Active

Property Type: Vacant Land For Sale
Possible Uses: Hospitality, Office

Gross Land Area: 1 Acre Sale Price: \$1,089,000

Unit Price: \$1,089,000 Per Acre Sale Terms: Cash to Seller

#### **Overview/Comments**

1.0 acres at corner of Staybridge Place and Kaliste Saloom Rd. Zoned Commercial Heavy. In front of Staybridge Suites and next to Vermilion River Suites. One block east of Pinhook Road. Excellent visibility. Ideal retail location. Public utilities available. Staybridge Place is private street. Deed restrictions in the sale of the motel tract state: Remaining Tracts: No building(s) constructed on the Remaining Tracts in Hanover Square shall be higher than two(2) stories; Use of the Remaining Tracts in Hanover Square shall be restricted to such businesses as banks, restaurants, insurance companies, and professional and/or medical offices; No Hotels or Motels on the Remaining Tracts.