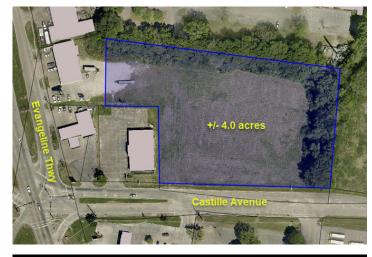

# **4.0 ACRES NEAR NORTHGATE MALL** 164 Castille Ave, Lafayette, LA 70501

Listing ID: Status: Property Type: Possible Uses: Gross Land Area: Sale Price: Unit Price: Sale Terms: 30630223 Active Vacant Land For Sale Hospitality, Multi-Family 4 Acres \$696,960 \$174,240 Per Acre Cash to Seller

### **Overview/Comments**

4.0 acres with 417' frontage on Castille Avenue. Across from Northgate Mall just one block from Evangeline Thwy. Zoned Commercial Heavy. 12' Right of Passage along eastern boundary. OPPORTUNITY ZONE.