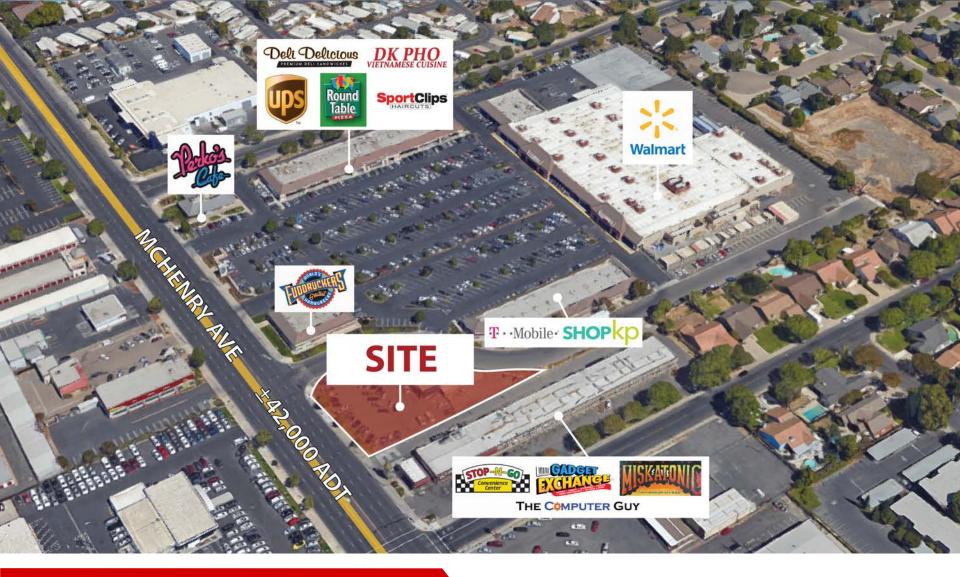

#### PROPERTY HIGHLIGHTS:

- Rare retail pad opportunity with excellent visibility and access along McHenry Ave
- Strong, national retailers in the immediate area
- Affordable build to suit or ground lease
- Strong traffic counts averaging 42,000 vehicles daily
- Shopping center cotenants include: Walmart, Fudruckers, T- Mobile, Deli Deluxe, McHenry Bowl, Regal Cinemas, Round Table, UPS, Ross, Barnes & Nobles, Perko's Cafe, + more

## Market View

3824 McHenry Avenue

#### Retail Pad Development