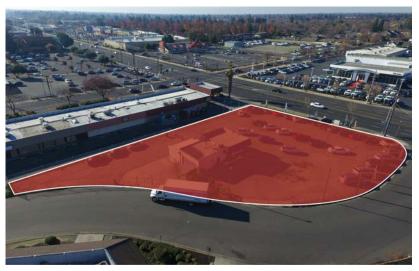

a@ngcip.com License # 01868378



www.ngcip.com | Broker # 01910787 T (209) 477-4400 | F (209) 476-7344

### Retail Pad Development

3824 McHenry Avenue

Modesto, California

**LEASE RATE:** Contact Broker

Property Summary

**APN:** 052-060-010

PARCEL SIZE: ±1.71 AC

**ZONING:** Highway Commercial (C-3)

**TRAFFIC COUNTS:** McHenry Ave. @ Site ± 42,000 ADT



#### PROPERTY HIGHLIGHTS:

- Rare retail pad opportunity with excellent visibility and access along McHenry Ave
- Strong, national retailers in the immediate area
- Affordable build to suit or ground lease
- Strong traffic counts averaging 42,000 vehicles daily
- Shopping center cotenants include: Walmart, Fudruckers, T- Mobile, Deli Deluxe, McHenry Bowl, Regal Cinemas, Round Table, UPS, Ross, Barnes & Nobles, Perko's Cafe, + more



## Market View

3824 McHenry Avenue





#### Retail Pad Development

## Market View

3824 McHenry Avenue

Modesto, California



## Site Plan Concept

3824 McHenry Avenue

Modesto, California



# Demographics

3824 McHenry Avenue

#### Retail Pad Development

Modesto, California

|                                                  | 1 mi<br>Radius | 3 mi<br>Radius | 5 mi<br>Radius |
|--------------------------------------------------|----------------|----------------|----------------|
| POPULATION                                       |                |                |                |
| 2018 Estimated Population                        | 15,059         | 115,891        | 236,644        |
| 2023 Projected Population                        | 15,866         | 122,295        | 250,094