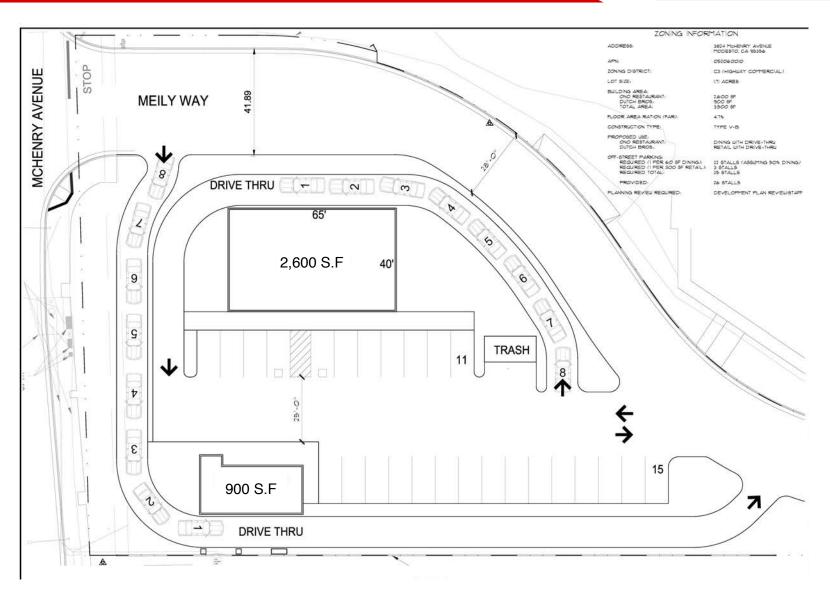

ct Broker

Property Summary

**APN:** 052-060-010

PARCEL SIZE: ±1.71 AC

**ZONING:** Highway Commercial (C-3)

**TRAFFIC COUNTS:** McHenry Ave. @ Site ± 42,000 ADT



#### PROPERTY HIGHLIGHTS:

- Rare retail pad opportunity with excellent visibility and access along McHenry Ave
- Strong, national retailers in the immediate area
- Affordable build to suit or ground lease
- Strong traffic counts averaging 42,000 vehicles daily
- Shopping center cotenants include: Walmart, Fudruckers, T- Mobile, Deli Deluxe, McHenry Bowl, Regal Cinemas, Round Table, UPS, Ross, Barnes & Nobles, Perko's Cafe, + more



## Market View

3824 McHenry Avenue





#### Retail Pad Development

## Market View

3824 McHenry Avenue

Modesto, California



## Site Plan Concept

3824 McHenry Avenue

Modesto, California



# Demographics

3824 McHenry Avenue

#### Retail Pad Development

Modesto, California

|                                                  | 1 mi<br>Radius | 3 mi<br>Radius | 5 mi<br>Radius |
|--------------------------------------------------|----------------|----------------|----------------|
| POPULATION                                       |                |                |                |
| 2018 Estimated Population                        | 15,059         | 115,891        | 236,644        |
| 2023 Projected Population                        | 15,866         | 122,295        | 250,094        |
| 2010 Census Population                           | 14,240         | 109,164        | 221,441        |
| Projected Annual Growth 2018 to 2023             | 1.1%           | 1.1%           |