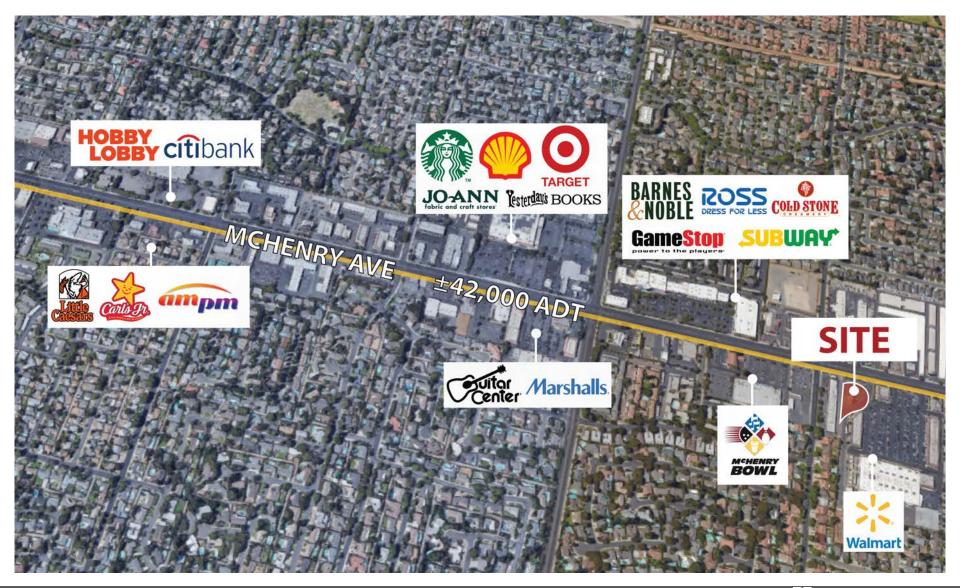

## Market View

3824 McHenry Avenue

**TRAFFIC COUNTS:** McHenry Ave. @ Site ± 42,000 ADT

#### PROPERTY HIGHLIGHTS:

- Rare retail pad opportunity with excellent visibility and access along McHenry Ave
- Strong, national retailers in the immediate area
- Affordable build to suit or ground lease
- Strong traffic counts averaging 42,000 vehicles daily
- Shopping center cotenants include: Walmart, Fudruckers, T- Mobile, Deli Deluxe, McHenry Bowl, Regal Cinemas, Round Table, UPS, Ross, Barnes & Nobles, Perko's Cafe, + more