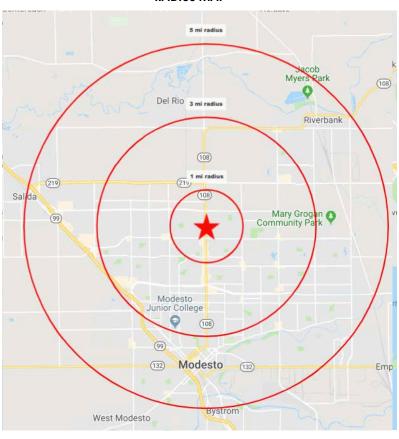

#### **RADIUS MAP**

© 2019 Northgate Commercial Real Estate. We obtained the information above from sources we believe to be reliable. However, we have not verified its accuracy and make no guarantee, warrantly or representation about it. It is submitted subject to the possibility of errors, omissions, change of price, rental or other conditions, prior sale, lease or financing, or withdrawal without notice. We include projections, opinions, assumptions or estimates for example only, and they may not represent current or future performance of the property. You and your tax and legal advisors should conduct your own investigation of the property and transaction.

#### Retail Pad Development

Modesto, California

|                                                  | 1 mi<br>Radius | 3 mi<br>Radius | 5 mi<br>Radius |
|--------------------------------------------------|----------------|----------------|----------------|
| POPULATION                                       |                |                |                |
| 2018 Estimated Population                        | 15,059         | 115,891        | 236,644        |
| 2023 Projected Population                        | 15,866         | 122,295        | 250,094        |
| 2010 Census Population                           | 14,240         | 109,164        | 221,441        |
| Projected Annual Growth 2018 to 2023             | 1.1%           | 1.1%           | 1.1%           |
| 2018 Median Age                                  | 41.5           | 37.1           | 35.6           |
| HOUSEHOLDS                                       |                |                |                |
| 2018 Estimated Households                        | 5,977          | 41,901         | 80,920         |
| 2023 Projected Households                        | 6,069          | 42,643         | 82,459         |
| 2010 Census Households                           | 5,684          | 39,734         | 76,271         |
| Projected Annual Growth 2018 to 2023             | 0.3%           | 0.4%           | 0.4%           |
| Historical Annual Growth 2000 to 2018            | 0.5%           | 0.8%           | 0.8%           |
| RACE AND ETHNICITY                               |                |                |                |
| 2018 Estimated White                             | 70.8%          | 65.7%          | 62.9%          |
| 2018 Estimated Black or African American         | 4.8%           | 4.8%           | 4.7%           |
| 2018 Estimated Asian or Pacific Islander         | 8.6%           | 8.8%           | 8.2%           |
| 2018 Estimated American Indian or Native Alaskan | 0.8%           | 1.2%           | 1.2%           |
| 2018 Estimated Other Races                       | 14.9%          | 19.5%          | 23.0%          |
| 2018 Estimated Hispanic                          | 27.0%          | 31.7%          | 38.6%          |
| INCOME                                           |                |                |                |
| 2018 Estimated Average Household Income          | \$90,871       | \$82,088       | \$83,197       |
| 2018 Estimated Median Household Income           | \$66,920       | \$61,854       | \$62,504       |
| 2018 Estimated Per Capita Income                 | \$36,107       | \$29,770       | \$28,584       |
| BUSINESS                                         |                |                |                |
| 2018 Estimated Total Businesses                  | 797            | 4,391          | 9,357          |
| 2018 Estimated Total Employees                   | 7,873          | 39,401         | 103,403        |