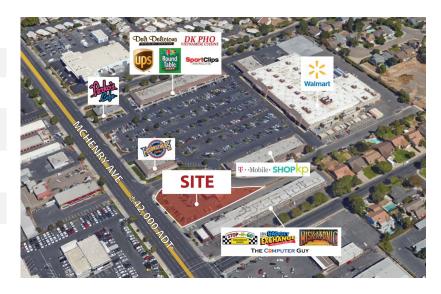

## Market View

3824 McHenry Avenue

#### Retail Pad Development

## Market View

3824 McHenry Avenue

Modesto, California