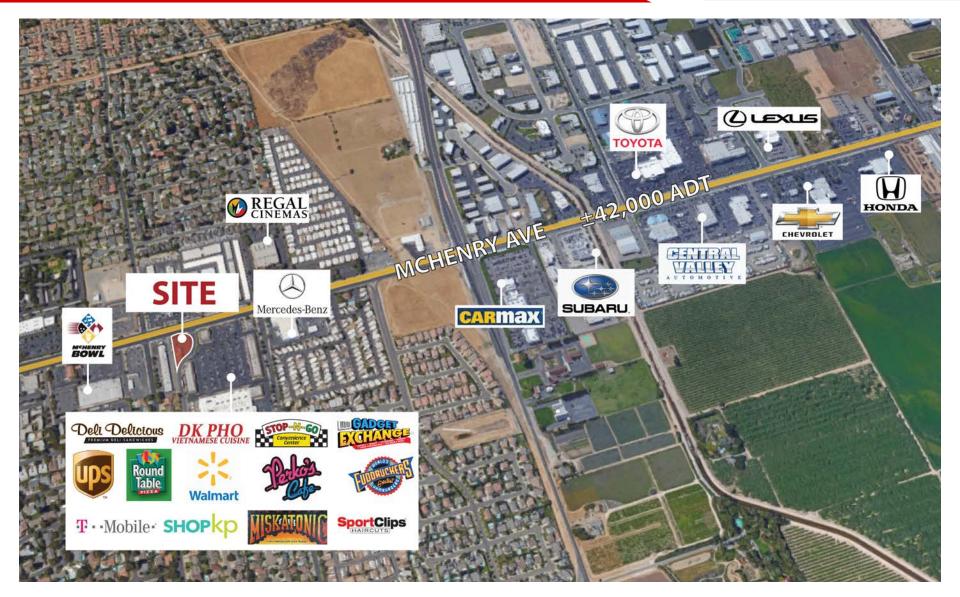

#### PROPERTY HIGHLIGHTS:

- Rare retail pad opportunity with excellent visibility and access along McHenry Ave
- Strong, national retailers in the immediate area
- Affordable build to suit or ground lease
- Strong traffic counts averaging 42,000 vehicles daily
- Shopping center cotenants include: Walmart, Fudruckers, T- Mobile, Deli Deluxe, McHenry Bowl, Regal Cinemas, Round Table, UPS, Ross, Barnes & Nobles, Perko's Cafe, + more