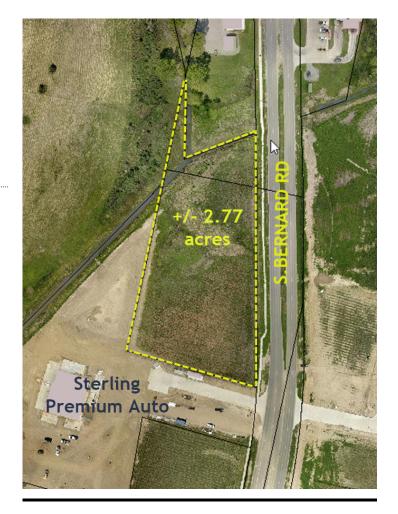

# +/- 2.77 ACRE TRACT ON S. BERNARD RD

#### **Overview/Comments**

+/- 2.77 acres on S. Bernard Road in Broussard, LA. Between Albertson Pkwy and Ambassador Caffery Pkwy. Bernard Rd soon to be opened from Albertson Pkwy to Hwy 182 (Pinhook Rd) and eventually to US Hwy 90. Public utilities available. Fast-growing, commercial area. No survey available. Approximate acreage taken from assessor website. Flnal price to be \$5.50 per surveyed sq. ft.