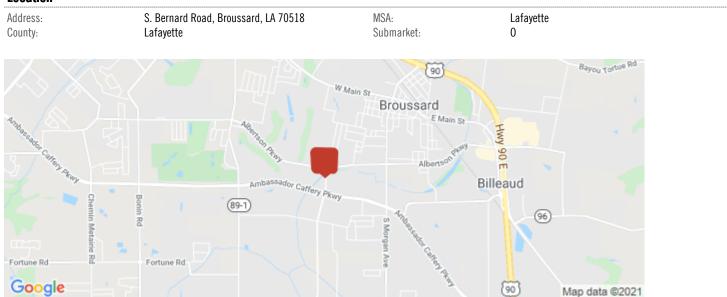

### S. Bernard Road, Broussard, LA 70518

Listing ID: 30455906 Status: Active

Property Type: Vacant Land For Sale
Possible Uses: Hospitality, Multi-Family

Gross Land Area: 2.77 Acres
Sale Price: \$663,637

#### Location