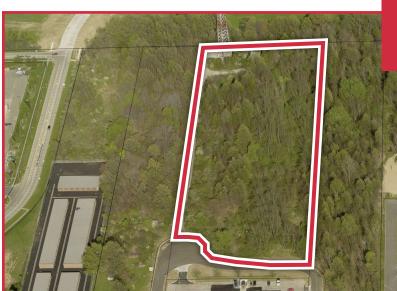

#### **Property Details**

• Sale Price: \$1,300,000

• **Acres:** 6

• Zoning: C-3, Retail

• Parcel# 040-20B-04-043

• Frontage: 338.3'

• **Depth:** 875'

• Utilities: All Public on Site

• Located: Behind Discount Drug-Mart

on High Street.

• Interstate / Distance: I-76, 1,000 Feet

| Demographics       | 1 Mile                                   | 3 Miles  | 5 Miles  |
|--------------------|------------------------------------------|----------|----------|
| Population:        | 5,143                                    | 26,596   | 43,802   |
| Households:        | 2,375                                    | 10,587   | 16,911   |
| Median Age:        | 45.3                                     | 41.4     | 42.6     |
| Average HH Income: | \$83,612                                 | \$85,080 | \$87,994 |
| Traffic Count:     | 23,510 (High Street @ Park Center Drive) |          |          |

## **Property Notes**

Commercial land available in Wadsworth, Ohio. Property is located directly behind Discount Drug-Mart, Subway, and China Express. The property has road access availability to the main thoroughfare. Property is located less than 1500 Feet from I-76 exit.

# 995 High Street (Rear)

| SALE PRICE:            | \$1,300,000                                                                                                                                                                                                                                                  |
|------------------------|--------------------------------------------------------------------------------------------------------------------------------------------------------------------------------------------------------------------------------------------------------------|
| APN:                   | 040-20B-04-043                                                                                                                                                                                                                                               |
| LOT SIZE:              | 6 Acres                                                                                                                                                                                                                                                      |
| ZONING:                | C-3, Retail                                                                                                                                                                                                                                                  |
| FRONTAGE:              | 338.3'                                                                                                                                                                                                                                                       |
| DEPTH:                 | 875'                                                                                                                                                                                                                                                         |
| UTILITIES:             | All Public on Site                                                                                                                                                                                                                                           |
| LOCATED:               | Behind Discount Drug-Mart on High Street.                                                                                                                                                                                                                    |
| INTERSTATE / DISTANCE: | I-76, 1,000 Feet                                                                                                                                                                                                                                             |
| NOTES:                 | Commercial land available in Wadsworth, Ohio. Property is located directly behind Discount Drug-Mart, Subway, and China Express. The property has road access availability to the main thoroughfare. Property is located less than 1500 Feet from I-76 exit. |
| CONTACT:               | Roger A. Sours - rsours@naipvc.com                                                                                                                                                                                                                           |
|                        | Bob Raskow, SIOR - braskow@naipvc.com                                                                                                                                                                                                                        |
|                        |                                                                                                                                                                                                                                                              |