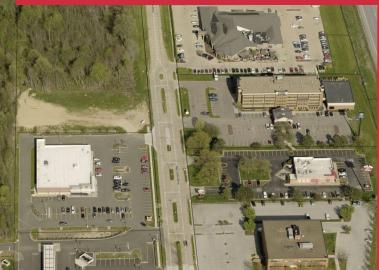

• Located: Behind Discount Drug-Mart

on High Street.

• Interstate / Distance: I-76, 1,000 Feet

| Demographics       | 1 Mile                                   | 3 Miles  | 5 Miles  |
|--------------------|------------------------------------------|----------|----------|
| Population:        | 5,143                                    | 26,596   | 43,802   |
| Households:        | 2,375                                    | 10,587   | 16,911   |
| Median Age:        | 45.3                                     | 41.4     | 42.6     |
| Average HH Income: | \$83,612                                 | \$85,080 | \$87,994 |
| Traffic Count:     | 23,510 (High Street @ Park Center Drive) |          |          |

## **Property Notes**

Commercial land available in Wadsworth, Ohio. Property is located directly behind Discount Drug-Mart, Subway, and China Express. The property has road access availability to the main thoroughfare. Property is located less than 1500 Feet from I-76 exit.

# 995 High Street (Rear)

| SALE PRICE:            | \$1,300,000                                                                                                                                                                                                                                                  |
|------------------------|--------------------------------------------------------------------------------------------------------------------------------------------------------------------------------------------------------------------------------------------------------------|
| APN:                   | 040-20B-04-043                                                                                                                                                                                                                                               |
| LOT SIZE:              | 6 Acres                                                                                                                                                                                                                                                      |
| ZONING:                | C-3, Retail                                                                                                                                                                                                                                                  |
| FRONTAGE:              | 338.3'                                                                                                                                                                                                                                                       |
| DEPTH:                 | 875'                                                                                                                                                                                                                                                         |
| UTILITIES:             | All Public on Site                                                                                                                                                                                                                                           |
| LOCATED:               | Behind Discount Drug-Mart on High Street.                                                                                                                                                                                                                    |
| INTERSTATE / DISTANCE: | I-76, 1,000 Feet                                                                                                                                                                                                                                             |
| NOTES:                 | Commercial land available in Wadsworth, Ohio. Property is located directly behind Discount Drug-Mart, Subway, and China Express. The property has road access availability to the main thoroughfare. Property is located less than 1500 Feet from I-76 exit. |
| CONTACT:               | Roger A. Sours - rsours@naipvc.com                                                                                                                                                                                                                           |
|                        | Bob Raskow, SIOR - braskow@naipvc.com                                                                                                                                                                                                                        |
|                        |                                                                                                                                                                                                                                                              |