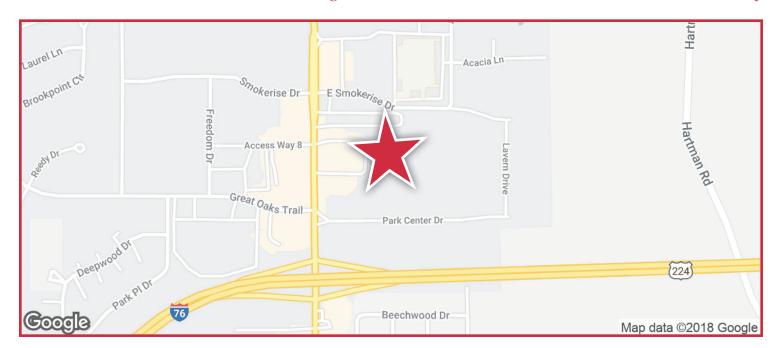

• Located: Behind Discount Drug-Mart

on High Street.

• Interstate / Distance: I-76, 1,000 Feet

| Demographics       | 1 Mile                                   | 3 Miles  | 5 Miles  |
|--------------------|------------------------------------------|----------|----------|
| Population:        | 5,143                                    | 26,596   | 43,802   |
| Households:        | 2,375                                    | 10,587   | 16,911   |
| Median Age:        | 45.3                                     | 41.4     | 42.6     |
| Average HH Income: | \$83,612                                 | \$85,080 | \$87,994 |
| Traffic Count:     | 23,510 (High Street @ Park Center Drive) |          |          |

## **Property Notes**

Commercial land available in Wadsworth, Ohio. Property is located directly behind Discount Drug-Mart, Subway, and China Express. The property has road access availability to the main thoroughfare. Property is located less than 1500 Feet from I-76 exit.