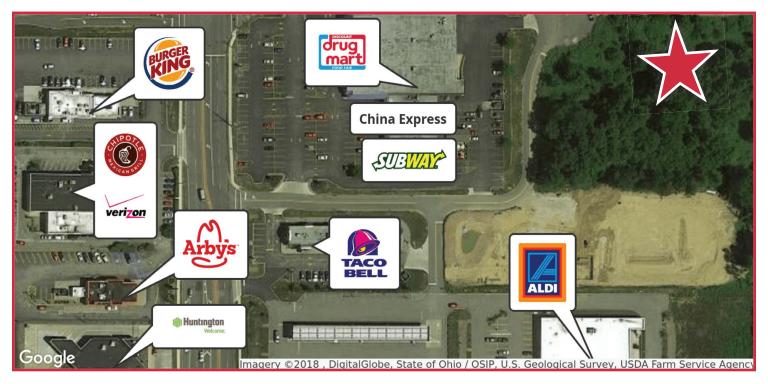

## **Property Notes**

Commercial land available in Wadsworth, Ohio. Property is located directly behind Discount Drug-Mart, Subway, and China Express. The property has road access availability to the main thoroughfare. Property is located less than 1500 Feet from I-76 exit.

# 995 High Street (Rear)

| SALE PRICE:            | \$1,300,000                                                                                                                                                                                                                                                  |
|------------------------|--------------------------------------------------------------------------------------------------------------------------------------------------------------------------------------------------------------------------------------------------------------|
| APN:                   | 040-20B-04-043                                                                                                                                                                                                                                               |
| LOT SIZE:              | 6 Acres                                                                                                                                                                                                                                                      |
| ZONING:                | C-3, Retail                                                                                                                                                                                                                                                  |
| FRONTAGE:              | 338.3'                                                                                                                                                                                                                                                       |
| DEPTH:                 | 875'                                                                                                                                                                                                                                                         |
| UTILITIES:             | All Public on Site                                                                                                                                                                                                                                           |
| LOCATED:               | Behind Discount Drug-Mart on High Street.                                                                                                                                                                                                                    |
| INTERSTATE / DISTANCE: | I-76, 1,000 Feet                                                                                                                                                                                                                                             |
| NOTES:                 | Commercial land available in Wadsworth, Ohio. Property is located directly behind Discount Drug-Mart, Subway, and China Express. The property has road access availability to the main thoroughfare. Property is located less than 1500 Feet from I-76 exit. |
| CONTACT:               | Roger A. Sours - rsours@naipvc.com                                                                                                                                                                                                                           |
|                        | Bob Raskow, SIOR - braskow@naipvc.com                                                                                                                                                                                                                        |
|                        |                                                                                                                                                                                                                                                              |