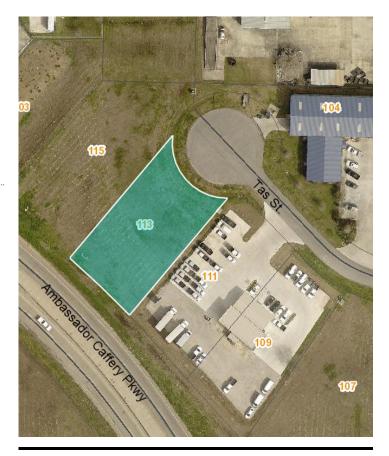

# **Industiral Lot Near I-10** 113 Tas St, Scott, LA 70583

Listing ID: Status: Property Type: Possible Uses: Gross Land Area: Sale Price: Unit Price: Sale Terms: 30128941 Active Vacant Land For Sale Industrial, Self Storage 19,359 SF \$96,800 \$5 PSF Cash to Seller

## **Overview/Comments**

Highly visible lot backing up to Ambassador Caffery Pkwy with access from Tas Street. All public utilities available. Adjoining Lot 4 containing 26,583 sq. ft. available at \$133,420. A few blocks south of I-10. OPPORTUNITY ZONE.

Legal Description:

Excellent Lot 5 of I-10 Industrial Park