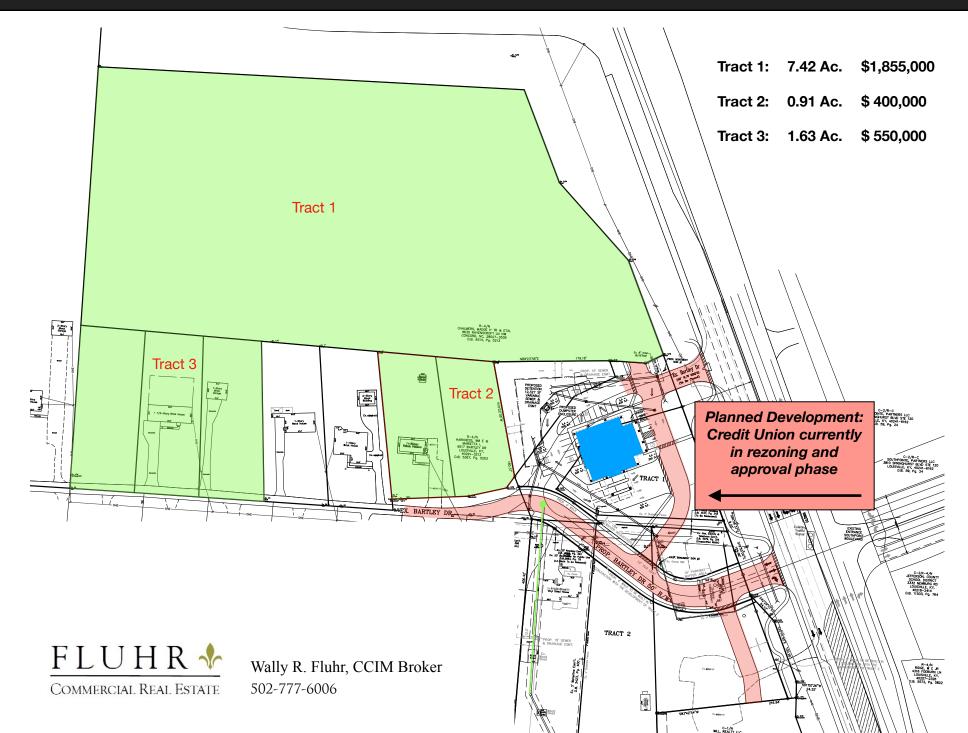

### **3 Tracts combined**

7500 Bardstown Rd at I-265 Interchange - Louisville, KY