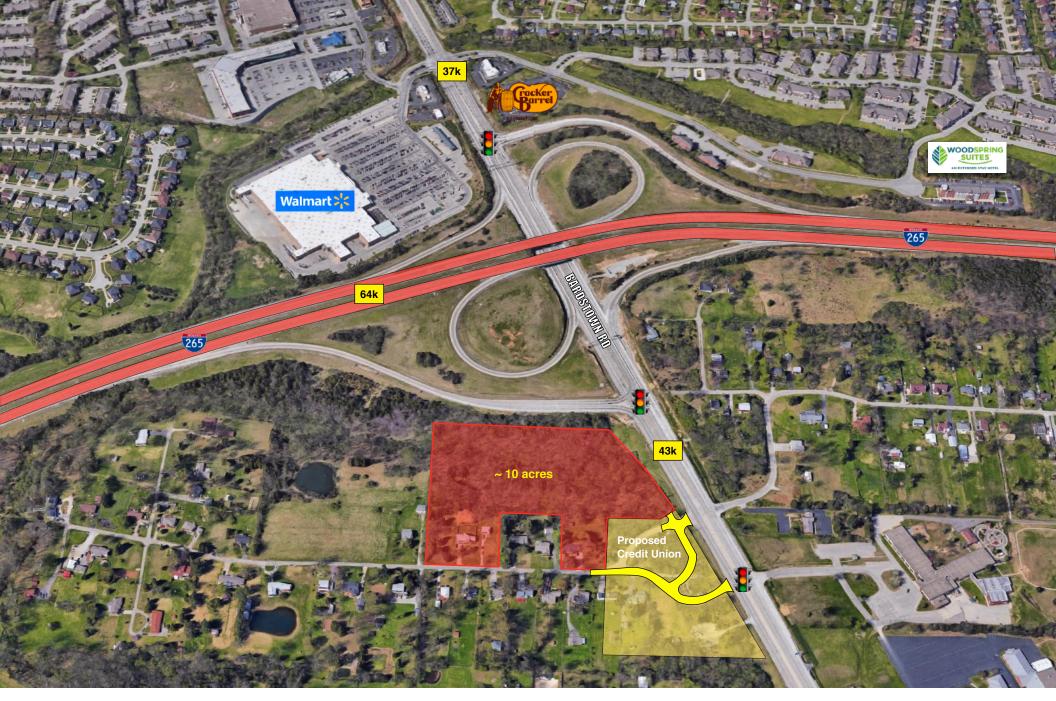

#### **Vacant Land Survey**

7500 Bardstown Rd at I-265 Interchange - Louisville, KY

# **Proposed Credit Union Site Plan**

7500 Bardstown Rd at I-265 Interchange - Louisville, KY