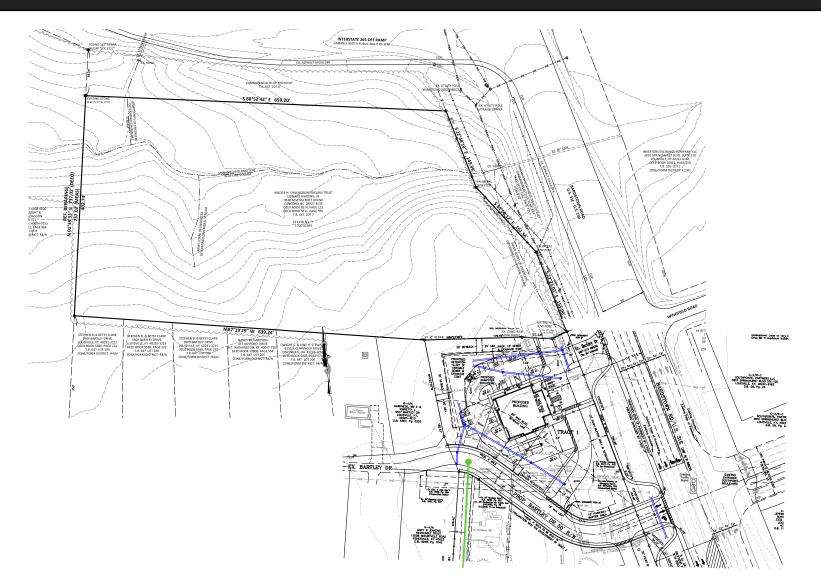

#### **Vacant Land Survey**

7500 Bardstown Rd at I-265 Interchange - Louisville, KY

#### Wally R. Fluhr, CCIM Broker

502-777-6006

FLUHR INC. This information has been obtained from sources believed reliable. We have not verified it and make no guarantee, warranty or representation about it. Any projections, opinions, assumptions or estimates used are for example only and do not represent the current or future performance of the property. You and your advisors should conduct a careful, independent investigation of the property to determine to your satisfaction the suitability of the property for your needs.