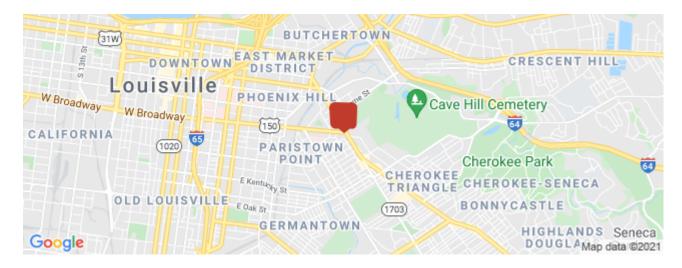

#### Location

Address: 1240 E Broadway, Louisville, KY 40204

County: Jefferson

MSA: Louisville/Jefferson County