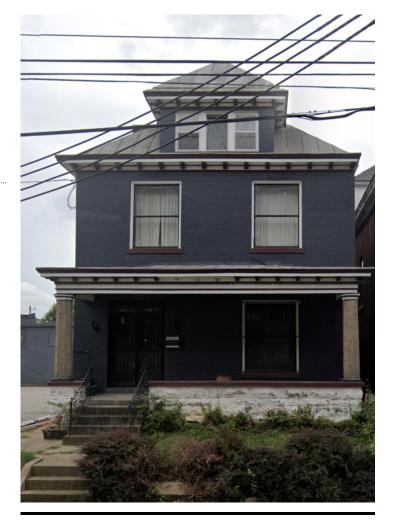

# **Broadway & Baxter**

# 1240 E Broadway, Louisville, KY 40204

Listing ID: 30701508 Status: Active

Property Type: Office For Lease
Office Type: See Agent
Contiguous Space: 1,855 SF
Total Available: 1,855 SF
Lease Rate: See Agent
Lease Type: See Agent

# **Overview/Comments**

Outstanding Location at the corner of Broadway and Baxter. Last used for office space but is zoned OR3. New ownership. Part of a larger parcel. Owner will discuss new development.