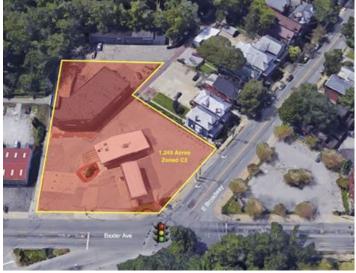

#### **Property Images**

Aerial Close Up

#### **Overview/Comments**

12,000 sf masonry building on two floors. This property is part of a larger corner that has outstanding visibility and accessibility. Under new ownership, the Landlord is entertaining all offers to lease or redevelop. Please call agent to discuss.

#### **General Information**

Tax ID/APN: 021K02250000

Retail-Commercial Type: Free-Standing Building, Restaurant, Retail-Pad,

Street Retail

Zoning: C-2 - Commercial District