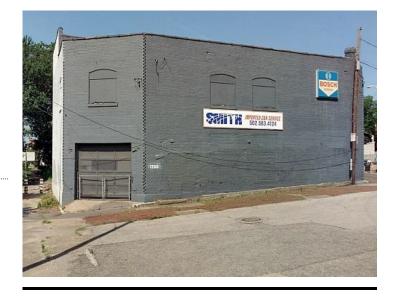

#### **Overview/Comments**

12,000 sf masonry building on two floors. This property is part of a larger corner that has outstanding visibility and accessibility. Under new ownership, the Landlord is entertaining all offers to lease or redevelop. Please call agent to discuss.

#### **General Information**

Tax ID/APN: 021K02250000

Retail-Commercial Type: Free-Standing Building, Restaurant, Retail-Pad,

Street Retail

Zoning: C-2 - Commercial District

#### **Area & Location**

Property Visibility: Excellent