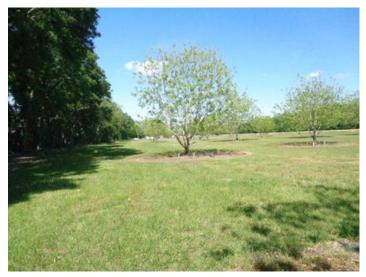

## **Overview/Comments**

Outstanding turn-key opportunity to operate this pecan farm. Over 165 pecan trees planted. Currently in years 1, 3, 6, 9 and 12. Varieties include Gafford, Elliot, Excel and native trees. 2,550 sq. ft. metal building designed for pecan harvesting (includes cracking and drying rooms) and maintenance. Nearly half of the trees are irrigated with water well. See attached list of included farm equipment included in sale. Surveys and planting diagrams are available.