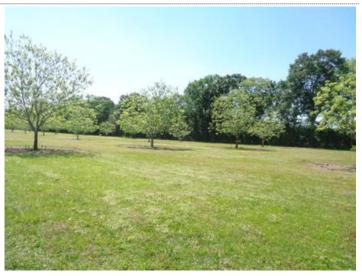

## **Overview/Comments**

Outstanding turn-key opportunity to operate this pecan farm. Over 165 pecan trees planted. Currently in years 1, 3, 6, 9 and 12. Varieties include Gafford, Elliot, Excel and native trees. 2,550 sq. ft. metal building designed for pecan harvesting (includes cracking and drying rooms) and maintenance. Nearly half of the trees are irrigated with water well. See attached list of included farm equipment included in sale. Surveys and planting diagrams are available.

# **Property Images**

DSC02383 DSC02385

DSC02396 DSC02406

DSC02397