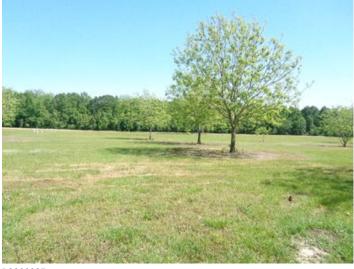

## **Overview/Comments**

Outstanding turn-key opportunity to operate this pecan farm. Over 165 pecan trees planted. Currently in years 1, 3, 6, 9 and 12. Varieties include Gafford, Elliot, Excel and native trees. 2,550 sq. ft. metal building designed for pecan harvesting (includes cracking and drying rooms) and maintenance. Nearly half of the trees are irrigated with water well. See attached list of included farm equipment included in sale. Surveys and planting diagrams are available.