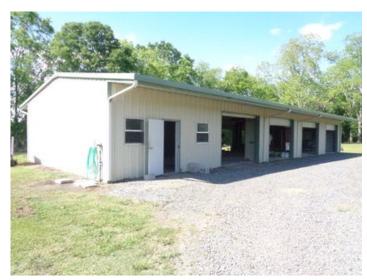

## **Overview/Comments**

Outstanding turn-key opportunity to operate this pecan farm. Over 165 pecan trees planted. Currently in years 1, 3, 6, 9 and 12. Varieties include Gafford, Elliot, Excel and native trees. 2,550 sq. ft. metal building designed for pecan harvesting (includes cracking and drying rooms) and maintenance. Nearly half of the trees are irrigated with water well. See attached list of included farm equipment included in sale. Surveys and planting diagrams are available.