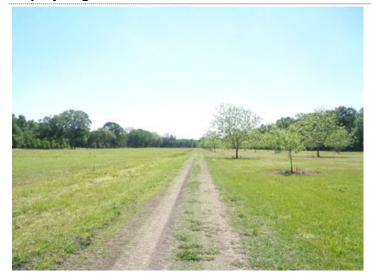

## **Overview/Comments**

Outstanding turn-key opportunity to operate this pecan farm. Over 165 pecan trees planted. Currently in years 1, 3, 6, 9 and 12. Varieties include Gafford, Elliot, Excel and native trees. 2,550 sq. ft. metal building designed for pecan harvesting (includes cracking and drying rooms) and maintenance. Nearly half of the trees are irrigated with water well. See attached list of included farm equipment included in sale. Surveys and planting diagrams are available.

# **Property Images**

DSC02383 DSC02385

DSC02396 DSC02406

DSC02397