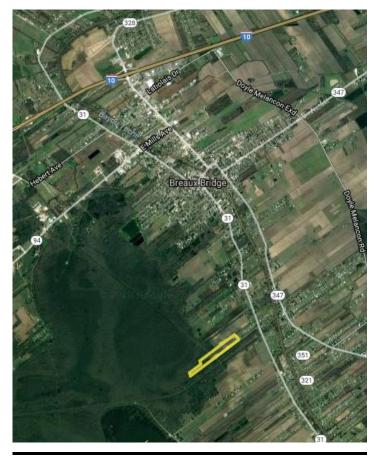

#### **Area & Location**

Property Located Between: Breaux Bridge and Parks

Property Visibility: Fa

Legal Description: 42.262 Acres, Section 96, T9S, R6E, Parish of St.

Martin, La.

Area Description I-10 to Breaux Bridge Exit. Head south on Rees Street to "T" at Bridge Street. Right on Bridge to Main Highway (La. Hwy 31). Left on Main Highway. Go +/- 2.5 miles then right on Gloria Kern Drive (Across from Live Oak Circle). Property is at end of Gloria Kern Drive.

### Location

Address: Gloria Kern Drive, Breaux Bridge, LA 70517

County: Saint Martin MSA: Lafayette