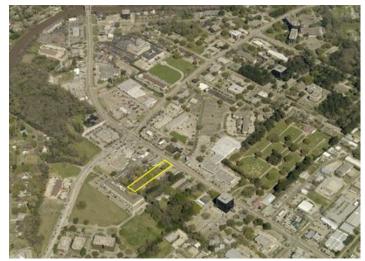

#### **Overview/Comments**

Hard to find land lease with tremendous exposure on West Pinhook Road, near Kaliste Saloom Road. Long term lease available through year 2058. Centrally located, surrounded by retail, office buildings, banks and restaurants. Nearby traffic counts exceed 43,000 vehicles daily.

#### **Area & Location**

Legal Description: Lot #6, Jameston Subdivision, Parish of Lafayette,

La.

Area Description From the Oil Center, take Pinhook Road south towards Broussard, just after Kaliste Saloom Road, Lot will be on right, next to Chris' Poboys.