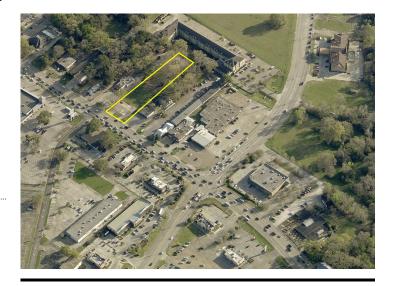

#### **Overview/Comments**

Hard to find land lease with tremendous exposure on West Pinhook Road, near Kaliste Saloom Road. Long term lease available through year 2058. Centrally located, surrounded by retail, office buildings, banks and restaurants. Nearby traffic counts exceed 43,000 vehicles daily.

#### **Area & Location**

Legal Description: Lot #6, Jameston Subdivision, Parish of Lafayette,

La.

Area Description From the Oil Center, take Pinhook Road south towards Broussard, just after Kaliste Saloom Road, Lot will be on right, next to Chris' Poboys.