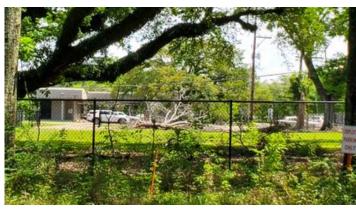

#### **Overview/Comments**

Hard to find land lease with tremendous exposure on West Pinhook Road, near Kaliste Saloom Road. Long term lease available through year 2058. Centrally located, surrounded by retail, office buildings, banks and restaurants. Nearby traffic counts exceed 43,000 vehicles daily.

#### **Area & Location**

Legal Description: Lot #6, Jameston Subdivision, Parish of Lafayette,

La.

Area Description From the Oil Center, take Pinhook Road south towards Broussard, just after Kaliste Saloom Road, Lot will be on right, next to Chris' Poboys.