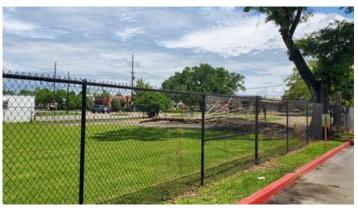

#### **Overview/Comments**

Hard to find land lease with tremendous exposure on West Pinhook Road, near Kaliste Saloom Road. Long term lease available through year 2058. Centrally located, surrounded by retail, office buildings, banks and restaurants. Nearby traffic counts exceed 43,000 vehicles daily.

#### **Area & Location**

Legal Description: Lot #6, Jameston Subdivision, Parish of Lafayette,

La.

Area Description From the Oil Center, take Pinhook Road south towards Broussard, just after Kaliste Saloom Road, Lot will be on right, next to Chris' Poboys.