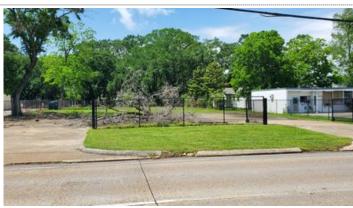

#### **Overview/Comments**

Hard to find land lease with tremendous exposure on West Pinhook Road, near Kaliste Saloom Road. Long term lease available through year 2058. Centrally located, surrounded by retail, office buildings, banks and restaurants. Nearby traffic counts exceed 43,000 vehicles daily.

#### **Area & Location**

Legal Description: Lot #6, Jameston Subdivision, Parish of Lafayette,

La.

Area Description From the Oil Center, take Pinhook Road south towards Broussard, just after Kaliste Saloom Road, Lot will be on right, next to Chris' Poboys.