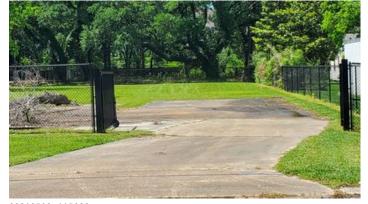

#### **Overview/Comments**

Hard to find land lease with tremendous exposure on West Pinhook Road, near Kaliste Saloom Road. Long term lease available through year 2058. Centrally located, surrounded by retail, office buildings, banks and restaurants. Nearby traffic counts exceed 43,000 vehicles daily.

#### **Area & Location**

Legal Description: Lot #6, Jameston Subdivision, Parish of Lafayette,

La.

Area Description From the Oil Center, take Pinhook Road south towards Broussard, just after Kaliste Saloom Road, Lot will be on right, next to Chris' Poboys.