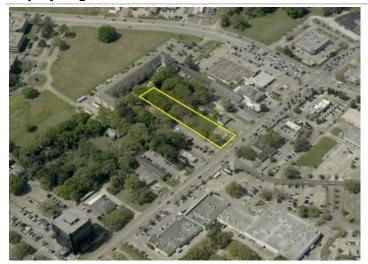

#### **Overview/Comments**

Hard to find land lease with tremendous exposure on West Pinhook Road, near Kaliste Saloom Road. Long term lease available through year 2058. Centrally located, surrounded by retail, office buildings, banks and restaurants. Nearby traffic counts exceed 43,000 vehicles daily.

#### **Area & Location**

Legal Description: Lot #6, Jameston Subdivision, Parish of Lafayette,

La.

Area Description From the Oil Center, take Pinhook Road south towards Broussard, just after Kaliste Saloom Road, Lot will be on right, next to Chris' Poboys.