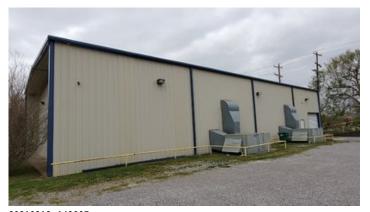

#### **Overview/Comments**

Fantastic opportunity to own a volleyball gym. This is a turn-key operation, with all equipment in place. Fully climatized building that provides comfortable practice conditions year round. 18-20' ceilings in this fully insulated facility, with two restrooms. Very convenient location just two blocks off of Verot School Road. Don't miss this opportunity. All volleyball equipment included with an acceptable sale.

#### **Building Related**

Roof Type: **Other** Freight Elevators: Construction/Siding: **Metal Siding** Heat Type: Electricity Clear Height: Heat Source: Central 20 Eave Height: 20 Air Conditioning: Window Unit 0