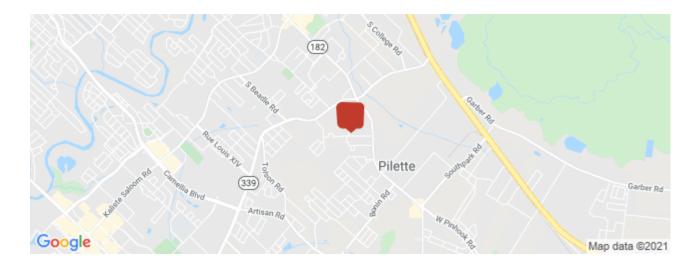

#### **Area & Location**

Area Description Pinhook Road south towards Broussard. After Verot School Road, Board Road is on right just around first curve. Building is on right at end of commercial park.

#### **Land Related**

Passenger Elevators:

Water Service: Municipal Sewer Type: Municipal

Legal Description: Lot 24, Petroleum Square, Parish of Lafayette, La.

Location

Address: 122 Board Rd, Lafayette, LA 70508 MSA: Lafayette County: Lafayette Submarket: