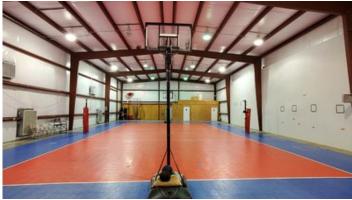

#### **Overview/Comments**

Fantastic opportunity to own a volleyball gym. This is a turn-key operation, with all equipment in place. Fully climatized building that provides comfortable practice conditions year round. 18-20' ceilings in this fully insulated facility, with two restrooms. Very convenient location just two blocks off of Verot School Road. Don't miss this opportunity. All volleyball equipment included with an acceptable sale.

### **Property Images**

20210319\_142913

20210319\_142934

20210319\_143006

20210319\_143007

20210322\_093617

20210319\_143039

20210319\_143339