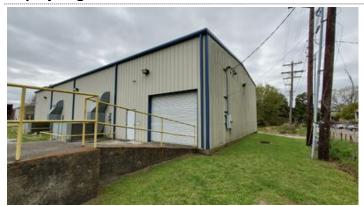

#### **Overview/Comments**

Fantastic opportunity to own a volleyball gym. This is a turn-key operation, with all equipment in place. Fully climatized building that provides comfortable practice conditions year round. 18-20' ceilings in this fully insulated facility, with two restrooms. Very convenient location just two blocks off of Verot School Road. Don't miss this opportunity. All volleyball equipment included with an acceptable sale.

#### **Building Related**

Roof Type: **Other** Freight Elevators: Construction/Siding: **Metal Siding** Heat Type: Electricity Clear Height: Heat Source: Central 20 Eave Height: 20 Air Conditioning: Window Unit 0