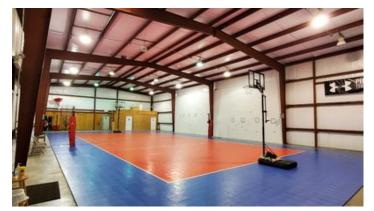

#### **Overview/Comments**

Fantastic opportunity to own a volleyball gym. This is a turn-key operation, with all equipment in place. Fully climatized building that provides comfortable practice conditions year round. 18-20' ceilings in this fully insulated facility, with two restrooms. Very convenient location just two blocks off of Verot School Road. Don't miss this opportunity. All volleyball equipment included with an acceptable sale.

### **Property Images**

20210319\_142913

20210319\_142934

20210319\_143006

20210319\_143007

20210322\_093617

20210319\_143039

20210319\_143339