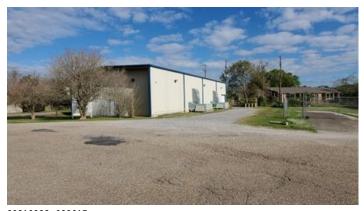

#### **Area & Location**

Area Description Pinhook Road south towards Broussard. After Verot School Road, Board Road is on right just around first curve. Building is on right at end of commercial park.