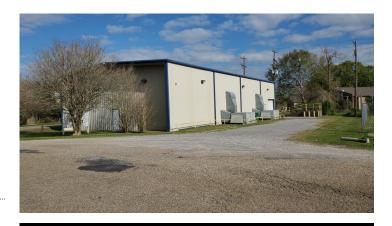

#### **Overview/Comments**

Fantastic opportunity to own a volleyball gym. This is a turn-key operation, with all equipment in place. Fully climatized building that provides comfortable practice conditions year round. 18-20' ceilings in this fully insulated facility, with two restrooms. Very convenient location just two blocks off of Verot School Road. Don't miss this opportunity. All volleyball equipment included with an acceptable sale.

#### **Area & Location**

Area Description Pinhook Road south towards Broussard. After Verot School Road, Board Road is on right just around first curve. Building is on right at end of commercial park.