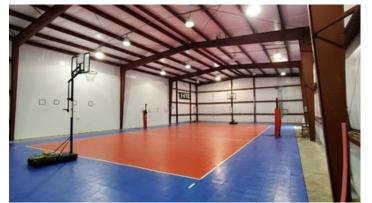

#### **Overview/Comments**

Fantastic opportunity to own a volleyball gym. This is a turn-key operation, with all equipment in place. Fully climatized building that provides comfortable practice conditions year round. 18-20' ceilings in this fully insulated facility, with two restrooms. Very convenient location just two blocks off of Verot School Road. Don't miss this opportunity. All volleyball equipment included with an acceptable sale.

### **Property Images**

20210319\_142913

20210319\_142934

20210319\_143006

20210319\_143007

20210322\_093617

20210319\_143039

20210319\_143339