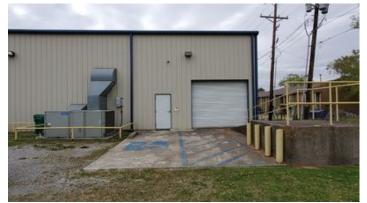

#### **Overview/Comments**

Fantastic opportunity to own a volleyball gym. This is a turn-key operation, with all equipment in place. Fully climatized building that provides comfortable practice conditions year round. 18-20' ceilings in this fully insulated facility, with two restrooms. Very convenient location just two blocks off of Verot School Road. Don't miss this opportunity. All volleyball equipment included with an acceptable sale.

#### **Building Related**

Roof Type: **Other** Freight Elevators: Construction/Siding: **Metal Siding** Heat Type: Electricity Clear Height: Heat Source: Central 20 Eave Height: 20 Air Conditioning: Window Unit 0