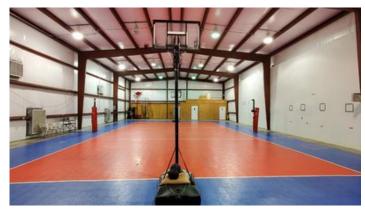

#### **Overview/Comments**

Fantastic opportunity to own a volleyball gym. This is a turn-key operation, with all equipment in place. Fully climatized building that provides comfortable practice conditions year round. 18-20' ceilings in this fully insulated facility, with two restrooms. Very convenient location just two blocks off of Verot School Road. Don't miss this opportunity. All volleyball equipment included with an acceptable sale.

### **Property Images**

20210319\_142913

20210319\_142934

20210319\_143006

20210319\_143007

20210322\_093617

20210319\_143039

20210319\_143339