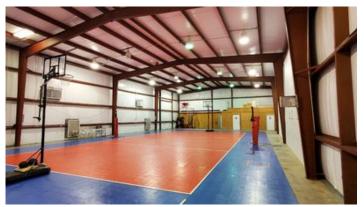

#### **Overview/Comments**

Fantastic opportunity to own a volleyball gym. This is a turn-key operation, with all equipment in place. Fully climatized building that provides comfortable practice conditions year round. 18-20' ceilings in this fully insulated facility, with two restrooms. Very convenient location just two blocks off of Verot School Road. Don't miss this opportunity. All volleyball equipment included with an acceptable sale.

### **Property Images**

20210319\_142913

20210319\_142934

20210319\_143006

20210319\_143007

20210322\_093617

20210319\_143039

20210319\_143339