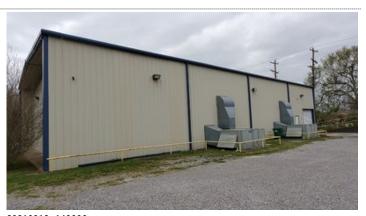

#### **Overview/Comments**

Fantastic opportunity to own a volleyball gym. This is a turn-key operation, with all equipment in place. Fully climatized building that provides comfortable practice conditions year round. 18-20' ceilings in this fully insulated facility, with two restrooms. Very convenient location just two blocks off of Verot School Road. Don't miss this opportunity. All volleyball equipment included with an acceptable sale.

#### **Building Related**

Roof Type: **Other** Freight Elevators: Construction/Siding: **Metal Siding** Heat Type: Electricity Clear Height: Heat Source: Central 20 Eave Height: 20 Air Conditioning: Window Unit 0