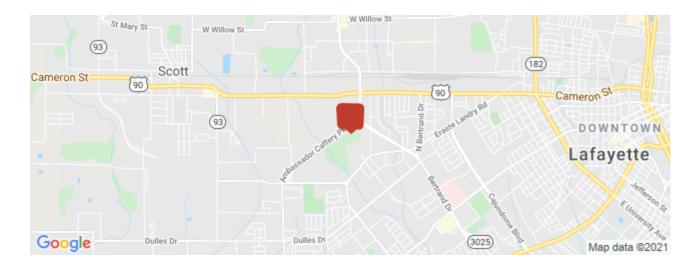

Louisiana.

Area Description Ambassador Caffery, northbound towards Cameron Street. Property is on right just after Galbert Road, adjacent to Fire Station and is across from Service Chevrolet/Cadillac.

Submarket:

#### **Land Related**

Available Utilities: Electric, Gas
Water Service: Municipal
Sewer Type: Municipal

Location

Address: 1107 Ambassador Caffery Pkwy, Lafayette, LA MSA: Lafayette

70506

County: Lafayette