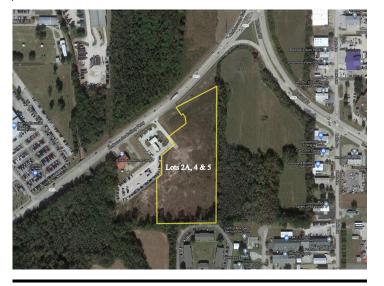

#### **Overview/Comments**

Largest lot remaining in this development fronting on Ambassador Caffery Parkway. Last portion of Ambassador Caffery includes new Service Chevrolet/Cadillac, Enterprise Rental, State Farm-Bradley Beck, Parlor Salon Studio, and future Sherwin Williams retail store nearby. Located just a few minutes from I-10. Excellent visibility with nearby traffic counts between 26,000 and 49,000 VPD. Sellers will work with buyers on preferred site sizes. Sellers will also entertain build to suit options.

#### **General Information**

Tax ID/APN: 6158913 Zoning: CH

Possible Uses: Hospitality, Industrial, Office, Retail, Retail-Pad, Sale Terms: Cash to Seller

**Other** 

**Area & Location** 

Legal Description: Lot #2A, Section 28, T9S, R4E, Parish of Lafayette,

Louisiana.

Area Description Ambassador Caffery, northbound towards Cameron Street. Property is on right just after Galbert Road, adjacent to Fire Station and is across from Service Chevrolet/Cadillac.

Submarket: