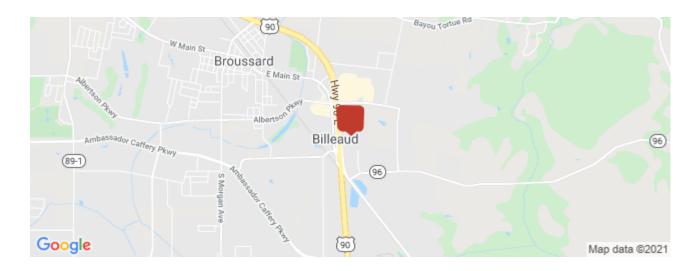

#### **Area & Location**

Area Description U.S. Highway 90 South. Exit toward St. Martinville. Just after getting on La. Highway 96. Millstone is first left just past Macro Oil facility. Property is located on cul de sac.