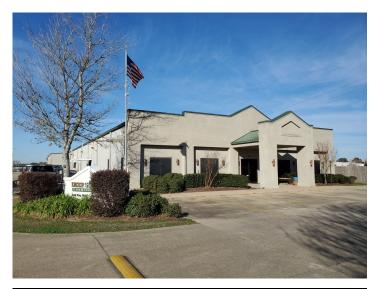

#### **Overview/Comments**

Outstanding facility that is in "Move In" condition on 1.85 acre site. Located just south of the brand new Highway 90/Albertsons Parkway Intersection. Facility comprises of two separate buildings, each containing various combinations of office and warehouse space. Overall there is 11,344 square feet of office space and 15,565 square feet of warehouse space. Main building includes office space that is in excellent condition, which includes multiple offices, several executive offices, meeting rooms, two kitchens and a laboratory. Small warehouse space on rear of this building.

### **Property Images**

Aerial229MIIIstone

20191203\_091033

20191203\_084653

20191203\_091812

20191203\_085207

20191203\_084233

20191203\_084247