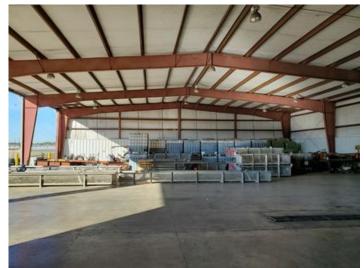

#### **Overview/Comments**

Outstanding facility that is in "Move In" condition on 1.85 acre site. Located just south of the brand new Highway 90/Albertsons Parkway Intersection. Facility comprises of two separate buildings, each containing various combinations of office and warehouse space. Overall there is 11,344 square feet of office space and 15,565 square feet of warehouse space. Main building includes office space that is in excellent condition, which includes multiple offices, several executive offices, meeting rooms, two kitchens and a laboratory. Small warehouse space on rear of this building.

#### **Building Related**

| Number of Stories:    | 1                                       | Passenger Elevators: | 0                                                |
|-----------------------|-----------------------------------------|----------------------|--------------------------------------------------|
| Roof Type:            | Other                                   | Freight Elevators:   | 0                                                |
| Construction/Siding:  | Metal Siding                            | Heat Type:           | Other                                            |
| Exterior Description: | OH Door 10-15 Ft., Partially fenced     | Heat Source:         | Central                                          |
| Parking Description:  | Concrete                                | Air Conditioning:    | Engineered System                                |
| Zoning Description:   | Industrial                              | Sewer Type:          | Other                                            |
| Water Service:        | Municipal                               | Legal Description:   | Lot 19, Sugar Mill Park, Parish of Lafayette, La |
| Location              |                                         |                      |                                                  |
| Address:              | 229 Millstone Road, Broussard, LA 70518 | MSA:                 | Lafayette                                        |
| County:               | Lafayette                               | Submarket:           | O                                                |