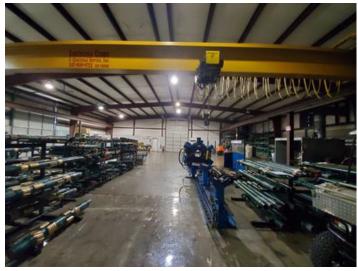

#### **Overview/Comments**

Outstanding facility that is in "Move In" condition on 1.85 acre site. Located just south of the brand new Highway 90/Albertsons Parkway Intersection. Facility comprises of two separate buildings, each containing various combinations of office and warehouse space. Overall there is 11,344 square feet of office space and 15,565 square feet of warehouse space. Main building includes office space that is in excellent condition, which includes multiple offices, several executive offices, meeting rooms, two kitchens and a laboratory. Small warehouse space on rear of this building.