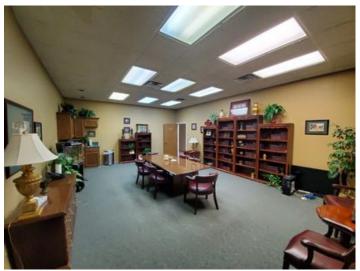

#### **Overview/Comments**

Outstanding facility that is in "Move In" condition on 1.85 acre site. Located just south of the brand new Highway 90/Albertsons Parkway Intersection. Facility comprises of two separate buildings, each containing various combinations of office and warehouse space. Overall there is 11,344 square feet of office space and 15,565 square feet of warehouse space. Main building includes office space that is in excellent condition, which includes multiple offices, several executive offices, meeting rooms, two kitchens and a laboratory. Small warehouse space on rear of this building.

### **Property Images**

Aerial229MIIIstone

20191203\_091033

20191203\_084653

20191203\_091812

20191203\_085207

20191203\_084233

20191203\_084247