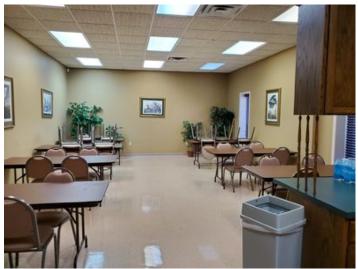

#### **Overview/Comments**

Outstanding facility that is in "Move In" condition on 1.85 acre site. Located just south of the brand new Highway 90/Albertsons Parkway Intersection. Facility comprises of two separate buildings, each containing various combinations of office and warehouse space. Overall there is 11,344 square feet of office space and 15,565 square feet of warehouse space. Main building includes office space that is in excellent condition, which includes multiple offices, several executive offices, meeting rooms, two kitchens and a laboratory. Small warehouse space on rear of this building.

### **Property Images**

Aerial229MIIIstone

20191203\_091033

20191203\_084653

20191203\_091812

20191203\_085207

20191203\_084233

20191203\_084247