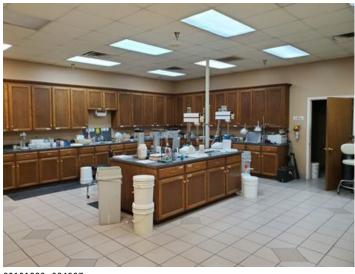

#### **Overview/Comments**

Outstanding facility that is in "Move In" condition on 1.85 acre site. Located just south of the brand new Highway 90/Albertsons Parkway Intersection. Facility comprises of two separate buildings, each containing various combinations of office and warehouse space. Overall there is 11,344 square feet of office space and 15,565 square feet of warehouse space. Main building includes office space that is in excellent condition, which includes multiple offices, several executive offices, meeting rooms, two kitchens and a laboratory. Small warehouse space on rear of this building.

### **Property Images**

Aerial229MIIIstone

20191203\_091033

20191203\_084653

20191203\_091812

20191203\_085207

20191203\_084233

20191203\_084247