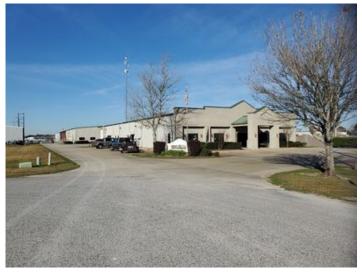

#### **Overview/Comments**

Outstanding facility that is in "Move In" condition on 1.85 acre site. Located just south of the brand new Highway 90/Albertsons Parkway Intersection. Facility comprises of two separate buildings, each containing various combinations of office and warehouse space. Overall there is 11,344 square feet of office space and 15,565 square feet of warehouse space. Main building includes office space that is in excellent condition, which includes multiple offices, several executive offices, meeting rooms, two kitchens and a laboratory. Small warehouse space on rear of this building.

### **Property Images**

Aerial229MIIIstone

20191203\_091033

20191203\_084653

20191203\_091812

20191203\_085207

20191203\_084233

20191203\_084247