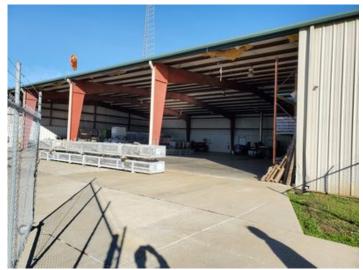

#### **Overview/Comments**

Outstanding facility that is in "Move In" condition on 1.85 acre site. Located just south of the brand new Highway 90/Albertsons Parkway Intersection. Facility comprises of two separate buildings, each containing various combinations of office and warehouse space. Overall there is 11,344 square feet of office space and 15,565 square feet of warehouse space. Main building includes office space that is in excellent condition, which includes multiple offices, several executive offices, meeting rooms, two kitchens and a laboratory. Small warehouse space on rear of this building.

#### **Building Related**

| Number of Stories:    | 1                                       | Passenger Elevators: | 0                                                |
|-----------------------|-----------------------------------------|----------------------|--------------------------------------------------|
| Roof Type:            | Other                                   | Freight Elevators:   | 0                                                |
| Construction/Siding:  | Metal Siding                            | Heat Type:           | Other                                            |
| Exterior Description: | OH Door 10-15 Ft., Partially fenced     | Heat Source:         | Central                                          |
| Parking Description:  | Concrete                                | Air Conditioning:    | Engineered System                                |
| Zoning Description:   | Industrial                              | Sewer Type:          | Other                                            |
| Water Service:        | Municipal                               | Legal Description:   | Lot 19, Sugar Mill Park, Parish of Lafayette, La |
| Location              |                                         |                      |                                                  |
| Address:              | 229 Millstone Road, Broussard, LA 70518 | MSA:                 | Lafayette                                        |
| County:               | Lafayette                               | Submarket:           | O                                                |