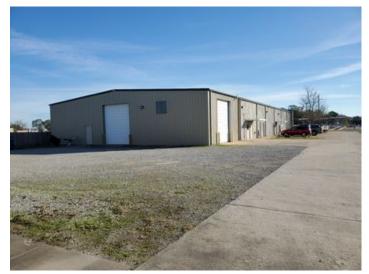

#### **Overview/Comments**

Outstanding facility that is in "Move In" condition on 1.85 acre site. Located just south of the brand new Highway 90/Albertsons Parkway Intersection. Facility comprises of two separate buildings, each containing various combinations of office and warehouse space. Overall there is 11,344 square feet of office space and 15,565 square feet of warehouse space. Main building includes office space that is in excellent condition, which includes multiple offices, several executive offices, meeting rooms, two kitchens and a laboratory. Small warehouse space on rear of this building.

### **Property Images**

Aerial229MIIIstone

20191203\_091033

20191203\_084653

20191203\_091812

20191203\_085207

20191203\_084233

20191203\_084247