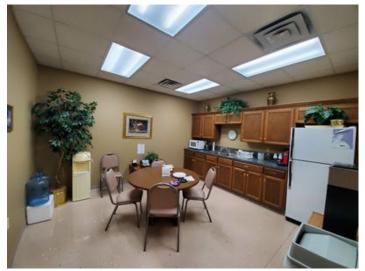

#### **Overview/Comments**

Outstanding facility that is in "Move In" condition on 1.85 acre site. Located just south of the brand new Highway 90/Albertsons Parkway Intersection. Facility comprises of two separate buildings, each containing various combinations of office and warehouse space. Overall there is 11,344 square feet of office space and 15,565 square feet of warehouse space. Main building includes office space that is in excellent condition, which includes multiple offices, several executive offices, meeting rooms, two kitchens and a laboratory. Small warehouse space on rear of this building.

### **Property Images**

Aerial229MIIIstone

20191203\_091033

20191203\_084653

20191203\_091812

20191203\_085207

20191203\_084233

20191203\_084247