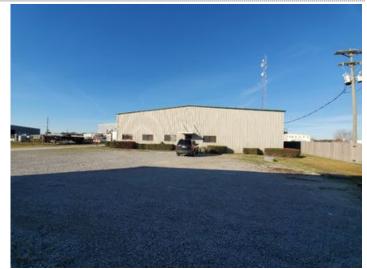

#### **Overview/Comments**

Outstanding facility that is in "Move In" condition on 1.85 acre site. Located just south of the brand new Highway 90/Albertsons Parkway Intersection. Facility comprises of two separate buildings, each containing various combinations of office and warehouse space. Overall there is 11,344 square feet of office space and 15,565 square feet of warehouse space. Main building includes office space that is in excellent condition, which includes multiple offices, several executive offices, meeting rooms, two kitchens and a laboratory. Small warehouse space on rear of this building.

### **Property Images**

Aerial229MIIIstone

20191203\_091033

20191203\_084653

20191203\_091812

20191203\_085207

20191203\_084233

20191203\_084247