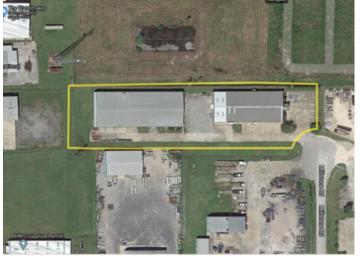

#### **Overview/Comments**

Outstanding facility that is in "Move In" condition on 1.85 acre site. Located just south of the brand new Highway 90/Albertsons Parkway Intersection. Facility comprises of two separate buildings, each containing various combinations of office and warehouse space. Overall there is 11,344 square feet of office space and 15,565 square feet of warehouse space. Main building includes office space that is in excellent condition, which includes multiple offices, several executive offices, meeting rooms, two kitchens and a laboratory. Small warehouse space on rear of this building.

### **Property Images**

Aerial229MIIIstone

20191203\_091033

20191203\_084653

20191203\_091812

20191203\_085207

20191203\_084233

20191203\_084247