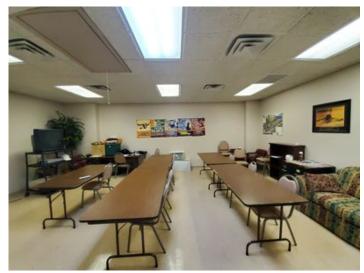

#### **Overview/Comments**

Outstanding facility that is in "Move In" condition on 1.85 acre site. Located just south of the brand new Highway 90/Albertsons Parkway Intersection. Facility comprises of two separate buildings, each containing various combinations of office and warehouse space. Overall there is 11,344 square feet of office space and 15,565 square feet of warehouse space. Main building includes office space that is in excellent condition, which includes multiple offices, several executive offices, meeting rooms, two kitchens and a laboratory. Small warehouse space on rear of this building.

### **Property Images**

Aerial229MIIIstone

20191203\_091033

20191203\_084653

20191203\_091812

20191203\_085207

20191203\_084233

20191203\_084247