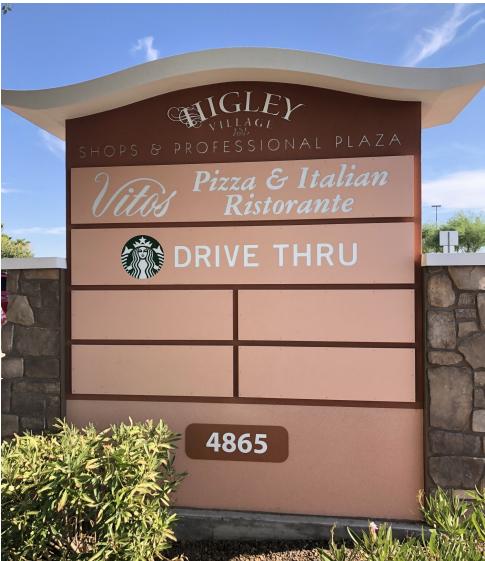

#### PROPERTY OVERVIEW

- •Join Starbucks and Vito's Pizza!
- •Cobblestone Carwash brings over 25,000 cars a month
- •#1 Dairy Queen in sale per square foot in AZ
- •Join Vito's Pizza & Italian Ristorante
- •New 272-acre proposed Town of Gilbert park (with 25 acre water park) across the street with a capacity of up to 10,000
- •Featuring sprawling lakes, splash pads, recreation center, amphitheater, sports fields and more.
- •High Traffic and Visibility
- •Solid Demographics with Population

#### 1,900 SF Available