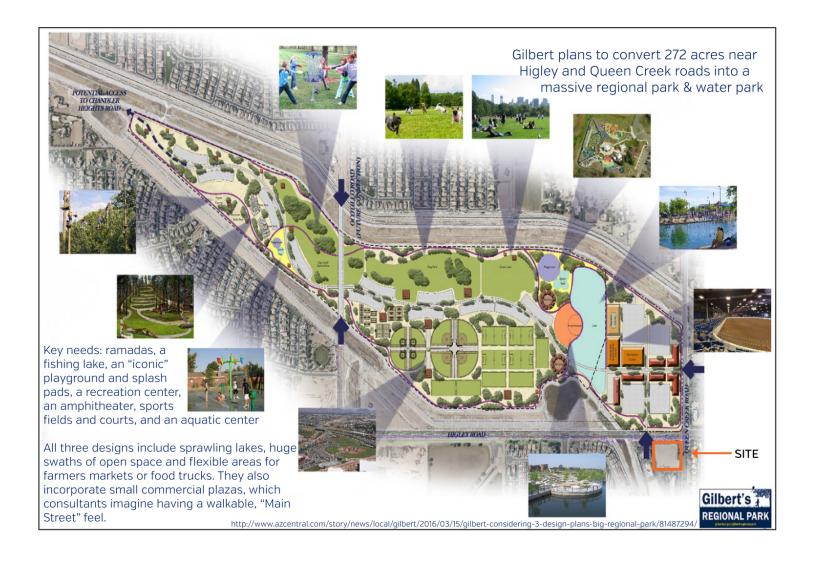

#### PROPERTY OVERVIEW

- •Join Starbucks and Vito's Pizza!
- •Cobblestone Carwash brings over 25,000 cars a month
- •#1 Dairy Queen in sale per square foot in AZ
- •Join Vito's Pizza & Italian Ristorante
- •New 272-acre proposed Town of Gilbert park (with 25 acre water park) across the street with a capacity of up to 10,000
- •Featuring sprawling lakes, splash pads, recreation center, amphitheater, sports fields and more.
- •High Traffic and Visibility
- •Solid Demographics with Population

### Proposed Regional Park Plan