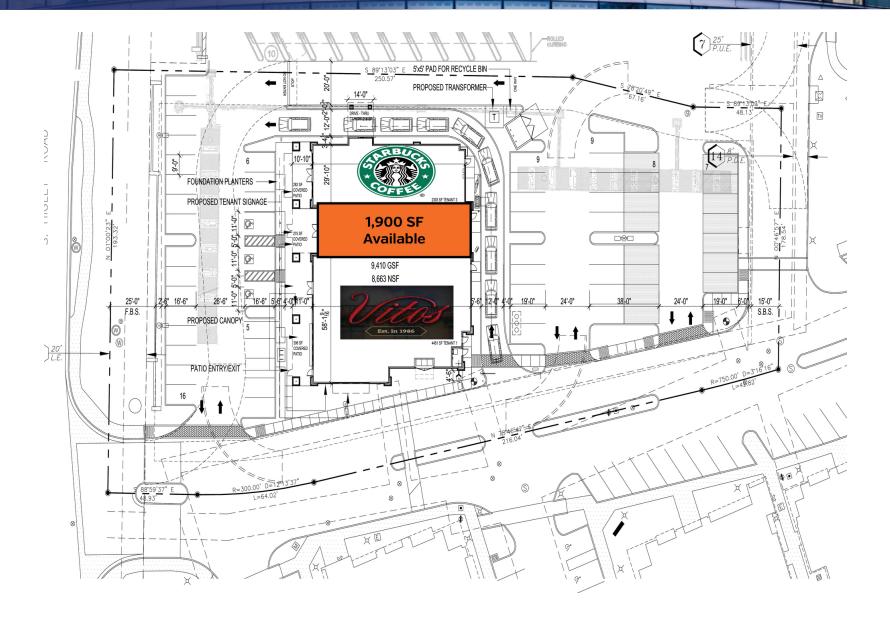

# Executive Summary



#### **OFFERING SUMMARY**

Available SF: 1,900 SF

Lease Rate: Negotiable

Lot Size: 1.4 Acres

Market: Phoenix

Sub Market: Gilbert

Cross Streets: Higley Rd. & Queen

Creek Rd.

#### PROPERTY OVERVIEW

- •Join Starbucks and Vito's Pizza!
- •Cobblestone Carwash brings over 25,000 cars a month
- •#1 Dairy Queen in sale per square foot in AZ
- •Join Vito's Pizza & Italian Ristorante
- •New 272-acre proposed Town of Gilbert park (with 25 acre water park) across the street with a capacity of up to 10,000
- •Featuring sprawling lakes, splash pads, recreation center, amphitheater, sports fields and more.
- •High Traffic and Visibility
- •Solid Demographics with Population



#### 1,900 SF Available





## Retailer Map



### Proposed Regional Park Plan



## Demographics Map



| POPULATION                            | 1 MILE              | 3 MILES               | 5 MILES               |
|---------------------------------------|---------------------|-----------------------|-----------------------|
| Total population                      | 6,691               | 52,464                | 126,688               |
| Median age                            | 33.7                | 31.6                  | 31.0                  |
| Median age (male)                     | 29.8                | 30.2                  | 30.4                  |
| Median age (Female)                   | 34.3                | 31.8                  | 31.0                  |
|