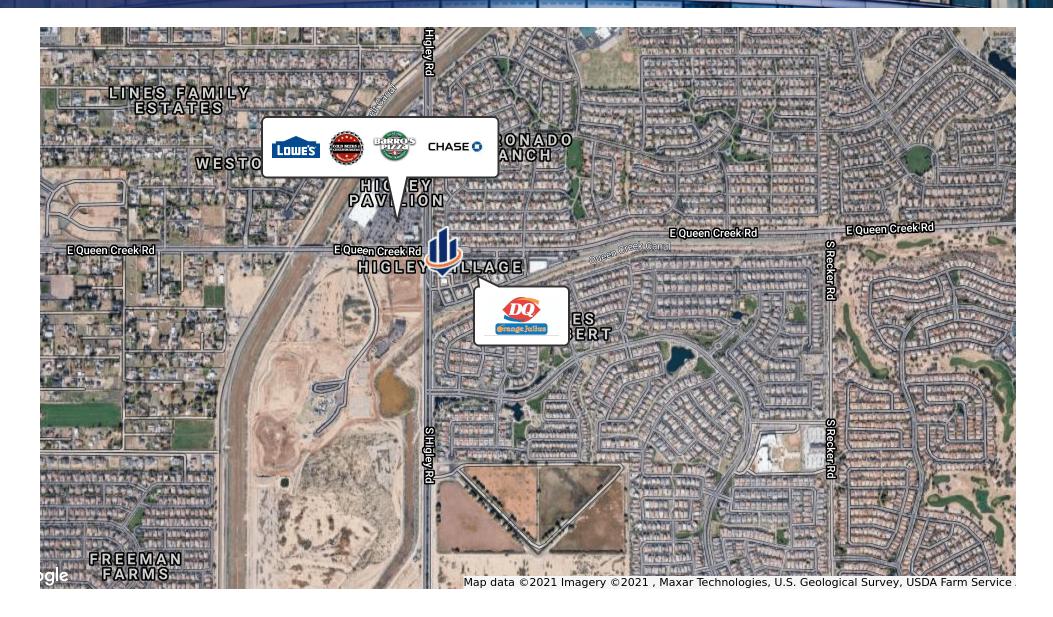

# Executive Summary



#### **OFFERING SUMMARY**

Available SF: 1,900 SF

Lease Rate: Negotiable

Lot Size: 1.4 Acres

Market: Phoenix

Sub Market: Gilbert

Cross Streets: Higley Rd. & Queen

Creek Rd.

#### PROPERTY OVERVIEW

- •Join Starbucks and Vito's Pizza!
- •Cobblestone Carwash brings over 25,000 cars a month
- •#1 Dairy Queen in sale per square foot in AZ
- •Join Vito's Pizza & Italian Ristorante
- •New 272-acre proposed Town of Gilbert park (with 25 acre water park) across the street with a capacity of up to 10,000
- •Featuring sprawling lakes, splash pads, recreation center, amphitheater, sports fields and more.
- •High Traffic and Visibility
- •Solid Demographics with Population



#### 1,900 SF Available





## Retailer Map



### Proposed Regional Park Plan



## Demographics Map



| POPULATION                            | 1 MILE              | 3 MILES               | 5 MILES               |
|---------------------------------------|---------------------|-----------------------|-----------------------|
| Total population                      | 6,691               | 52,464                | 126,688               |
| Median age                            | 33.7                | 31.6                  | 31.0                  |
| Median age (male)                     | 29.8                | 30.2                  | 30.4                  |
| Median age (Female)                   | 34.3                | 31.8                  | 31.0                  |
|                                       |                     |