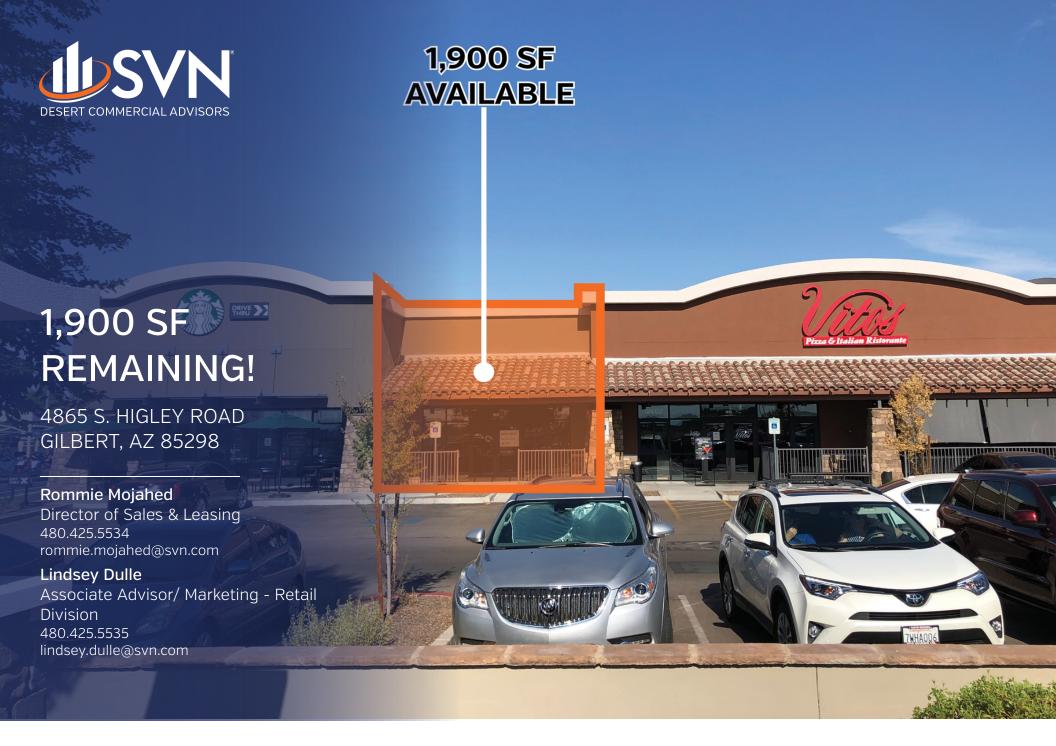

# Executive Summary

#### **OFFERING SUMMARY**

Available SF: 1,900 SF

Lease Rate: Negotiable

Lot Size: 1.4 Acres

Market: Phoenix

Sub Market: Gilbert

Cross Streets: Higley Rd. & Queen

Creek Rd.

#### 1,900 SF Available