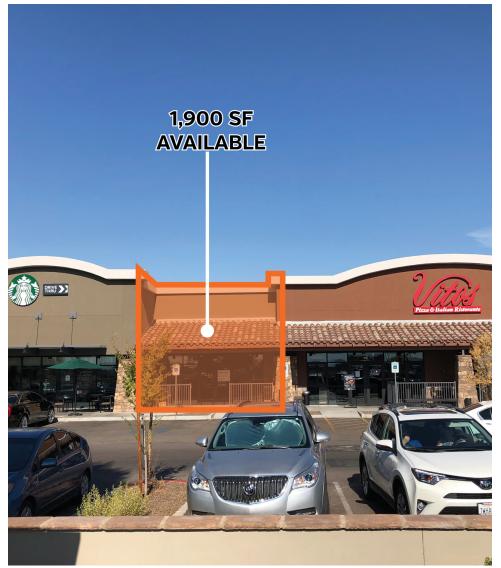

# Executive Summary



#### **OFFERING SUMMARY**

Available SF: 1,900 SF

Lease Rate: Negotiable

Lot Size: 1.4 Acres

Market: Phoenix

Sub Market: Gilbert

Cross Streets: Higley Rd. & Queen

Creek Rd.

#### PROPERTY OVERVIEW

- •Join Starbucks and Vito's Pizza!
- •Cobblestone Carwash brings over 25,000 cars a month
- •#1 Dairy Queen in sale per square foot in AZ
- •Join Vito's Pizza & Italian Ristorante
- •New 272-acre proposed Town of Gilbert park (with 25 acre water park) across the street with a capacity of up to 10,000
- •Featuring sprawling lakes, splash pads, recreation center, amphitheater, sports fields and more.
- •High Traffic and Visibility
- •Solid Demographics with Population



#### 1,900 SF Available





## Retailer Map



### Proposed Regional Park Plan



## Demographics Map



| POPULATION                            | 1 MILE              | 3 MILES               | 5 MILES               |
|---------------------------------------|---------------------|-----------------------|-----------------------|
| Total population                      | 6,691               | 52,464                | 126,688               |
| Median age                            | 33.7                | 31.6                  | 31.0                  |
| Median age (male)                     | 29.8                | 30.2                  | 30.4                  |
| Median age (Female)                   | 34.3                | 31.8                  | 31.0                  |
|                                       |