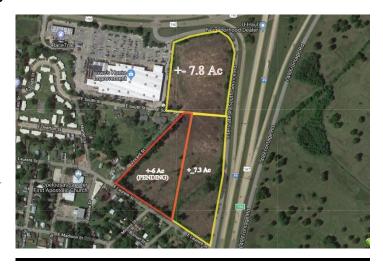

### **Overview/Comments**

Rear portion of Southwest corner of I-49 and U.S. Highway 190. Next to Lowe's Home Center. Access at Laurent St.

# **Area & Location**

Legal Description: Part of Tract A-1, +/- 6.0 acres. Sections 73,74,76

& 77, T6S, R4E, Parish of St. Landry La

Area Description I-49 North, Exit in Opelousas on US Hwy 190 West toward downtown Opelousas, left at Lowes then property will be next to Lowes and along Service Road southbound, then right on Laurent Street.