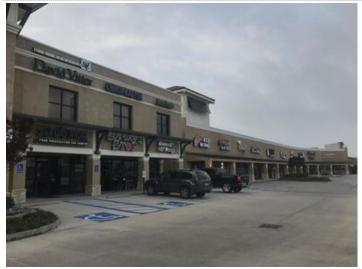

uous: 975 SF Parking Spaces: 0

#### **Area & Location**

Area Description Travel south on Ambassador Caffery Pkwy from I-10. Take a left onto Kaliste Saloom Rd. Shopping Center will be on the right just before the traffic light at Martial Ave.

### **Building Related**

Roof Type:OtherHeat Type:ElectricityConstruction/Siding:BrickHeat Source:CentralPassenger Elevators:0Air Conditioning:Engineered SystemFreight Elevators:0

#### **Land Related**

Water Service: Municipal Sewer Type: Municipal

Legal Description: LOT 1-A SEC 65 T10S R4E (0.84 AC) 15-17461

PLAT) @ 2201 KALISTE SALOOM

#### Location

Address: 2201 Kaliste Saloom Rd, Lafayette, LA 70508 MSA: Lafayette Submarket: G1 County: Lafayette (93) Acadiana Mall (724) Pilette (167) (3073) Google Map data ©2021

### **Property Images**



Shops at Martial pic 2

### **Property Contacts**



Matt Cortez

NAI/Latter & Blum Commmercial Lafayette
337-233-9541 [0]
mcortez@latterblum.com