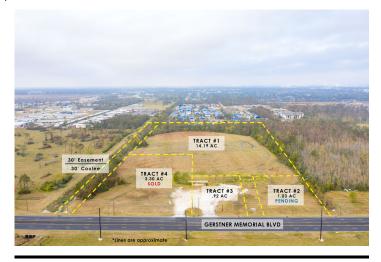

#### Overview/Comments

Out parcel on busy Hwy. in the developing area of South Lake Charles. 134' Hwy. frontage. Traffic counts between 15,000 - 20,000 VPD. Additional land available. Zoned "Business" and "Mixed Use X". Sunshine Equipment recently purchased the adjoining tract to the south and is fixing to build.

### **Area & Location**

Legal Description: Tract #3 on plat 0.92 acres

Area Description: Interstate 210, take Exit 8, continue left on E Prien

and take a left on Gerstner Memorial Drive.

Property will be on the right.