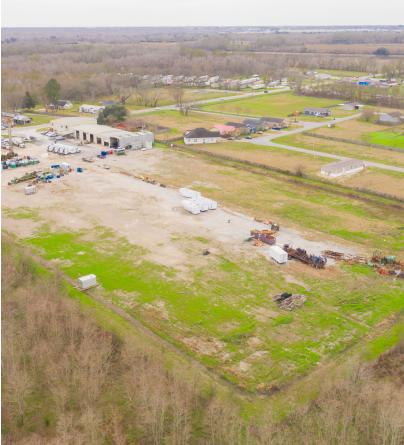

### **Property Overview**

For Sale is a great light industrial facility measuring out at over 21,000 square feet. The building was renovated in 2015 and sits on 9.49 acres with over 450 feet of frontage on Carmel making for easy access for large cargo shipments. It has 10,657 square feet of office space situated on two floors in excellent condition, and 10,888 square feet of warehouse including a wash bay area, 18 foot eaves and 5 overhead doors with levelers. The property also contains a large stabilized yard, approximately 7 acres. There is a total of 120 parking spaces, 55 of which are gated and secured. The site is situated in a convenient location with easy access to Hwy 90 and 1-10 with multiple travel routes through Lafayette and Breaux Bridge.

#### **Location Overview**

Subject property is located on the North side of the Breaux Bridge Highway, just outside the city limits of Lafayette. The site sits in Lafayette Parish just west of the St. Martin Parish line. The location of this site provides for easy access to US Hwy 90 and I-10 via the Breaux Bridge exit as well as Louisiana Avenue. This makes the site accessible from all four directions.