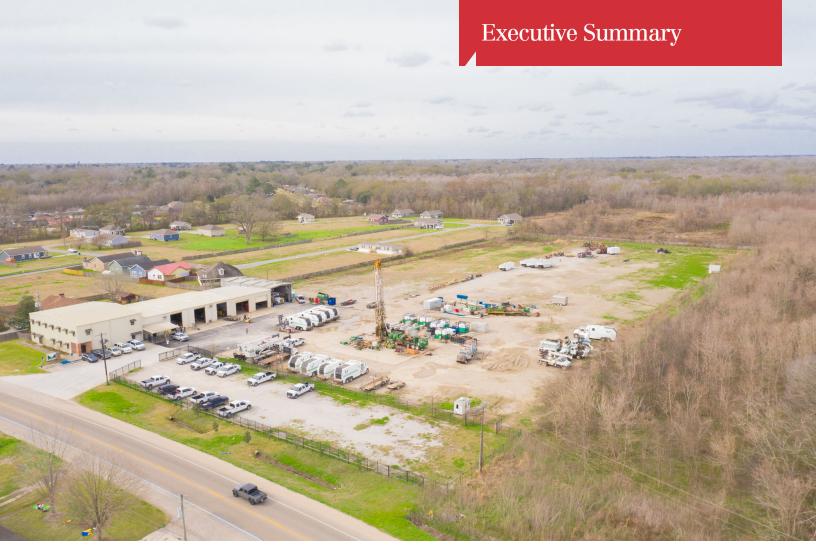

### **Property Overview**

For Sale is a great light industrial facility measuring out at over 21,000 square feet. The building was renovated in 2015 and sits on 9.49 acres with over 450 feet of frontage on Carmel making for easy access for large cargo shipments. It has 10,657 square feet of office space situated on two floors in excellent condition, and 10,888 square feet of warehouse including a wash bay area, 18 foot eaves and 5 overhead doors with levelers. The property also contains a large stabilized yard, approximately 7 acres. There is a total of 120 parking spaces, 55 of which are gated and secured. The site is situated in a convenient location with easy access to Hwy 90 and 1-10 with multiple travel routes through Lafayette and Breaux Bridge.

### **Property Highlights**

- ±21,545 SF of industrial space
- Renovated in 2015 and sits
- ±9.49 acre lot
- Wash bay area on site
- Ample parking
- Large stabilized yard