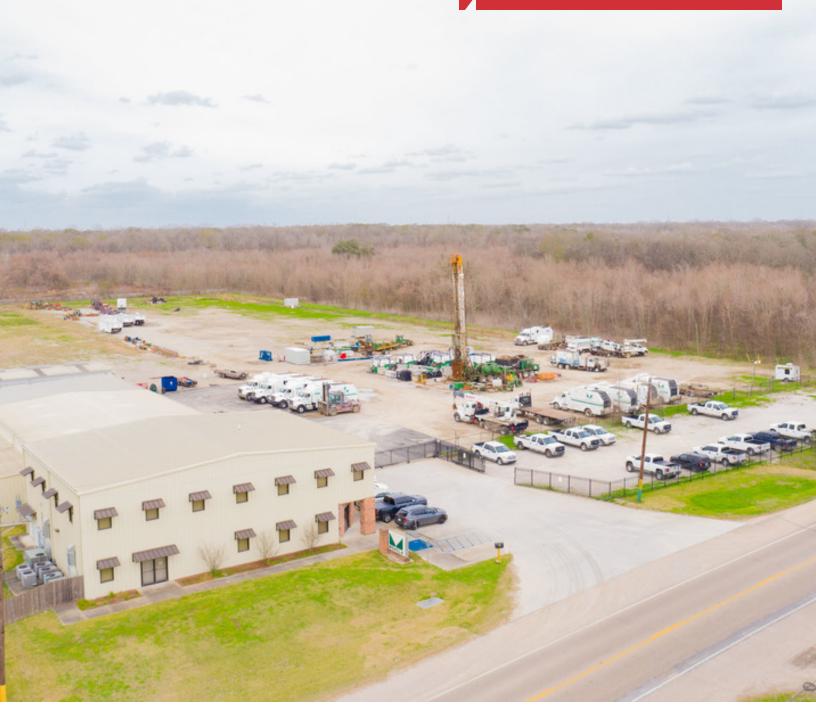

### **Property Overview**

For Sale is a great light industrial facility measuring out at over 21,000 square feet. The building was renovated in 2015 and sits on 9.49 acres with over 450 feet of frontage on Carmel making for easy access for large cargo shipments. It has 10,657 square feet of office space situated on two floors in excellent condition, and 10,888 square feet of warehouse including a wash bay area, 18 foot eaves and 5 overhead doors with levelers. The property also contains a large stabilized yard, approximately 7 acres. There is a total of 120 parking spaces, 55 of which are gated and secured. The site is situated in a convenient location with easy access to Hwy 90 and 1-10 with multiple travel routes through Lafayette and Breaux Bridge.

## **Building Layout**

806 E. St. Mary Boulevard Lafayette, LA 70503 337 233 9541 tel latterblum.com