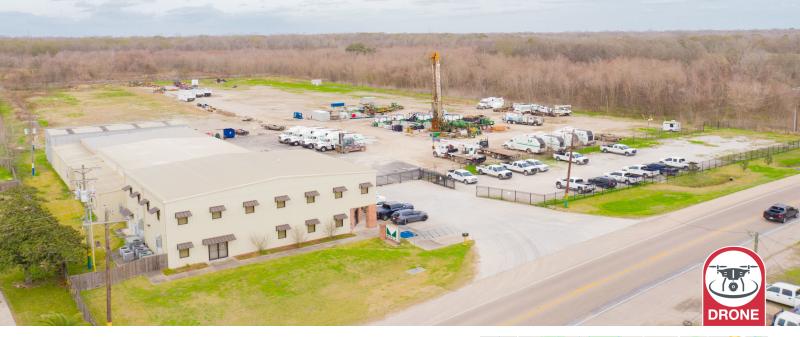

### **Property Overview**

For Sale is a great light industrial facility measuring out at over 21,000 square feet. The building was renovated in 2015 and sits on 9.49 acres with over 450 feet of frontage on Carmel making for easy access for large cargo shipments. It has 10,657 square feet of office space situated on two floors in excellent condition, and 10,888 square feet of warehouse including a wash bay area, 18 foot eaves and 5 overhead doors with levelers. The property also contains a large stabilized yard, approximately 7 acres. There is a total of 120 parking spaces, 55 of which are gated and secured. The site is situated in a convenient location with easy access to Hwy 90 and 1-10 with multiple travel routes through Lafayette and Breaux Bridge.

### **Property Highlights**

- ±21,545 SF of industrial space
- Renovated in 2015 and sits
- ±9.49 acre lot
- Wash bay area on site
- Ample parking
- Large stabilized yard