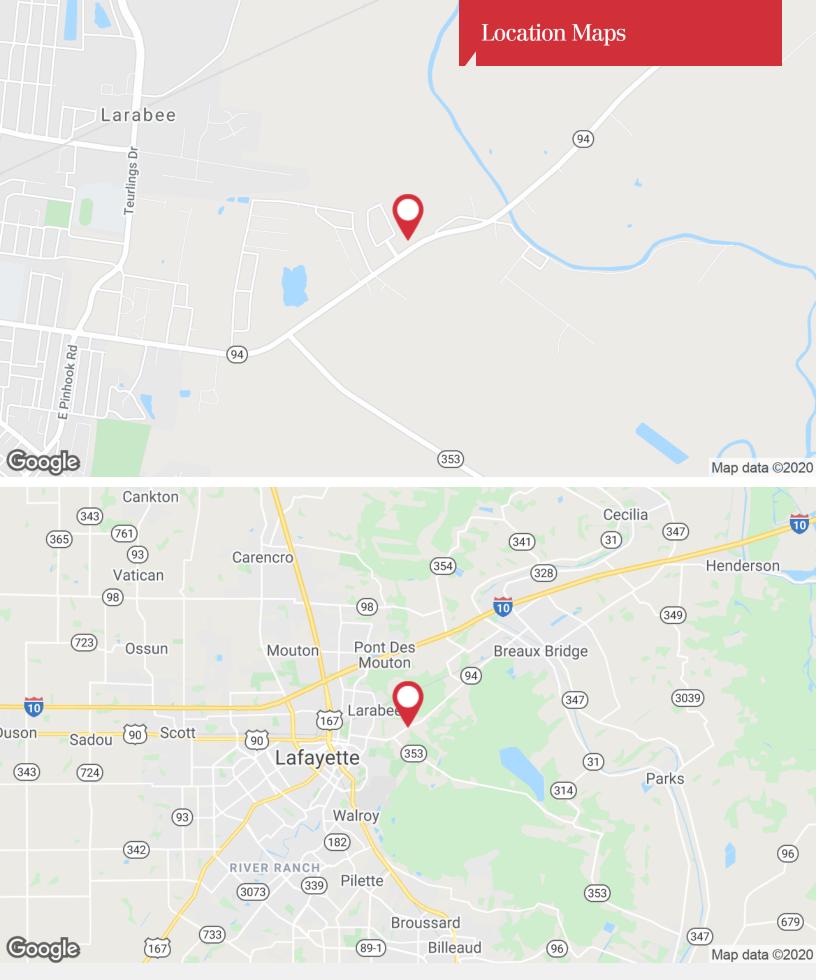

## 2107 Carmel Drive

Lafayette, Louisiana 70501

#### **Location Overview**

Subject property is located on the North side of the Breaux Bridge Highway, just outside the city limits of Lafayette. The site sits in Lafayette Parish just west of the St. Martin Parish line. The location of this site provides for easy access to US Hwy 90 and I-10 via the Breaux Bridge exit as well as Louisiana Avenue. This makes the site accessible from all four directions.