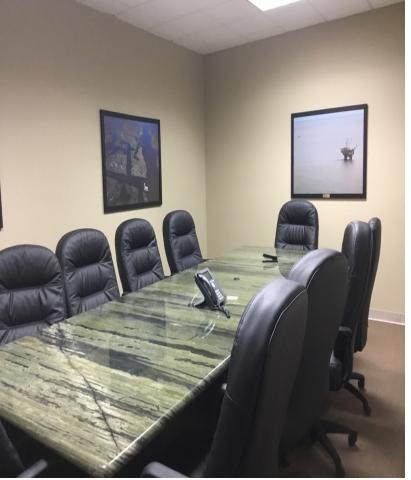

### **Property Overview**

For Sale is a great light industrial facility measuring out at over 21,000 square feet. The building was renovated in 2015 and sits on 9.49 acres with over 450 feet of frontage on Carmel making for easy access for large cargo shipments. It has 10,657 square feet of office space situated on two floors in excellent condition, and 10,888 square feet of warehouse including a wash bay area, 18 foot eaves and 5 overhead doors with levelers. The property also contains a large stabilized yard, approximately 7 acres. There is a total of 120 parking spaces, 55 of which are gated and secured. The site is situated in a convenient location with easy access to Hwy 90 and 1-10 with multiple travel routes through Lafayette and Breaux Bridge.