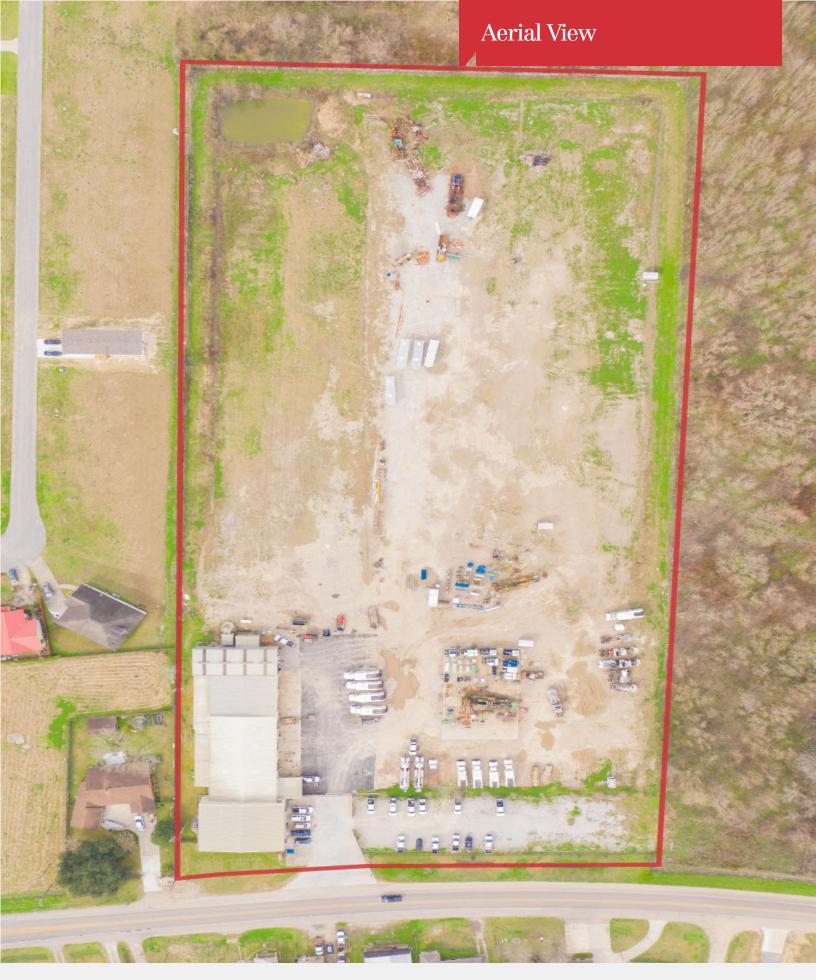

### **Property Overview**

For Sale is a great light industrial facility measuring out at over 21,000 square feet. The building was renovated in 2015 and sits on 9.49 acres with over 450 feet of frontage on Carmel making for easy access for large cargo shipments. It has 10,657 square feet of office space situated on two floors in excellent condition, and 10,888 square feet of warehouse including a wash bay area, 18 foot eaves and 5 overhead doors with levelers. The property also contains a large stabilized yard, approximately 7 acres. There is a total of 120 parking spaces, 55 of which are gated and secured. The site is situated in a convenient location with easy access to Hwy 90 and 1-10 with multiple travel routes through Lafayette and Breaux Bridge.

### **Property Highlights**

- ±21,545 SF of industrial space
- Renovated in 2015 and sits
- ±9.49 acre lot
- Wash bay area on site
- Ample parking
- Large stabilized yard

#### Clinton Shepard, CCIM

O: 337 233 9541 C: 318 366 6064 cshepard@latterblum.com

806 E. St. Mary Boulevard Lafayette, LA 70503 337 233 9541 tel latterblum.com

| SALE PRICE:      | \$1,399,000      |
|------------------|------------------|
| LOT SIZE:        | 9.498 Acres      |
| BUILDING SIZE:   | 21,545 SF        |
| OFFICE:          | 10,657 SF        |
| WAREHOUSE:       | 10,888 SF        |
| PARKING SPACES:  | 120              |
| OVERHEAD DOORS:  | 5                |
| EAVE HEIGHT:     | 18 FT            |
| STABILIZED YARD: | +/- 7.1 acres    |
| ZONING:          | Light Industrial |
|                  |                  |