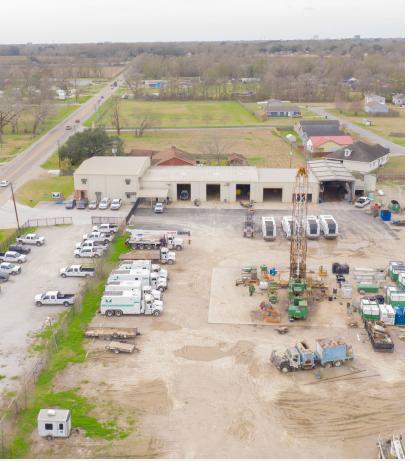

### **Property Overview**

For Sale is a great light industrial facility measuring out at over 21,000 square feet. The building was renovated in 2015 and sits on 9.49 acres with over 450 feet of frontage on Carmel making for easy access for large cargo shipments. It has 10,657 square feet of office space situated on two floors in excellent condition, and 10,888 square feet of warehouse including a wash bay area, 18 foot eaves and 5 overhead doors with levelers. The property also contains a large stabilized yard, approximately 7 acres. There is a total of 120 parking spaces, 55 of which are gated and secured. The site is situated in a convenient location with easy access to Hwy 90 and 1-10 with multiple travel routes through Lafayette and Breaux Bridge.

#### **Location Overview**

Subject property is located on the North side of the Breaux Bridge Highway, just outside the city limits of Lafayette. The site sits in Lafayette Parish just west of the St. Martin Parish line. The location of this site provides for easy access to US Hwy 90 and I-10 via the Breaux Bridge exit as well as Louisiana Avenue. This makes the site accessible from all four directions.