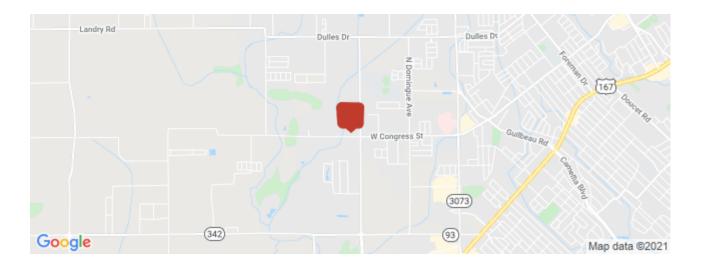

#### **Area & Location**

Legal Description: Lot 6 Section 6 T10S R4E, Lafayette Parish,

Louisiana

Area Description From intersection of Bertrand and Congress, proceed West on congress, pass Ambassador Caffery and Rue de Belier. Property on right at sign just past and adjacent to dance studio

#### Location

Address: 4816 W Congress St., Scott, LA 70583 MSA: Lafayette

County: Lafayette Submarket: