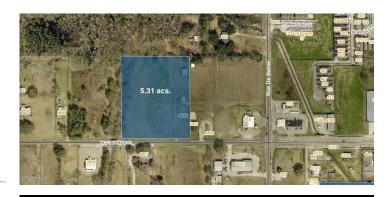

### 4816 W Congress St., Scott, LA 70583

Listing ID: 30285480 Status: Pending

Property Type: Vacant Land For Sale
Possible Uses: Industrial, Office
Gross Land Area: 5.31 Acres
Sale Price: \$270,000
Unit Price: \$50,847 Per Acre
Sale Terms: Cash to Seller, Other

#### **Overview/Comments**

Lot is ready for any commercial venture. 439' frontage on Congress with good visibility on major thoroughfare with high traffic count. Sale includes workshop and office.

#### **Area & Location**

Legal Description: Lot 6 Section 6 T10S R4E, Lafayette Parish,

Louisiana

Area Description From intersection of Bertrand and Congress, proceed West on congress, pass Ambassador Caffery and Rue de Belier. Property on right at sign just past and adjacent to dance studio