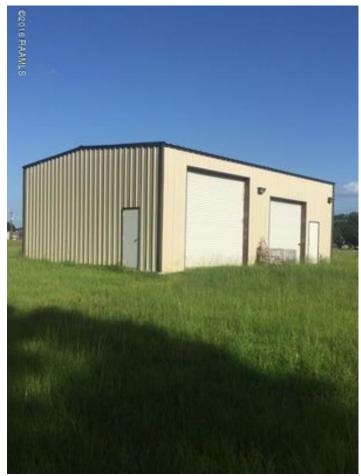

#### **Overview/Comments**

Lot is ready for any commercial venture. 439' frontage on Congress with good visibility on major thoroughfare with high traffic count. Sale includes workshop and office.