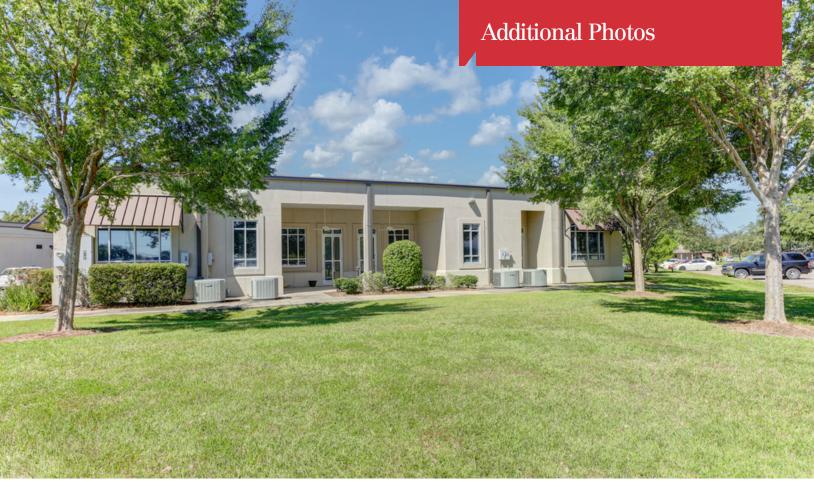

For Sale or Lease

±4,954 SF

Class A Office Space

# 203B Energy Parkway

Lafayette, Louisiana 70508

#### **Property Description**

This luxury  $\pm 4,954$  SF building is located in a prime commercial corridor. Surrounded by several large multi-tenant and stand alone buildings containing healthcare, finance & insurance, architecture & design, and other professional services industries.