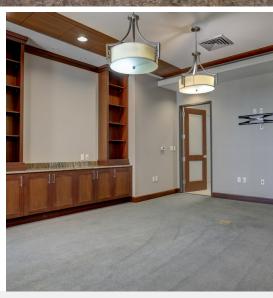

#### **Property Highlights**

- 11 private offices
- Multiple large and small conference rooms
- Large lobby/reception area
- Large breakroom and porch
- 4 minute drive to Highway 90
- Easy access to hotels, restaurants, and retail stores
- Offices are insulated for sound abatement making the space well suited for professionals
- Interior of the building is freshly painted

#### **Property Description**

This luxury  $\pm 4,954$  SF building is located in a prime commercial corridor. Surrounded by several large multi-tenant and stand alone buildings containing healthcare, finance & insurance, architecture & design, and other professional services industries.