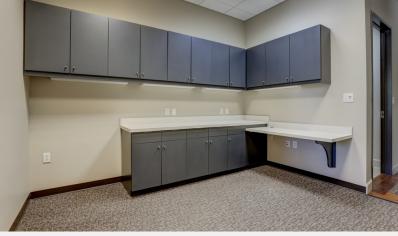

#### **Property Highlights**

- 11 private offices
- Multiple large and small conference rooms
- Large lobby/reception area
- Large breakroom and porch
- 4 minute drive to Highway 90
- Easy access to hotels, restaurants, and retail stores
- Offices are insulated for sound abatement making the space well suited for professionals
- Interior of the building is freshly painted

#### **Property Description**

This luxury  $\pm 4,954$  SF building is located in a prime commercial corridor. Surrounded by several large multi-tenant and stand alone buildings containing healthcare, finance & insurance, architecture & design, and other professional services industries.