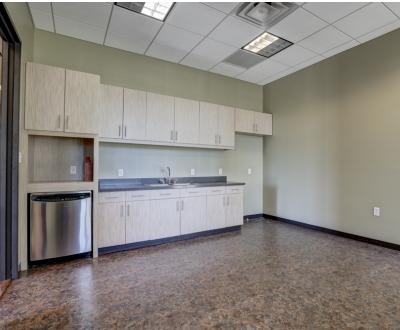

#### **Property Highlights**

- 11 private offices
- Multiple large and small conference rooms
- Large lobby/reception area
- Large breakroom and porch
- 4 minute drive to Highway 90
- Easy access to hotels, restaurants, and retail stores
- Offices are insulated for sound abatement making the space well suited for professionals
- Interior of the building is freshly painted