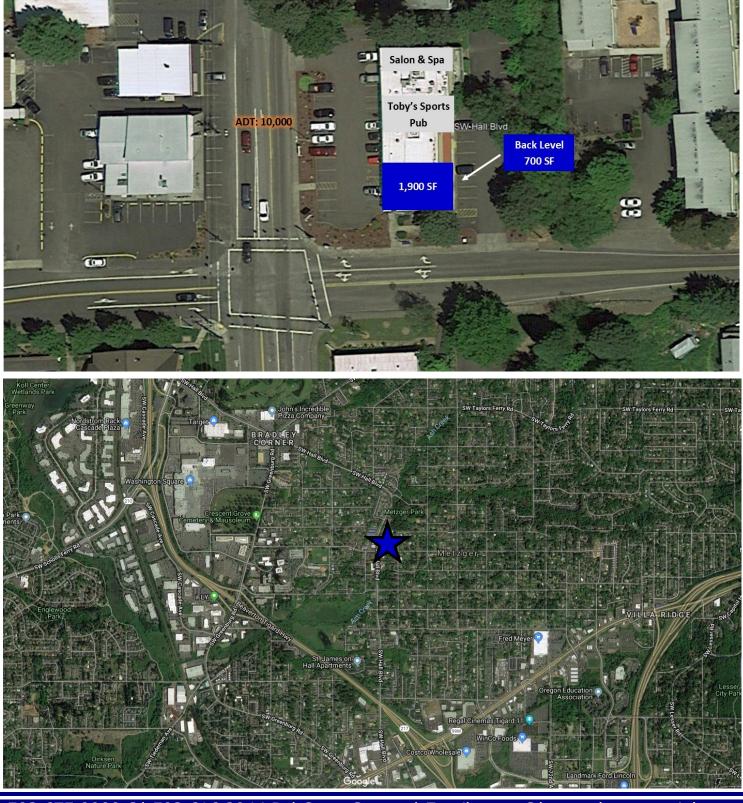

<u>Available:</u> Suite 204—approx. 1,900 SF \$14.00 SF/Year, NNN

Back Level—approx. 700 SF \$12.00 SF/Year, NNN

### Suite 204-1,900 SF

#### Back Level—700 SF

503.675.0900 O| 503.616.2944 D | Scott Groves | Email: scott@barnardcommercial.com www.barnardcommercial.com | Mail: 6650 SW Redwood Lane Suite 330, Portland OR 97224

All information contained herein was obtained from sources deemed reliable. No guarantee is made with respect to accuracy. Specifications subject to change without notice.