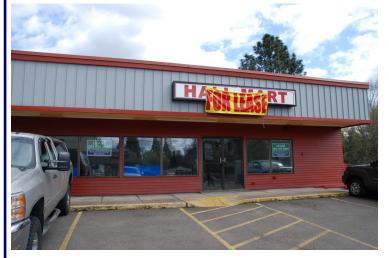

# Hall Plaza

View Online:

Barnard Commercial Real Estate

10120 SW Hall Blvd, Portland, OR 97223

Hall Plaza is located on the NE corner of Hall Boulevard and Locust Street in the Washington Square mall trade area. This strip center is conveniently located and surrounded by strong residential and daytime population with higher than average income demographics and a high average daily traffic count of 10,000 cars per day. Neighboring tenants include Toby's Sports Pub, The Game Lounge, Salon and Spa and an Insurance Agency. The largest space on the monument sign is available providing for great visibility from the street.

<u>Available:</u> Suite 204—approx. 1,900 SF \$14.00 SF/Year, NNN

Back Level—approx. 700 SF \$12.00 SF/Year, NNN