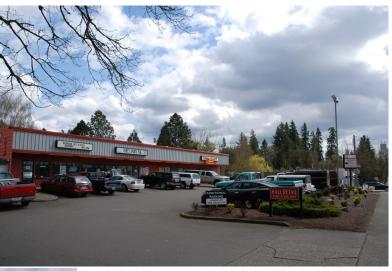

# Hall Plaza

View Online:

Barnard Commercial Real Estate

10120 SW Hall Blvd, Portland, OR 97223

Hall Plaza is located on the NE corner of Hall Boulevard and Locust Street in the Washington Square mall trade area. This strip center is conveniently located and surrounded by strong residential and daytime population with higher than average income demographics and a high average daily traffic count of 10,000 cars per day. Neighboring tenants include Toby's Sports Pub, The Game Lounge, Salon and Spa and an Insurance Agency. The largest space on the monument sign is available providing for great visibility from the street.