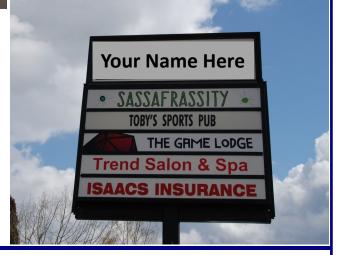

# Hall Plaza

View Online:

Barnard Commercial Real Estate

10120 SW Hall Blvd, Portland, OR 97223

Hall Plaza is located on the NE corner of Hall Boulevard and Locust Street in the Washington Square mall trade area. This strip center is conveniently located and surrounded by strong residential and daytime population with higher than average income demographics and a high average daily traffic count of 10,000 cars per day. Neighboring tenants include Toby's Sports Pub, The Game Lounge, Salon and Spa and an Insurance Agency. The largest space on the monument sign is available providing for great visibility from the street.