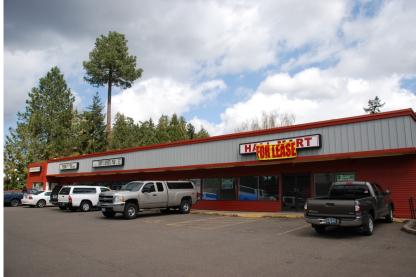

# Hall Plaza

View Online:

Barnard Commercial Real Estate

10120 SW Hall Blvd, Portland, OR 97223

Hall Plaza is located on the NE corner of Hall Boulevard and Locust Street in the Washington Square mall trade area. This strip center is conveniently located and surrounded by strong residential and daytime population with higher than average income demographics and a high average daily traffic count of 10,000 cars per day. Neighboring tenants include Toby's Sports Pub, The Game Lounge, Salon and Spa and an Insurance Agency. The largest space on the monument sign is available providing for great visibility from the street.