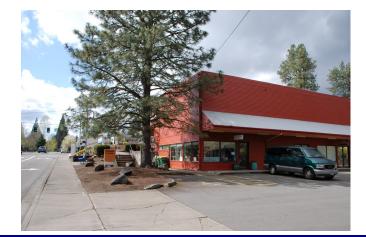

# Hall Plaza

View Online:

Barnard Commercial Real Estate

10120 SW Hall Blvd, Portland, OR 97223

Hall Plaza is located on the NE corner of Hall Boulevard and Locust Street in the Washington Square mall trade area. This strip center is conveniently located and surrounded by strong residential and daytime population with higher than average income demographics and a high average daily traffic count of 10,000 cars per day. Neighboring tenants include Toby's Sports Pub, The Game Lounge, Salon and Spa and an Insurance Agency. The largest space on the monument sign is available providing for great visibility from the street.