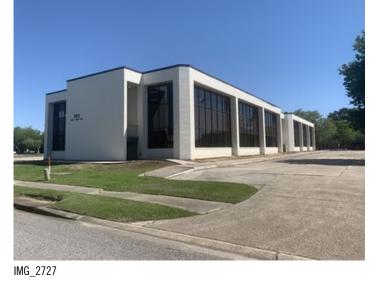

.742 SF Lease Type: Full Service Maximum Contiguous: 6.742 SF Parking Spaces: 0 Space Type: Relet **Available Space** 0 Suite/Unit Number: Space Type: Relet 05/07/2021 Space Available: 28,989 SF Date Available: Minimum Divisible: 28.989 SF Lease Rate: \$14 PSF (Annual) Maximum Contiguous: 28,989 SF Lease Type: **Full Service Area & Location** Area Description: Kaliste Saloom to Rue Louis, building will be on the left (the old Remington College building)

## **Building Related**

| Number of Stories:   | 2 | Heat Type:        | Electricity       |
|----------------------|---|-------------------|-------------------|
| Passenger Elevators: | 0 | Heat Source:      | Central           |
| Freight Elevators:   | 0 | Air Conditioning: | Engineered System |



## **Property Images**



IMG\_2726



## **Property Contacts**



Brennan Billeaud NAI/Latter & Blum Commmercial Lafayette 337-233-9541 [0] brennan@bbilleaud.com



**Steve S Thomson** NAI/Latter & Blum Commmercial Lafayette 337-233-9541 [O] sthomson@pelicanrealestate.com

Page 2

© Copyright Catylist. All Rights Reserved. The information presented herein is provided as is, without warranty of any kind. Neither the administrators of this site nor Catylist assume any liability for errors or omissions.