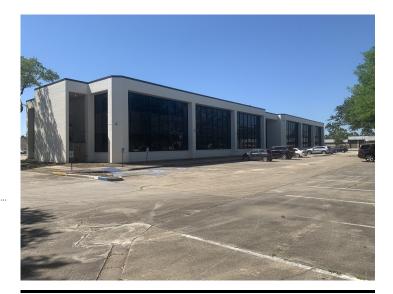

### **Overview/Comments**

**General Information** 

Located in the heart of Lafayette between Oschners Hospital and Lourdes Hospital with easy access to both Kaliste Saloom Road and Verot School Road. This is a full-service multi tenant office building with generous parking on 3 sides of the building. Available office space in various sizes and layouts.