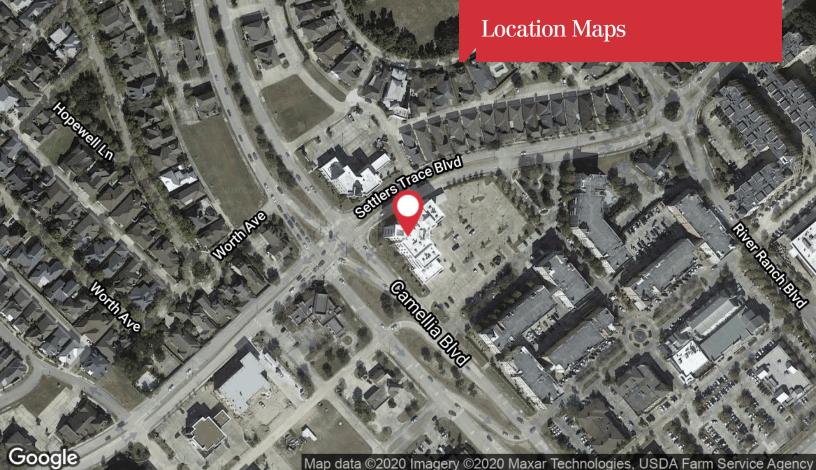

#### **Location Description**

Between Settler's Trace and Kaliste Saloom, Camellia Tower V, is one of the best located and top maintained properties in River Ranch, Lafayette, LA. River Ranch lies to the south of the Vermilion River in the city of Lafayette near the intersection of Kaliste Saloom Road and Camellia Boulevard. The area is a high-demand and rapidly expanding location.

# Additional Photos

6 Degaulle Square Lafayette, LA 70508 337 233 9541 tel **latterblum.com** 

Map data ©2020 Imagery ©2020 Maxar Technologies, USDA Farm Service Agency

**N**Latter&Blum

6 Degaulle Square Lafayette, LA 70508 337 233 9541 tel latterblum.com