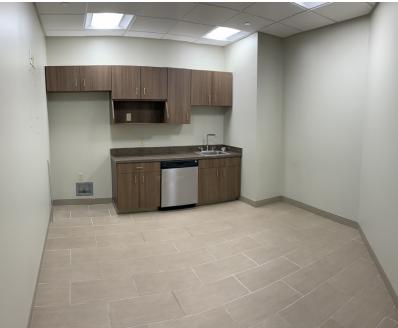

## **Property Highlights**

- Class A Building
- ±3,001 Square Feet
- 6 Large Offices •
- 1 Conference Room .
- Additional Open Work Area
- Kitchen/Break Room

# Additional Photos

6 Degaulle Square Lafayette, LA 70508 337 233 9541 tel **latterblum.com** 

Map data ©2020 Imagery ©2020 Maxar Technologies, USDA Farm Service Agency

**N**Latter&Blum

6 Degaulle Square Lafayette, LA 70508 337 233 9541 tel latterblum.com