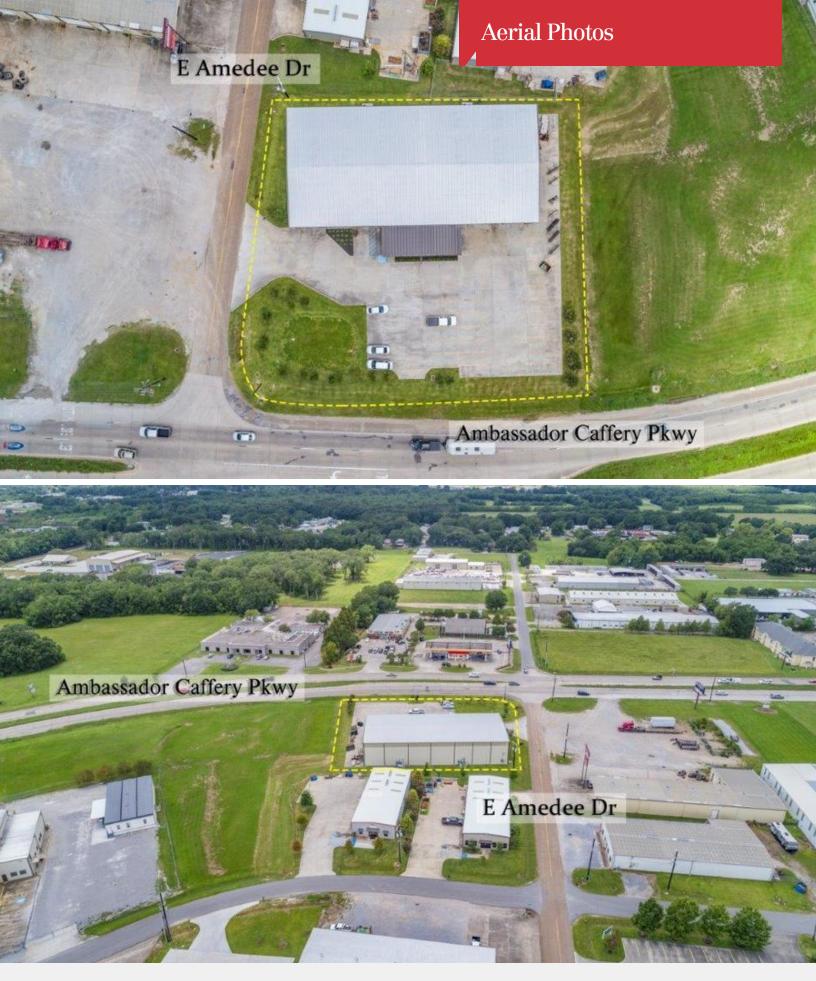

## For Sale or Lease ±13,250 SF Commercial Space

# 403 Ambassador Caffery Pkwy

Scott, Louisiana 70583

### **Property Highlights**

- ±13,250 SF commercial space available for sale or lease
- High end showroom or office space
- · Fully climate controlled warehouse space
- 5-ton crane in warehouse
- Corner lot less than 1 mile from I-10
- Great visibility with ±42,400 VPD on Ambassador Caffery Parkway