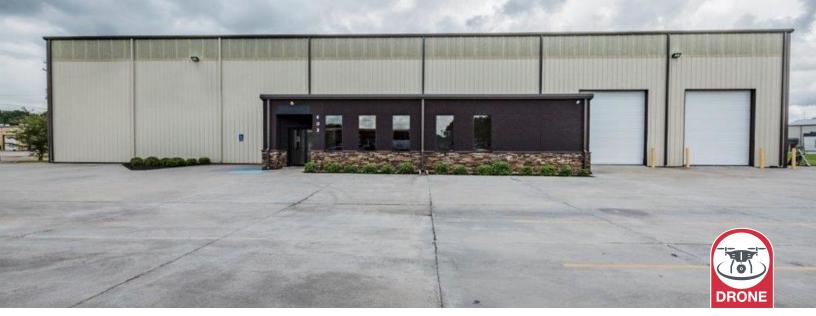

## For Sale or Lease ±13,250 SF Commercial Space

# 403 Ambassador Caffery Pkwy

Scott, Louisiana 70583

### **Property Highlights**

- ±13,250 SF commercial space available for sale or lease
- High end showroom or office space
- · Fully climate controlled warehouse space
- 5-ton crane in warehouse
- Corner lot less than 1 mile from I-10
- Great visibility with ±42,400 VPD on Ambassador Caffery Parkway