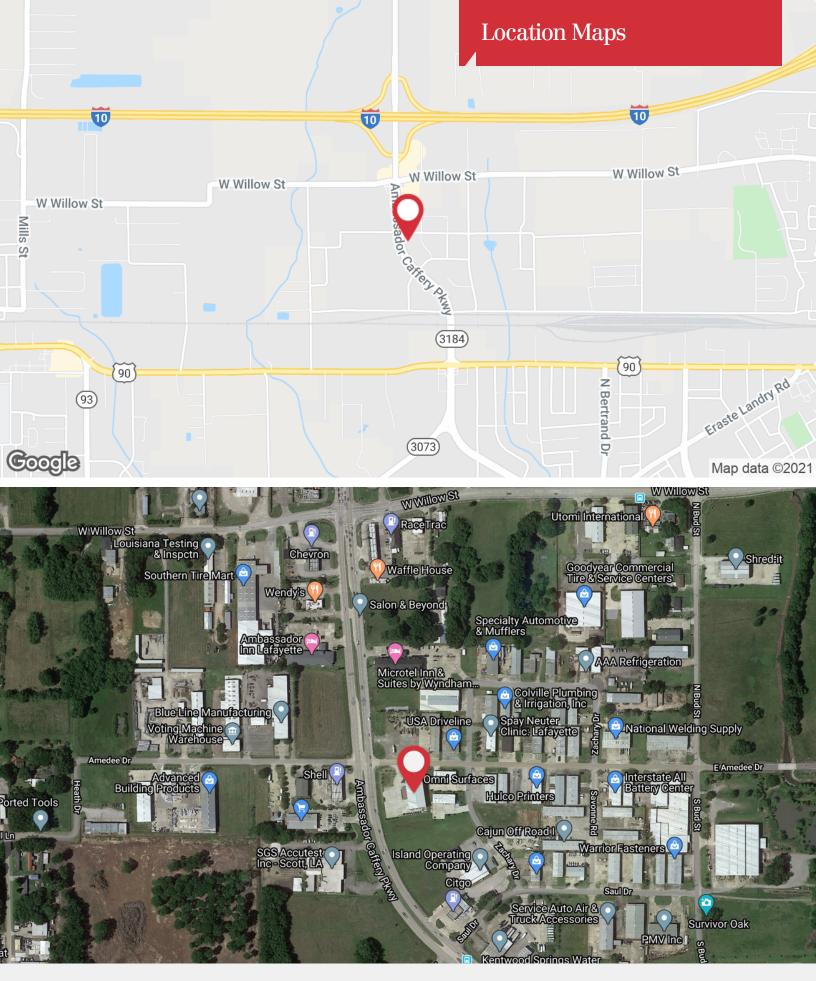

## For Sale or Lease ±13,250 SF Commercial Space

# 403 Ambassador Caffery Pkwy

Scott, Louisiana 70583

### **Property Highlights**

- ±13,250 SF commercial space available for sale or lease
- High end showroom or office space
- · Fully climate controlled warehouse space
- 5-ton crane in warehouse
- Corner lot less than 1 mile from I-10
- Great visibility with ±42,400 VPD on Ambassador Caffery Parkway