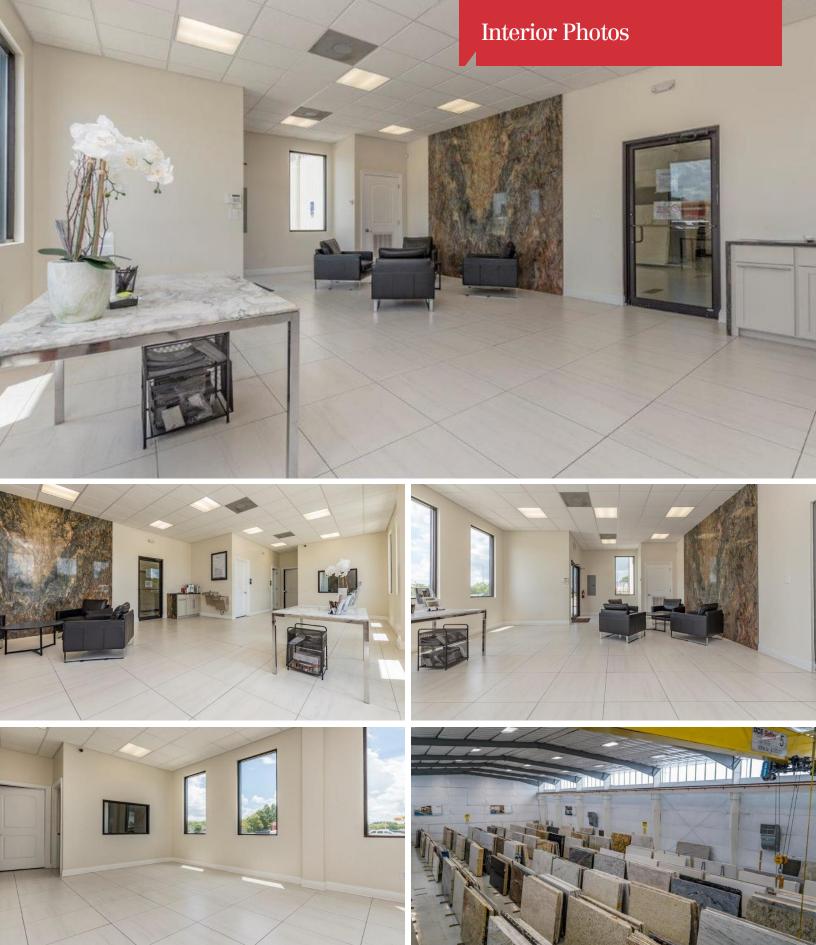

### **Property Highlights**

- ±13,250 SF commercial space available for sale or lease
- High end showroom or office space
- · Fully climate controlled warehouse space
- 5-ton crane in warehouse
- Corner lot less than 1 mile from I-10
- Great visibility with ±42,400 VPD on Ambassador Caffery Parkway