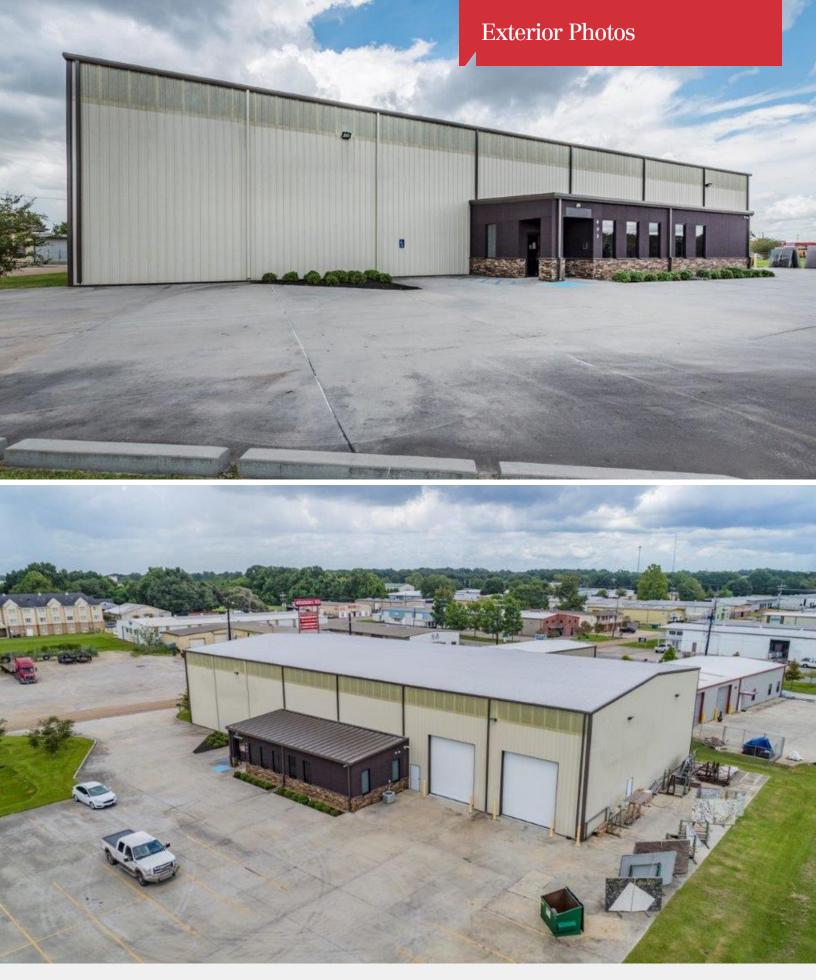

### **Property Highlights**

- ±13,250 SF commercial space available for sale or lease
- High end showroom or office space
- · Fully climate controlled warehouse space
- 5-ton crane in warehouse
- Corner lot less than 1 mile from I-10
- Great visibility with ±42,400 VPD on Ambassador Caffery Parkway