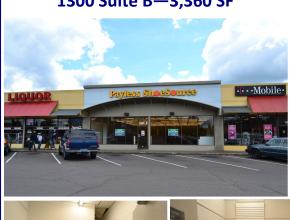

### <u>Available</u>

1300 Suite D—1,050 SF

\$18.00 SF/Year, NNN

# Sunwest Plaza

1280—1400 SW Oak Street, Hillsboro OR 97123

1300 Suite D-1,050 SF

503.675.0900 | Ashley Rhea | Email: ashley@barnardcommercial.com www.barnardcommercial.com | Mail: 6650 SW Redwood Lane, Suite 330, Portland OR 97224