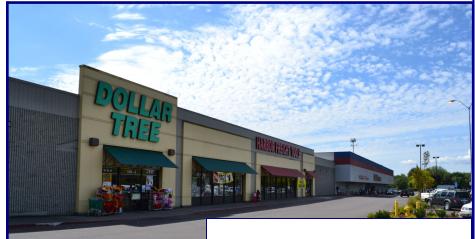

## Sunwest Plaza

1280—1400 SW Oak Street, Hillsboro

View Online:

Sunwest is a Winco anchored center with Dollar Tree and Harbor Freight Tools as co anchors. This center is at the juncture of SW Baseline and SW Oak (Hwy 8) at the West end of Hillsboro. Average daily traffic on Hwy 8 just West of the center is 34,000 cars per day. Sunwest has good access, visibility and ample parking. Additional tenants include Subway, Dutch Bros, T Mobile and the DMV.