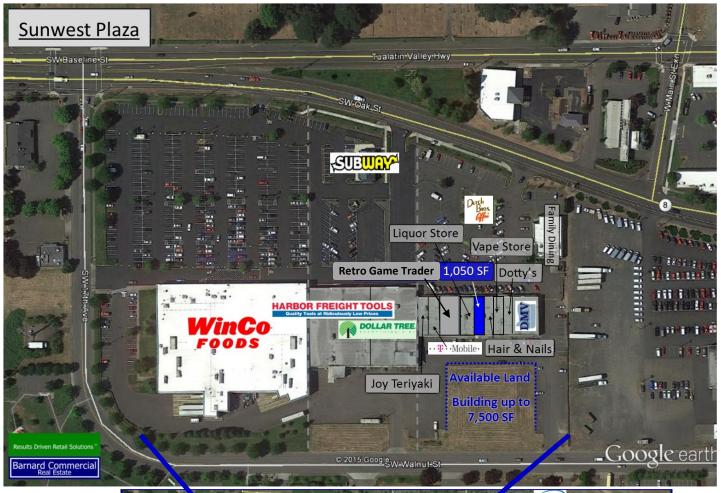

## Sunwest Plaza

1280—1400 SW Oak Street, Hillsboro

View Online:

Sunwest is a Winco anchored center with Dollar Tree and Harbor Freight Tools as co anchors. This center is at the juncture of SW Baseline and SW Oak (Hwy 8) at the West end of Hillsboro. Average daily traffic on Hwy 8 just West of the center is 34,000 cars per day. Sunwest has good access, visibility and ample parking. Additional tenants include Subway, Dutch Bros, T Mobile and the DMV.

### <u>Available</u>

1300 Suite D—1,050 SF

\$18.00 SF/Year, NNN

### **Build to Suit Available:**

Land Available along SW Walnut for up to a 7,500 SF Building.

**Call for pricing** 