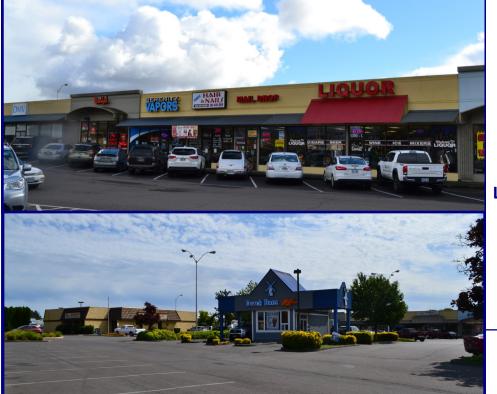

## Sunwest Plaza

1280—1400 SW Oak Street, Hillsboro

View Online:

Sunwest is a Winco anchored center with Dollar Tree and Harbor Freight Tools as co anchors. This center is at the juncture of SW Baseline and SW Oak (Hwy 8) at the West end of Hillsboro. Average daily traffic on Hwy 8 just West of the center is 34,000 cars per day. Sunwest has good access, visibility and ample parking. Additional tenants include Subway, Dutch Bros, T Mobile and the DMV.