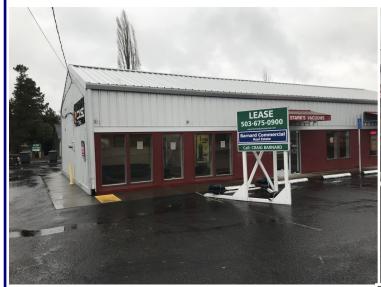

# **AVAILABLE**

For Lease:

1,560 SF Vacant

\$19.00 SF/Year \$3.50 NNN

For Sale:

2,160 SF building with a 600 SF garage

Price-\$553,885

### **Demographics**

1 Mile3 Mile5 MilePopulation:17,07586,018162,862Average HH\$77,362\$93,422\$88,789

Income:

503.675.0900 | Ashley Rhea or Craig Barnard
Email: ashley@barnardcommercial.com or craig@barnardcommercial.com
www.barnardcommercial.com | Mail: 6650 Redwood Lane, Suite 330, Portland OR 97224