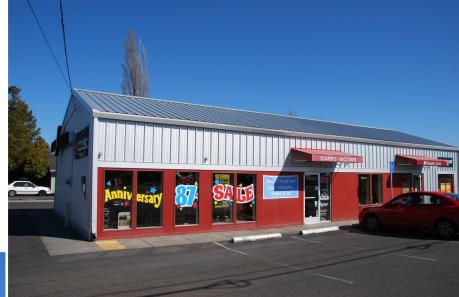

# 2055 Cornell Road

2055 NE Cornell Road, Hillsboro, OR 97124

This property is located at the corner of NE Cornell Road and 21st Avenue, just West of the Hillsboro airport. The building is currently set up for 2 Tenants with one restroom for each and shared HVAC. There is off street parking and a monument sign in addition to exterior façade signage.

# **AVAILABLE**

For Lease:

1,560 SF Vacant

\$19.00 SF/Year \$3.50 NNN

For Sale:

2,160 SF building with a 600 SF garage

Price-\$553,885