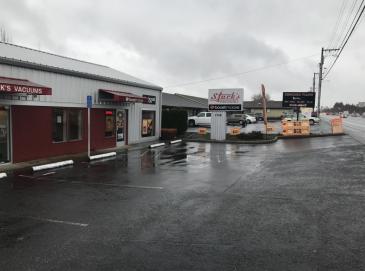

# 2055 Cornell Road

2055 NE Cornell Road, Hillsboro, OR 97124

This property is located at the corner of NE Cornell Road and 21st Avenue, just West of the Hillsboro airport. The building is currently set up for 2 Tenants with one restroom for each and shared HVAC. There is off street parking and a monument sign in addition to exterior façade signage.