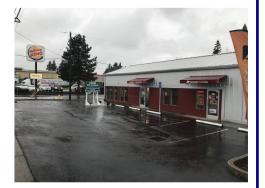

# 2055 Cornell Road

2055 NE Cornell Road, Hillsboro, OR 97124

This property is located at the corner of NE Cornell Road and 21st Avenue, just West of the Hillsboro airport. The building is currently set up for 2 Tenants with one restroom for each and shared HVAC. There is off street parking and a monument sign in addition to exterior façade signage.