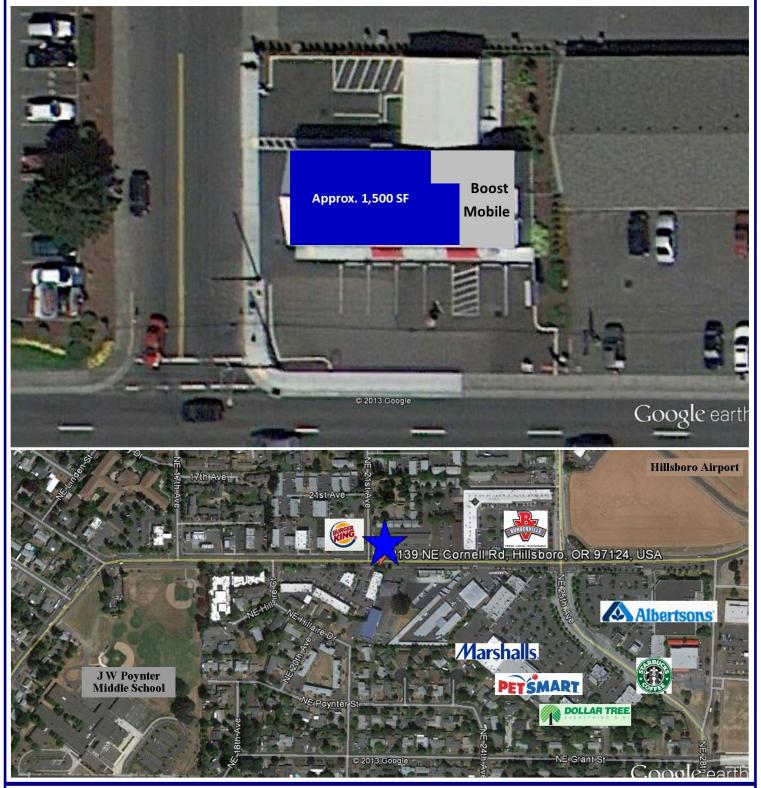

# 2055 Cornell Road

2055 NE Cornell Road, Hillsboro, OR 97124

This property is located at the corner of NE Cornell Road and 21st Avenue, just West of the Hillsboro airport. The building is currently set up for 2 Tenants with one restroom for each and shared HVAC. There is off street parking and a monument sign in addition to exterior façade signage.

# **AVAILABLE**

For Lease:

1,560 SF Vacant

\$19.00 SF/Year \$3.50 NNN

For Sale:

2,160 SF building with a 600 SF garage

Price-\$553,885