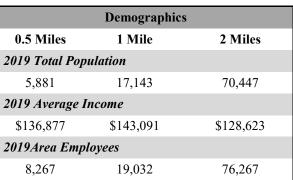

| Demographics          |           |           |
|-----------------------|-----------|-----------|
| 0.5 Miles             | 1 Mile    | 2 Miles   |
| 2019 Total Population |           |           |
| 5,881                 | 17,143    | 70,447    |
| 2019 Average Income   |           |           |
| \$136,877             | \$143,091 | \$128,623 |
| 2019Area Employees    |           |           |
| 8,267                 | 19,032    | 76,267    |