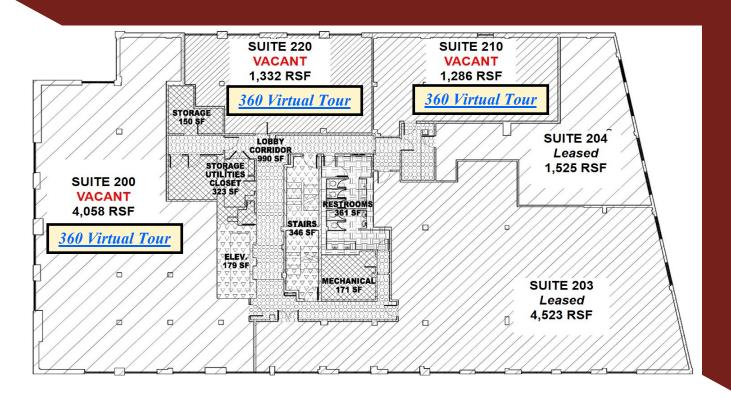

---|
| 0.5 Miles             | 1 Mile    | 2 Miles   |
| 2019 Total Population |           |           |
| 5,881                 | 17,143    | 70,447    |
| 2019 Average Income   |           |           |
| \$136,877             | \$143,091 | \$128,623 |
| 2019Area Employees    |           |           |
| 8,267                 | 19,032    | 76,267    |



Bill Ward 404.869.2655 bill@joelandgranot.com

For complete details, please visit: www.joelandgranot.com









633 Antone St NW, Atlanta, GA 30318 (ph) 404.869.2600 | (fax) 404.869.2601

### 2285 PEACHTREE ROAD, ATLANTA, GA 30309 RETAIL LEVEL



Bill Ward 404.869.2655 bill@joelandgranot.com



633 Antone St NW, Atlanta, GA 30318 (ph) 404.869.2600 | (fax) 404.869.2601

## 2285 PEACHTREE ROAD, ATLANTA, GA 30309 OFFICE & COVERED PARKING



#### PEACHTREE RD.



Bill Ward 404.869.2655 bill@joelandgranot.com



633 Antone St NW, Atlanta, GA 30318 (ph) 404.869.2600 | (fax) 404.869.2601

## 2285 PEACHTREE ROAD, ATLANTA, GA 30309 AERIAL



Bill Ward 404.869.2655 bill@joelandgranot.com