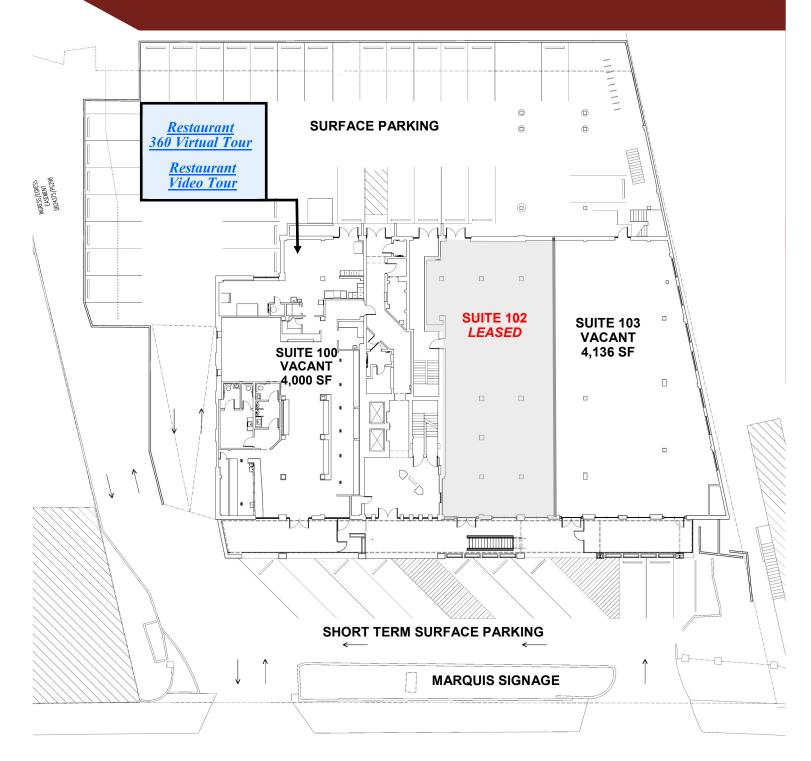

### 2285 PEACHTREE ROAD, ATLANTA, GA 30309 RETAIL LEVEL

Bill Ward 404.869.2655 bill@joelandgranot.com

633 Antone St NW, Atlanta, GA 30318 (ph) 404.869.2600 | (fax) 404.869.2601