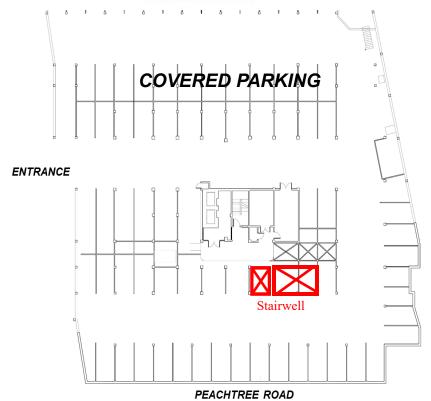

| 1 Mile    | 2 Miles   |
| 2019 Total Population |           |           |
| 5,881                 | 17,143    | 70,447    |
| 2019 Average Income   |           |           |
| \$136,877             | \$143,091 | \$128,623 |
| 2019Area Employees    |           |           |
| 8,267                 | 19,032    | 76,267    |



Bill Ward 404.869.2655 bill@joelandgranot.com

For complete details, please visit: www.joelandgranot.com









633 Antone St NW, Atlanta, GA 30318 (ph) 404.869.2600 | (fax) 404.869.2601

### 2285 PEACHTREE ROAD, ATLANTA, GA 30309 RETAIL LEVEL



Bill Ward 404.869.2655 bill@joelandgranot.com



633 Antone St NW, Atlanta, GA 30318 (ph) 404.869.2600 | (fax) 404.869.2601

## 2285 PEACHTREE ROAD, ATLANTA, GA 30309 OFFICE & COVERED PARKING



#### PEACHTREE RD.



Bill Ward 404.869.2655 bill@joelandgranot.com



633 Antone St NW, Atlanta, GA 30318 (ph) 404.869.2600 | (fax) 404.869.2601

## 2285 PEACHTREE ROAD, ATLANTA, GA 30309 AERIAL



Bill Ward 404.869.2655 bill@joelandgranot.com