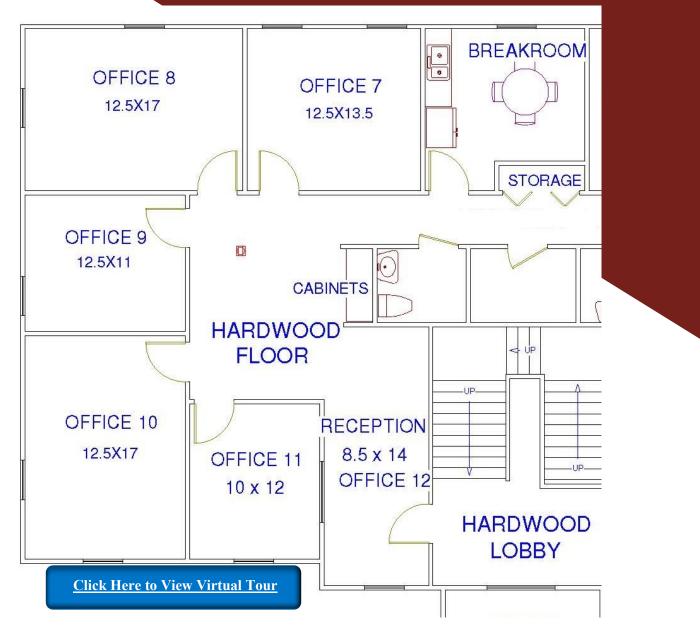

## 296 S Main Street Alpharetta, GA 30009 Second Floor—Suite 300 1,600 SF

Bill Ward 404.869.2655 bill@joelandgranot.com

633 Antone St NW, Atlanta, GA 30318 (ph) 404.869.2600 | (fax) 404.869.2601