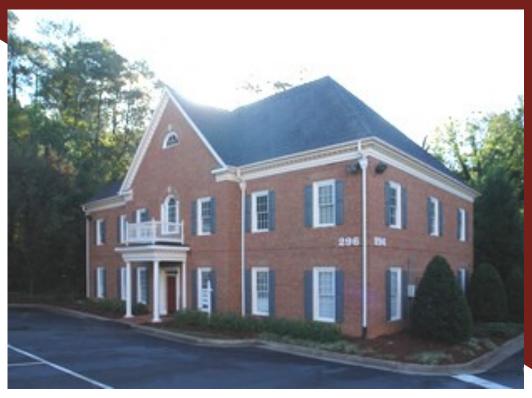

## For Sublease: 1,600 SF Office Space Alpharetta Submarket

## 296 S Main Street Alpharetta, GA 30009

**Size:** 1,600 SF

**Rate:** \$16.85/SF Full Service **Term:** Through June 30, 2022

- Located less than 1/2 mile from Downtown Alpharetta shops and restaurants
- Fully furnished
- Brand new finishes
- Excellent access to GA 400 and Old Milton Pkwy
- Convenient to Hotels, Restaurants, Banks and North Point Mall