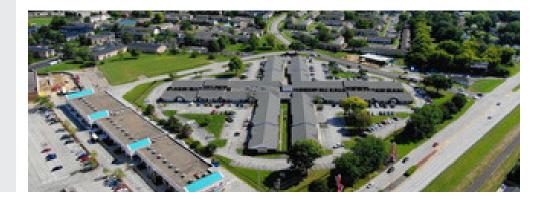

#### Snapshot

Building Size: 95,825 SF Total

Available: 226 SF - 20,000 SF

Land: 9.5 Acres

Year Built: 1967

Parking: 479 Spaces

Lease Rate: \$14.25 PSF MG

#### **Property Details**

- Flexible lease options from 226 SF 20,000 SF
- To your door parking and quick access to 465 and Downtown Speedway
- Numerous amenities nearby
- On-site management and maintenance to assist in all tenant needs