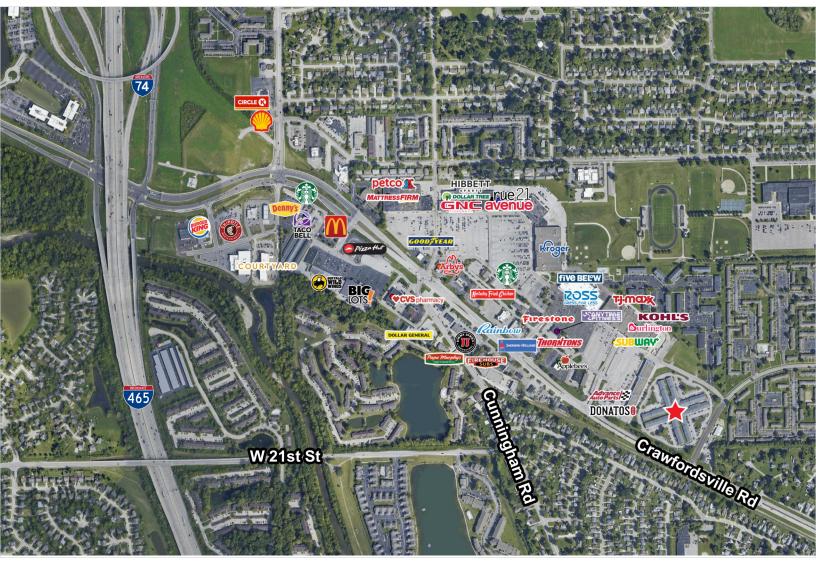

## Only 2 Miles From I-465 & 74 | Numerous Amenities

| 2019 DEMOGRAPHICS       | 1 MILE   | 3 MILE   | 5 MILE   | DAILY TRAFFIC COUNT          |
|-------------------------|----------|----------|----------|------------------------------|
| POPULATION              | 12,197   | 116,523  | 221,902  | 20,028 on Crawfordsville Rd. |
| NUMBER OF HOUSEHOLDS    | 5,951    | 47,724   | 91,017   |                              |
| MEDIAN HOUSEHOLD INCOME | \$46,979 | \$43,290 | \$48,539 |                              |