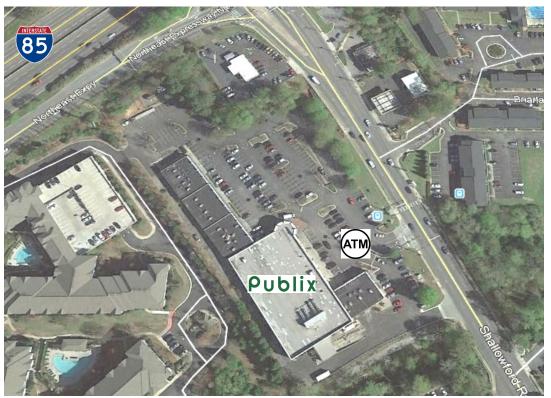

## **AVAILABLE - PUBLIX / SHALLOWFORD EXCHANGE**

One 1,200 SF Retail & One 1,200 SF Restaurant Space With Patio for Lease

## 2558-2566 Shallowford Rd NE Atlanta, GA 30345

Size: 1,200 SF

Rate: \$26.00/SF NNN

Publix Anchored Center with Excellent Access via Signalized Intersection at Shallowford Rd.

Traffic Counts: I-85 - 167,773 VPD

## Shallowford Exchange Site Plan

633 Antone St NW, Atlanta, GA 30318 (ph) 404.869.2600 | (fax) 404.869.2601