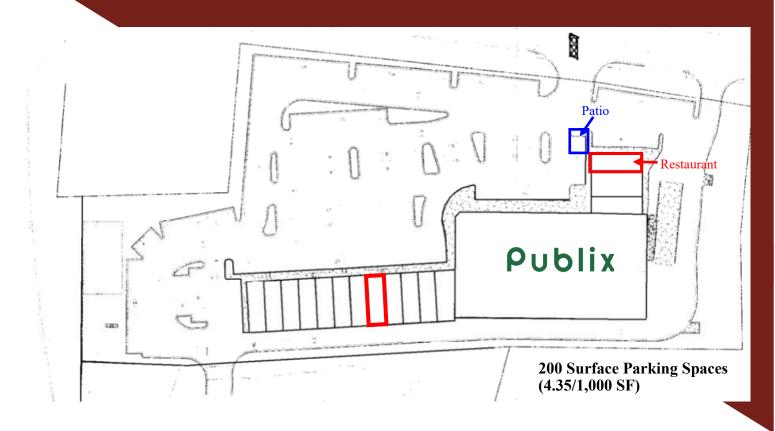

## Shallowford Exchange Site Plan

633 Antone St NW, Atlanta, GA 30318 (ph) 404.869.2600 | (fax) 404.869.2601