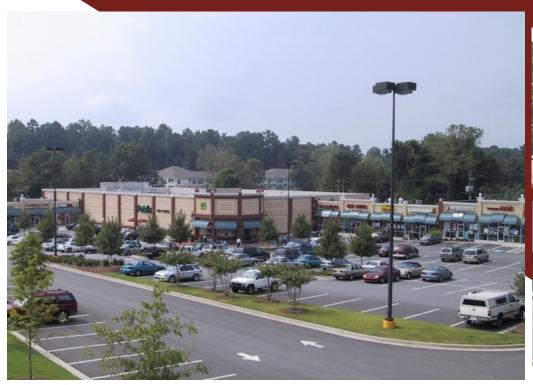

## **AVAILABLE - PUBLIX / SHALLOWFORD EXCHANGE**

One 1,200 SF Retail & One 1,200 SF Restaurant Space With Patio for Lease

## 2558-2566 Shallowford Rd NE Atlanta, GA 30345

Size: 1,200 SF

Rate: \$26.00/SF NNN

Publix Anchored Center with Excellent Access via Signalized Intersection at Shallowford Rd.

Traffic Counts: I-85 - 167,773 VPD