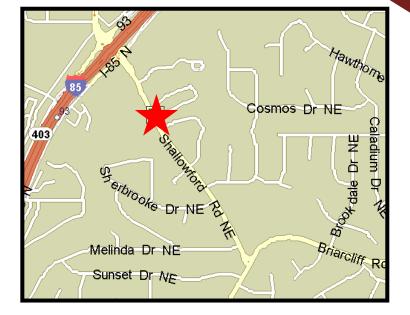

## 2558-2566 Shallowford Rd NE Atlanta, GA 30345

Size: 1,200 SF

Rate: \$26.00/SF NNN

Publix Anchored Center with Excellent Access via Signalized Intersection at Shallowford Rd.

Traffic Counts: I-85 - 167,773 VPD