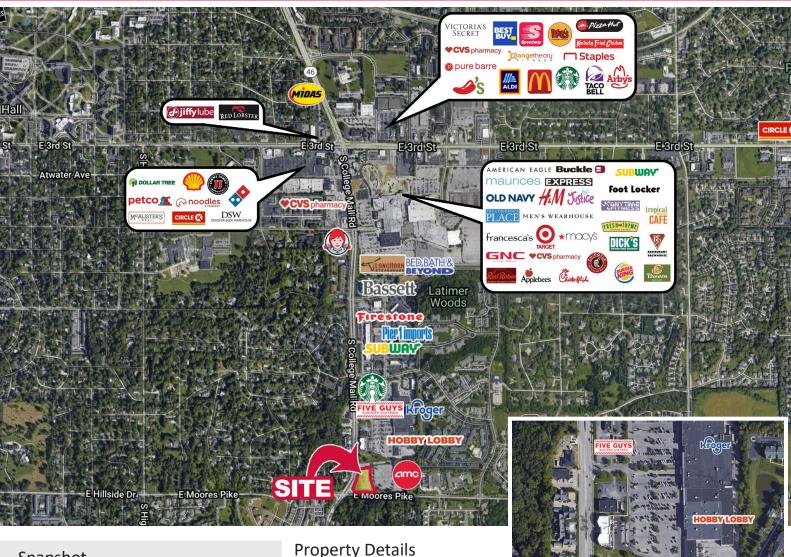

### Snapshot

Land: 1.25 Acres

PUD Zoning:

- Prime, 1.25 acre outlot
- College Mall Road retail corridor
- Build-to-suit or land lease
- Single-tenant retail user
- Sits in front of AMC Theatre Showplace 12

#### Sits in Front of AMC Theater Showplace 12 Uni Muncie Linden (9) Winchester (39) (31) 25) Covington Thorntown Anderson Waynetown (32) (36) Lebanon Lynn Crawfordsville Noblesville (41) (36) Pendleton (35) Carmel ayuga 234) Zionsville (231) (27) New Castle (234) Hagerstown 9 (63) (41) 65 Cambridge (40) Richmon City Knightstown Montezuma Greenfield (231) Indianapolis Rockville (36)Avon (36) (27) Plainfield Mansfield Clinton Greencastle Connersville Liberty 9 (67) Greenwood Monrovia (41) 74 (40)(3) Brazil Shelbyville Cloverdale f-The-Woods (40) Laurel Franklin (135) erre Haute (52) (231) Martinsville Brookville [52] 69 Edinburgh (150) Greensburg Oldenburg (52) (231) (31) Batesville Spencer Clay City (421) 9 Farmersburg Ellettsville Unionville (159) Nashville Shelburn The right, states and experient to take region, reported and regions the Statestak capital total and and sent of the statestak capital total and sent of the statestak (sentence of the Jasonville (46) 'Outparcel Worthington Sullivan (135) (150) Linton Bloomfield (231) Carlisle (58) **2019 DEMOGRAPHICS** 1 MILE 3 MILE 5 MILE **POPULATION** 10,832 77,008 106,139 NUMBER OF HOUSEHOLDS 30,058 43,123 4,923