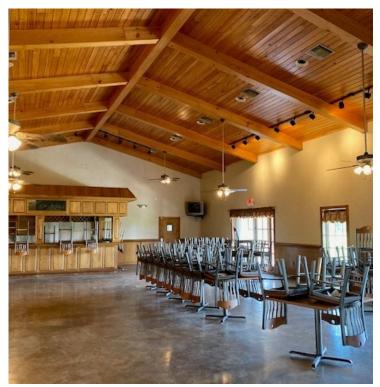

### **Property Highlights**

- Former Cajun Elite Shooting Range & Clubhouse available in Jennings, Louisiana
- Located on Evangeline Highway approximately 3 miles off of Interstate 10
- Main building is ±8,500 SF with a full kitchen, restaurant, bar and meeting areas
- Additional ±2,500 SF storage facility on site (20 units)
- Site is approximately 7 acres with parking for 150+ vehicles
- Unzoned area with multiple uses allowed
- Ideal use(s) are restaurant, hospitality, event center, retail center or recreational facility

#### **Property Details**

- Restaurant with seating for approximately 150
- Media center with partitioned area blocked off for meetings
- Four private offices and a retail area
- Main building has a drive-thru
- Large locker room area with both men & women's restrooms
- Double sided brick, butane fireplace in main area
- Wood beam ceilings
- Main building has a new roof installed in 2020
- Detached boiling room with equipment
- Additional land available for expansion