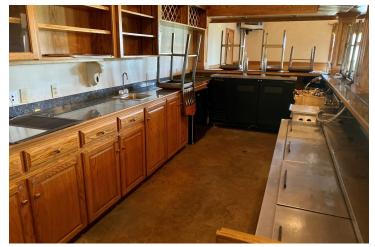

### **Property Highlights**

- Former Cajun Elite Shooting Range & Clubhouse available in Jennings, Louisiana
- Located on Evangeline Highway approximately 3 miles off of Interstate 10
- Main building is ±8,500 SF with a full kitchen, restaurant, bar and meeting areas
- Additional ±2,500 SF storage facility on site (20 units)
- Site is approximately 7 acres with parking for 150+ vehicles
- Unzoned area with multiple uses allowed
- Ideal use(s) are restaurant, hospitality, event center, retail center or recreational facility

#### **Property Details**

- Restaurant with seating for approximately 150
- Media center with partitioned area blocked off for meetings
- Four private offices and a retail area
- Main building has a drive-thru
- Large locker room area with both men & women's restrooms
- Double sided brick, butane fireplace in main area
- Wood beam ceilings
- Main building has a new roof installed in 2020
- Detached boiling room with equipment
- Additional land available for expansion