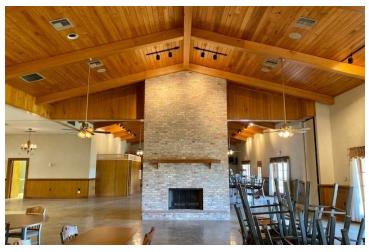

#### **Property Details**

- Restaurant with seating for approximately 150
- Media center with partitioned area blocked off for meetings
- Four private offices and a retail area
- Main building has a drive-thru
- Large locker room area with both men & women's restrooms
- Double sided brick, butane fireplace in main area
- Wood beam ceilings
- Main building has a new roof installed in 2020
- Detached boiling room with equipment
- Additional land available for expansion