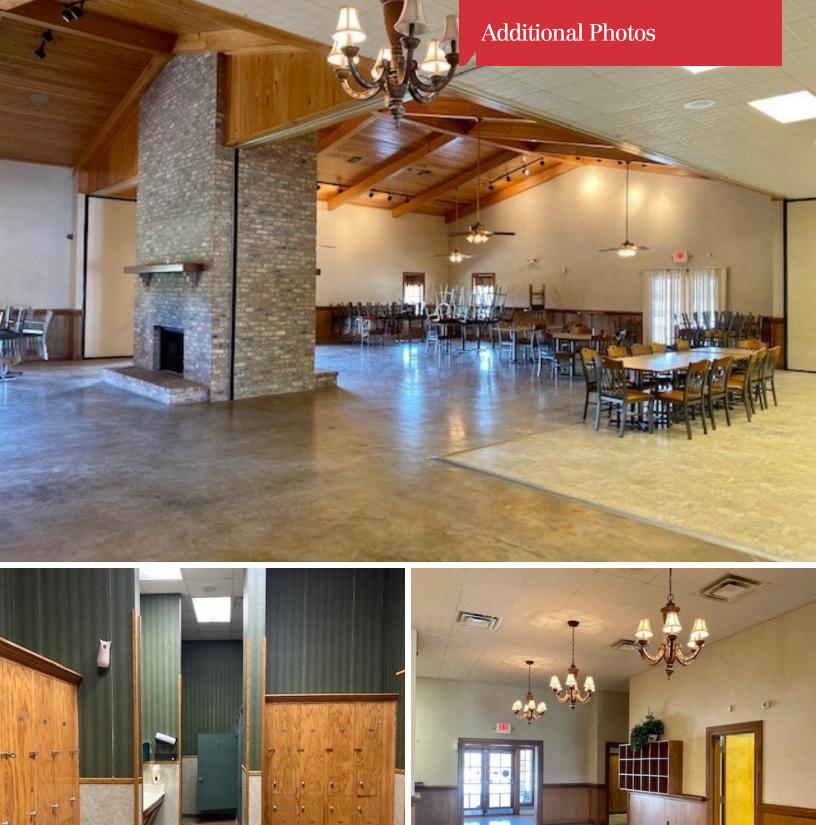

#### **Property Details**

- Restaurant with seating for approximately 150
- Media center with partitioned area blocked off for meetings
- Four private offices and a retail area
- Main building has a drive-thru
- Large locker room area with both men & women's restrooms
- Double sided brick, butane fireplace in main area
- Wood beam ceilings
- Main building has a new roof installed in 2020
- Detached boiling room with equipment
- Additional land available for expansion