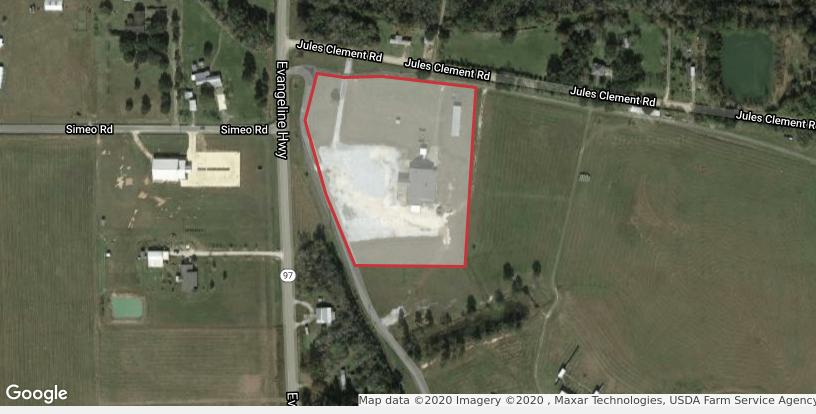

# 3288 Evangeline Hwy

Jennings, Louisiana 70546

### **Property Highlights**

- Former Cajun Elite Shooting Range & Clubhouse available in Jennings, Louisiana
- Located on Evangeline Highway approximately 3 miles off of Interstate 10
- Main building is ±8,500 SF with a full kitchen, restaurant, bar and meeting areas
- Additional ±2,500 SF storage facility on site (20 units)
- Site is approximately 7 acres with parking for 150+ vehicles
- Unzoned area with multiple uses allowed
- Ideal use(s) are restaurant, hospitality, event center, retail center or recreational facility