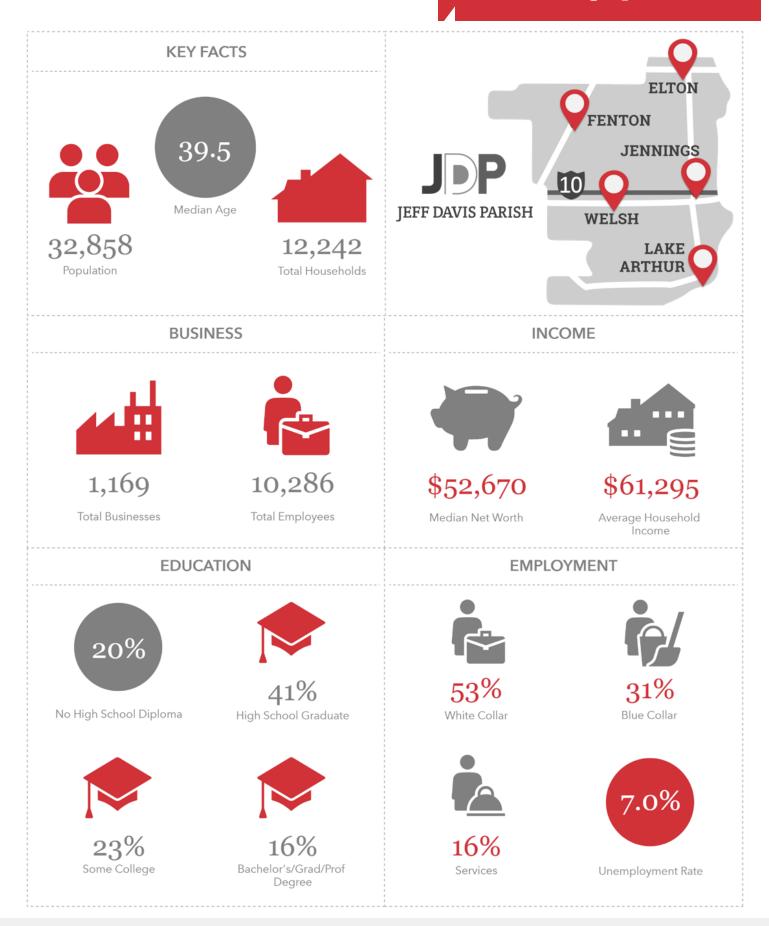

PRINCIPALS NO WARRANTIES OR REPRESENTATIONS ARE MADE AS TO THE CONDITION OF THE PROPERTY OR ANY HAZARDS CONTAINED THEREIN ARE ANY TO BE IMPLIED. LICENSED IN LOUISIANA.



#### For more information

#### Lori Legé, CCIM

O: 337 769 7008 | C: 337 962 7070 llege@latterblum.com







#### **Property Details**

- Restaurant with seating for approximately 150
- Media center with partitioned area blocked off for meetings
- Four private offices and a retail area
- Main building has a drive-thru
- Large locker room area with both men & women's restrooms
- Double sided brick, butane fireplace in main area
- Wood beam ceilings
- Main building has a new roof installed in 2020
- Detached boiling room with equipment
- Additional land available for expansion

















## **Parish Demographics**



NILatter&Blum