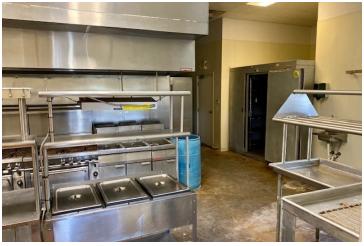

### **Property Highlights**

- Former Cajun Elite Shooting Range & Clubhouse available in Jennings, Louisiana
- Located on Evangeline Highway approximately 3 miles off of Interstate 10
- Main building is ±8,500 SF with a full kitchen, restaurant, bar and meeting areas
- Additional ±2,500 SF storage facility on site (20 units)
- Site is approximately 7 acres with parking for 150+ vehicles
- Unzoned area with multiple uses allowed
- Ideal use(s) are restaurant, hospitality, event center, retail center or recreational facility