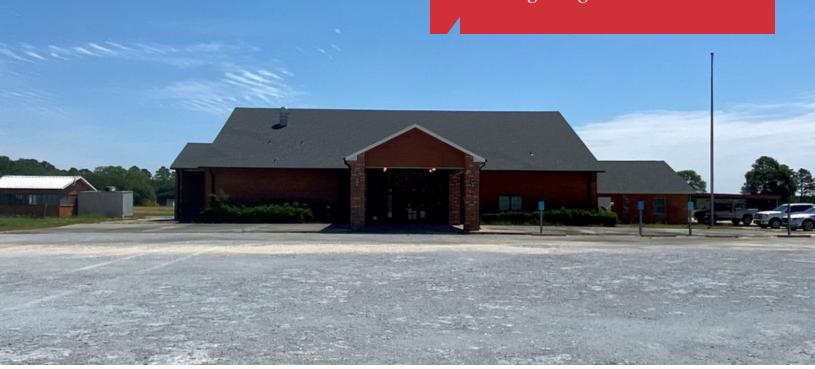

### **Property Highlights**

- Former Cajun Elite Shooting Range & Clubhouse available in Jennings, Louisiana
- Located on Evangeline Highway approximately 3 miles off of Interstate 10
- Main building is ±8,500 SF with a full kitchen, restaurant, bar and meeting areas
- Additional ±2,500 SF storage facility on site (20 units)
- Site is approximately 7 acres with parking for 150+ vehicles
- Unzoned area with multiple uses allowed
- Ideal use(s) are restaurant, hospitality, event center, retail center or recreational facility

#### **Property Details**

- Restaurant with seating for approximately 150
- Media center with partitioned area blocked off for meetings
- Four private offices and a retail area
- Main building has a drive-thru
- Large locker room area with both men & women's restrooms
- Double sided brick, butane fireplace in main area
- Wood beam ceilings
- Main building has a new roof installed in 2020
- Detached boiling room with equipment
- Additional land available for expansion